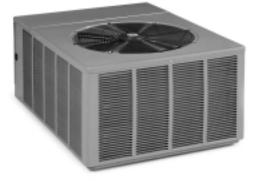

## **Features**

The Rheem<sup>®</sup> *Classic Series*<sup>®</sup> RPPL- and RPNL- Heat Pump Outdoor units can provide year-round heating and cooling comfort for residential, multi-family and light commercial applications. They are designed to operate with Rheem indoor units with cooling and heating capacities certified under the ARI Certification program.

- Attractive, louvered wrap around jacket protects coil from weather extremes and yard hazards. Top grille is steel reinforced for extra strength. Cabinet is powder painted for all weather protection.
- Four sided outdoor coil design allows compressor operation with access panel removed.
- Air is discharged upward away from bushes and shrubs. The discharge pattern of the top grille provides minimum air restriction, resulting in quiet fan operation.
- Combination Grille/Motor Mount secures the fan motor to the underside of the discharge grille. The grille protects the motor windings and bearings from rain and snow.
- All controls are accessible by removing one service panel. Removable top grille provides access to the outdoor fan motor and outdoor coil.
- Compressor compartment offers additional protection from the elements and reduces operating noise.
- Single speed, 8-pole fan motor is designed for low speed, quieter, energy-saving operation.
- Non-cycling reversing valve and demand defrost.
- All models meet or exceed a 1000-hour salt spray test per ASTM B117 Standard Practice for Operating Salt Spray Testing Apparatus.