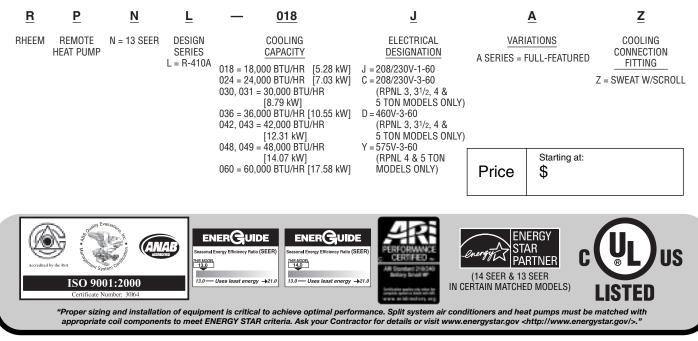

## **RPPL- 14 SEER SERIES**

- Seven Models
- Efficiencies up to 14.50 SEER f el
- HSPF up to 9.00
- Nominal Sizes 1<sup>1</sup>/<sub>2</sub> [5.28 kW] to 5 [17.6 kW] Tons

## **RPNL- 13 SEER SERIES**

- Seven Models
- Nominal Sizes 1<sup>1</sup>/<sub>2</sub> [5.28 kW] f to 5 [17.6 kW] Tons