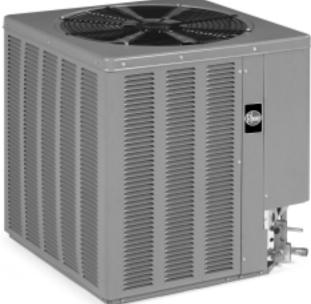

## Features

- Coils constructed with copper tubing and enhanced aluminum fins
- Strong, attractive cabinet-louvered design protects the coil from damage
- Expansion Valves with Internal Check Valve-provides for quieter refrigerant metering
- Enhanced Demand Defrost Control
- Factory installed low pressure control
- Non-Cycling Reversing Valve
- Hot Gas Muffler
- Service Valves .
- Grille/motor mount for quiet fan operation
- Easily accessible control box
- Bi-Directional Filter Drier (shipped not installed)
- Certified and rated under ARI Standard 240
- U.L. listed