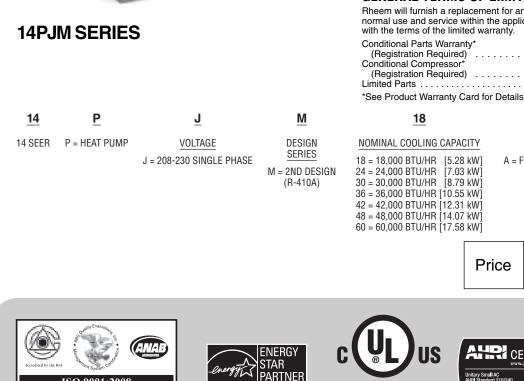

## GENERAL TERMS OF LIMITED WARRANTY

Rheem will furnish a replacement for any part of this product which fails in normal use and service within the applicable periods stated, in accordance with the terms of the limited warranty.

| Jonullional Parts Warranty |                |                |
|----------------------------|----------------|----------------|
| (Registration Required)    |                | Ten (10) Years |
| Conditional Compressor*    |                |                |
| (Registration Required)    |                | Ten (10) Years |
| imited Parts               |                | Five (5) Years |
| Soo Broduct Worropty Cor   | rd for Dotaila |                |

| <u>18</u>                                                                                                                                                                                                                  | <u>A</u>              | 01                    |
|----------------------------------------------------------------------------------------------------------------------------------------------------------------------------------------------------------------------------|-----------------------|-----------------------|
| NOMINAL COOLING CAPACITY                                                                                                                                                                                                   | CABINET               | RHEEM<br>VALUE SERIES |
| I8 = 18,000 BTU/HR [5.28 kW<br>24 = 24,000 BTU/HR [7.03 kW<br>30 = 30,000 BTU/HR [8.79 kW<br>36 = 36,000 BTU/HR [10.55 kW<br>36 = 242,000 BTU/HR [12.31 kW<br>48 = 48,000 BTU/HR [14.07 kW<br>50 = 60,000 BTU/HR [17.58 kW | -<br>]<br>]<br>]<br>] | VALUE SENIES          |
|                                                                                                                                                                                                                            |                       |                       |