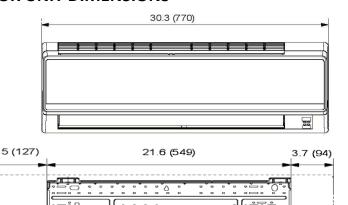

| Change 10                                            |              |                         |                       |                 |                                                                                                                                                                                                                                                                                                                                                                                                                                                                                                                                                                                                                                                                                                                                                                                                                                                                                                                                                                                                                                                                                                                                                                                                                                                                                                                                                                                                                                                                                                                                                                                                                                                                                                                                                                                                                                                                                                                                                                                                                                                                                                                                |
|------------------------------------------------------|--------------|-------------------------|-----------------------|-----------------|--------------------------------------------------------------------------------------------------------------------------------------------------------------------------------------------------------------------------------------------------------------------------------------------------------------------------------------------------------------------------------------------------------------------------------------------------------------------------------------------------------------------------------------------------------------------------------------------------------------------------------------------------------------------------------------------------------------------------------------------------------------------------------------------------------------------------------------------------------------------------------------------------------------------------------------------------------------------------------------------------------------------------------------------------------------------------------------------------------------------------------------------------------------------------------------------------------------------------------------------------------------------------------------------------------------------------------------------------------------------------------------------------------------------------------------------------------------------------------------------------------------------------------------------------------------------------------------------------------------------------------------------------------------------------------------------------------------------------------------------------------------------------------------------------------------------------------------------------------------------------------------------------------------------------------------------------------------------------------------------------------------------------------------------------------------------------------------------------------------------------------|
| Submittal Da                                         | ta: GWC09    | KF-D3DNB1C              | 9,000 BTU/H Wall N    | Nounted Air Con | ditioning System                                                                                                                                                                                                                                                                                                                                                                                                                                                                                                                                                                                                                                                                                                                                                                                                                                                                                                                                                                                                                                                                                                                                                                                                                                                                                                                                                                                                                                                                                                                                                                                                                                                                                                                                                                                                                                                                                                                                                                                                                                                                                                               |
| Job Name                                             |              |                         | Location              | Date            |                                                                                                                                                                                                                                                                                                                                                                                                                                                                                                                                                                                                                                                                                                                                                                                                                                                                                                                                                                                                                                                                                                                                                                                                                                                                                                                                                                                                                                                                                                                                                                                                                                                                                                                                                                                                                                                                                                                                                                                                                                                                                                                                |
| Purchaser                                            |              |                         | Engineer              |                 |                                                                                                                                                                                                                                                                                                                                                                                                                                                                                                                                                                                                                                                                                                                                                                                                                                                                                                                                                                                                                                                                                                                                                                                                                                                                                                                                                                                                                                                                                                                                                                                                                                                                                                                                                                                                                                                                                                                                                                                                                                                                                                                                |
| Submitted To                                         |              |                         | For Reference         | Approval C      | Construction                                                                                                                                                                                                                                                                                                                                                                                                                                                                                                                                                                                                                                                                                                                                                                                                                                                                                                                                                                                                                                                                                                                                                                                                                                                                                                                                                                                                                                                                                                                                                                                                                                                                                                                                                                                                                                                                                                                                                                                                                                                                                                                   |
| Unit Designation                                     |              |                         | Schedule No.          |                 |                                                                                                                                                                                                                                                                                                                                                                                                                                                                                                                                                                                                                                                                                                                                                                                                                                                                                                                                                                                                                                                                                                                                                                                                                                                                                                                                                                                                                                                                                                                                                                                                                                                                                                                                                                                                                                                                                                                                                                                                                                                                                                                                |
| GENERAL FEATURES                                     |              |                         |                       |                 |                                                                                                                                                                                                                                                                                                                                                                                                                                                                                                                                                                                                                                                                                                                                                                                                                                                                                                                                                                                                                                                                                                                                                                                                                                                                                                                                                                                                                                                                                                                                                                                                                                                                                                                                                                                                                                                                                                                                                                                                                                                                                                                                |
| -Compact and Quiet I                                 | Design       |                         |                       |                 |                                                                                                                                                                                                                                                                                                                                                                                                                                                                                                                                                                                                                                                                                                                                                                                                                                                                                                                                                                                                                                                                                                                                                                                                                                                                                                                                                                                                                                                                                                                                                                                                                                                                                                                                                                                                                                                                                                                                                                                                                                                                                                                                |
| -High Efficiency - 16 SEER                           |              |                         |                       |                 | -                                                                                                                                                                                                                                                                                                                                                                                                                                                                                                                                                                                                                                                                                                                                                                                                                                                                                                                                                                                                                                                                                                                                                                                                                                                                                                                                                                                                                                                                                                                                                                                                                                                                                                                                                                                                                                                                                                                                                                                                                                                                                                                              |
| -DC Inverter Technology                              |              |                         |                       |                 |                                                                                                                                                                                                                                                                                                                                                                                                                                                                                                                                                                                                                                                                                                                                                                                                                                                                                                                                                                                                                                                                                                                                                                                                                                                                                                                                                                                                                                                                                                                                                                                                                                                                                                                                                                                                                                                                                                                                                                                                                                                                                                                                |
| -Wireless Remote with LCD Display                    |              |                         | : 5                   |                 |                                                                                                                                                                                                                                                                                                                                                                                                                                                                                                                                                                                                                                                                                                                                                                                                                                                                                                                                                                                                                                                                                                                                                                                                                                                                                                                                                                                                                                                                                                                                                                                                                                                                                                                                                                                                                                                                                                                                                                                                                                                                                                                                |
| -Low Ambient Cooling                                 |              |                         |                       | GREE            | is                                                                                                                                                                                                                                                                                                                                                                                                                                                                                                                                                                                                                                                                                                                                                                                                                                                                                                                                                                                                                                                                                                                                                                                                                                                                                                                                                                                                                                                                                                                                                                                                                                                                                                                                                                                                                                                                                                                                                                                                                                                                                                                             |
| -Comfortable Sleep N                                 | /lode        |                         |                       | STEE STEE       | COMPANIES COMPAN |
| -Intelligent Defrost                                 |              |                         |                       |                 |                                                                                                                                                                                                                                                                                                                                                                                                                                                                                                                                                                                                                                                                                                                                                                                                                                                                                                                                                                                                                                                                                                                                                                                                                                                                                                                                                                                                                                                                                                                                                                                                                                                                                                                                                                                                                                                                                                                                                                                                                                                                                                                                |
| -5 year Limited Parts                                | Warranty     |                         |                       | <b>*</b>        |                                                                                                                                                                                                                                                                                                                                                                                                                                                                                                                                                                                                                                                                                                                                                                                                                                                                                                                                                                                                                                                                                                                                                                                                                                                                                                                                                                                                                                                                                                                                                                                                                                                                                                                                                                                                                                                                                                                                                                                                                                                                                                                                |
|                                                      |              |                         |                       |                 |                                                                                                                                                                                                                                                                                                                                                                                                                                                                                                                                                                                                                                                                                                                                                                                                                                                                                                                                                                                                                                                                                                                                                                                                                                                                                                                                                                                                                                                                                                                                                                                                                                                                                                                                                                                                                                                                                                                                                                                                                                                                                                                                |
|                                                      | System Ratin | gs                      | Indoor Unit Data      |                 |                                                                                                                                                                                                                                                                                                                                                                                                                                                                                                                                                                                                                                                                                                                                                                                                                                                                                                                                                                                                                                                                                                                                                                                                                                                                                                                                                                                                                                                                                                                                                                                                                                                                                                                                                                                                                                                                                                                                                                                                                                                                                                                                |
| Cooling                                              |              |                         | Fan Motor Output F    | Power           | 15 W                                                                                                                                                                                                                                                                                                                                                                                                                                                                                                                                                                                                                                                                                                                                                                                                                                                                                                                                                                                                                                                                                                                                                                                                                                                                                                                                                                                                                                                                                                                                                                                                                                                                                                                                                                                                                                                                                                                                                                                                                                                                                                                           |
| Rated Capacity                                       |              | 9,000 BTU/H             | FLA                   |                 | 0.2 A                                                                                                                                                                                                                                                                                                                                                                                                                                                                                                                                                                                                                                                                                                                                                                                                                                                                                                                                                                                                                                                                                                                                                                                                                                                                                                                                                                                                                                                                                                                                                                                                                                                                                                                                                                                                                                                                                                                                                                                                                                                                                                                          |
| Capacity Range                                       |              | 3,800-11,500 BTU/H      |                       |                 |                                                                                                                                                                                                                                                                                                                                                                                                                                                                                                                                                                                                                                                                                                                                                                                                                                                                                                                                                                                                                                                                                                                                                                                                                                                                                                                                                                                                                                                                                                                                                                                                                                                                                                                                                                                                                                                                                                                                                                                                                                                                                                                                |
| Power Input (Max)                                    |              | 1,300 W                 | Airflow               |                 |                                                                                                                                                                                                                                                                                                                                                                                                                                                                                                                                                                                                                                                                                                                                                                                                                                                                                                                                                                                                                                                                                                                                                                                                                                                                                                                                                                                                                                                                                                                                                                                                                                                                                                                                                                                                                                                                                                                                                                                                                                                                                                                                |
| SEER                                                 |              | 16                      | Cooling Wet (Lo/Hi)   |                 | 141/330 CFM                                                                                                                                                                                                                                                                                                                                                                                                                                                                                                                                                                                                                                                                                                                                                                                                                                                                                                                                                                                                                                                                                                                                                                                                                                                                                                                                                                                                                                                                                                                                                                                                                                                                                                                                                                                                                                                                                                                                                                                                                                                                                                                    |
| EER                                                  |              | 10.2                    | Heating Dry (Lo/Hi)   |                 |                                                                                                                                                                                                                                                                                                                                                                                                                                                                                                                                                                                                                                                                                                                                                                                                                                                                                                                                                                                                                                                                                                                                                                                                                                                                                                                                                                                                                                                                                                                                                                                                                                                                                                                                                                                                                                                                                                                                                                                                                                                                                                                                |
| Heating at 47° F                                     |              |                         | Sound Pressure Level  |                 |                                                                                                                                                                                                                                                                                                                                                                                                                                                                                                                                                                                                                                                                                                                                                                                                                                                                                                                                                                                                                                                                                                                                                                                                                                                                                                                                                                                                                                                                                                                                                                                                                                                                                                                                                                                                                                                                                                                                                                                                                                                                                                                                |
| Rated Capacity                                       |              | Cooling (Lo/Hi)         |                       | 26/43 db(A)     |                                                                                                                                                                                                                                                                                                                                                                                                                                                                                                                                                                                                                                                                                                                                                                                                                                                                                                                                                                                                                                                                                                                                                                                                                                                                                                                                                                                                                                                                                                                                                                                                                                                                                                                                                                                                                                                                                                                                                                                                                                                                                                                                |
| Capacity Range                                       |              | Heating (Lo/Hi)         |                       |                 |                                                                                                                                                                                                                                                                                                                                                                                                                                                                                                                                                                                                                                                                                                                                                                                                                                                                                                                                                                                                                                                                                                                                                                                                                                                                                                                                                                                                                                                                                                                                                                                                                                                                                                                                                                                                                                                                                                                                                                                                                                                                                                                                |
| Power Input (Max)                                    |              | Dimensions & Weights    | <b>;</b>              |                 |                                                                                                                                                                                                                                                                                                                                                                                                                                                                                                                                                                                                                                                                                                                                                                                                                                                                                                                                                                                                                                                                                                                                                                                                                                                                                                                                                                                                                                                                                                                                                                                                                                                                                                                                                                                                                                                                                                                                                                                                                                                                                                                                |
| HSPF                                                 |              |                         | Unit Dimensions (LxH) | (D)             | 30.3 x 11.1 x 7.9-in                                                                                                                                                                                                                                                                                                                                                                                                                                                                                                                                                                                                                                                                                                                                                                                                                                                                                                                                                                                                                                                                                                                                                                                                                                                                                                                                                                                                                                                                                                                                                                                                                                                                                                                                                                                                                                                                                                                                                                                                                                                                                                           |
| COP                                                  |              |                         | Weight (Net/Shipping) |                 | 19/25 LBS                                                                                                                                                                                                                                                                                                                                                                                                                                                                                                                                                                                                                                                                                                                                                                                                                                                                                                                                                                                                                                                                                                                                                                                                                                                                                                                                                                                                                                                                                                                                                                                                                                                                                                                                                                                                                                                                                                                                                                                                                                                                                                                      |
| Heating at 17° F                                     |              |                         | Outdoor Unit Data     |                 |                                                                                                                                                                                                                                                                                                                                                                                                                                                                                                                                                                                                                                                                                                                                                                                                                                                                                                                                                                                                                                                                                                                                                                                                                                                                                                                                                                                                                                                                                                                                                                                                                                                                                                                                                                                                                                                                                                                                                                                                                                                                                                                                |
| Rated Capacity                                       |              |                         | Compressor            |                 | DC Inverter Driven Rotary                                                                                                                                                                                                                                                                                                                                                                                                                                                                                                                                                                                                                                                                                                                                                                                                                                                                                                                                                                                                                                                                                                                                                                                                                                                                                                                                                                                                                                                                                                                                                                                                                                                                                                                                                                                                                                                                                                                                                                                                                                                                                                      |
| Capacity (Max)                                       |              |                         | Refrigerant Type      |                 | R410A                                                                                                                                                                                                                                                                                                                                                                                                                                                                                                                                                                                                                                                                                                                                                                                                                                                                                                                                                                                                                                                                                                                                                                                                                                                                                                                                                                                                                                                                                                                                                                                                                                                                                                                                                                                                                                                                                                                                                                                                                                                                                                                          |
| Power Input (Max)                                    |              |                         | Fan Motor Output F    | Power           | 21 W                                                                                                                                                                                                                                                                                                                                                                                                                                                                                                                                                                                                                                                                                                                                                                                                                                                                                                                                                                                                                                                                                                                                                                                                                                                                                                                                                                                                                                                                                                                                                                                                                                                                                                                                                                                                                                                                                                                                                                                                                                                                                                                           |
| COP                                                  |              |                         | FLA                   |                 | 0.3 A                                                                                                                                                                                                                                                                                                                                                                                                                                                                                                                                                                                                                                                                                                                                                                                                                                                                                                                                                                                                                                                                                                                                                                                                                                                                                                                                                                                                                                                                                                                                                                                                                                                                                                                                                                                                                                                                                                                                                                                                                                                                                                                          |
|                                                      |              |                         | Sound Pressure        |                 |                                                                                                                                                                                                                                                                                                                                                                                                                                                                                                                                                                                                                                                                                                                                                                                                                                                                                                                                                                                                                                                                                                                                                                                                                                                                                                                                                                                                                                                                                                                                                                                                                                                                                                                                                                                                                                                                                                                                                                                                                                                                                                                                |
| Operating Range                                      |              |                         | Cooling               |                 | 49 db(A)                                                                                                                                                                                                                                                                                                                                                                                                                                                                                                                                                                                                                                                                                                                                                                                                                                                                                                                                                                                                                                                                                                                                                                                                                                                                                                                                                                                                                                                                                                                                                                                                                                                                                                                                                                                                                                                                                                                                                                                                                                                                                                                       |
| Cooling                                              | (Max)        | 109°F (43 C)            | Heating               |                 |                                                                                                                                                                                                                                                                                                                                                                                                                                                                                                                                                                                                                                                                                                                                                                                                                                                                                                                                                                                                                                                                                                                                                                                                                                                                                                                                                                                                                                                                                                                                                                                                                                                                                                                                                                                                                                                                                                                                                                                                                                                                                                                                |
|                                                      | (Min)        | 5°F (-15 C)             | Dimensions & Weights  |                 |                                                                                                                                                                                                                                                                                                                                                                                                                                                                                                                                                                                                                                                                                                                                                                                                                                                                                                                                                                                                                                                                                                                                                                                                                                                                                                                                                                                                                                                                                                                                                                                                                                                                                                                                                                                                                                                                                                                                                                                                                                                                                                                                |
| Heating                                              | (Max)        |                         | Unit Dimensions (LxHx | ,               | 28.0 x 21.7 x 12.5 -in                                                                                                                                                                                                                                                                                                                                                                                                                                                                                                                                                                                                                                                                                                                                                                                                                                                                                                                                                                                                                                                                                                                                                                                                                                                                                                                                                                                                                                                                                                                                                                                                                                                                                                                                                                                                                                                                                                                                                                                                                                                                                                         |
| (Min)                                                |              | Weight (Net/Shipping)   |                       | 64/73 LBS       |                                                                                                                                                                                                                                                                                                                                                                                                                                                                                                                                                                                                                                                                                                                                                                                                                                                                                                                                                                                                                                                                                                                                                                                                                                                                                                                                                                                                                                                                                                                                                                                                                                                                                                                                                                                                                                                                                                                                                                                                                                                                                                                                |
| Power Supply                                         |              | Refrigerant Piping Data | a                     | A10 ·           |                                                                                                                                                                                                                                                                                                                                                                                                                                                                                                                                                                                                                                                                                                                                                                                                                                                                                                                                                                                                                                                                                                                                                                                                                                                                                                                                                                                                                                                                                                                                                                                                                                                                                                                                                                                                                                                                                                                                                                                                                                                                                                                                |
| Normal Operational Voltage 208/230 V, 1 Phase, 60 Hz |              | Gas Pipe Size (OD)      |                       | 3/8-in          |                                                                                                                                                                                                                                                                                                                                                                                                                                                                                                                                                                                                                                                                                                                                                                                                                                                                                                                                                                                                                                                                                                                                                                                                                                                                                                                                                                                                                                                                                                                                                                                                                                                                                                                                                                                                                                                                                                                                                                                                                                                                                                                                |
| Voltage Range                                        |              | 187 - 253 V             | Liquid Pipe Size (OD) |                 | 1/4-in                                                                                                                                                                                                                                                                                                                                                                                                                                                                                                                                                                                                                                                                                                                                                                                                                                                                                                                                                                                                                                                                                                                                                                                                                                                                                                                                                                                                                                                                                                                                                                                                                                                                                                                                                                                                                                                                                                                                                                                                                                                                                                                         |
| Main Power Wire Size 14-2 AWG                        |              | Connection Method       | l                     | Flared          |                                                                                                                                                                                                                                                                                                                                                                                                                                                                                                                                                                                                                                                                                                                                                                                                                                                                                                                                                                                                                                                                                                                                                                                                                                                                                                                                                                                                                                                                                                                                                                                                                                                                                                                                                                                                                                                                                                                                                                                                                                                                                                                                |
| Interconnecting Cable Wire Size 14-4 AWG             |              | MAX Refrigerant Pipe    | •                     | 50-ft           |                                                                                                                                                                                                                                                                                                                                                                                                                                                                                                                                                                                                                                                                                                                                                                                                                                                                                                                                                                                                                                                                                                                                                                                                                                                                                                                                                                                                                                                                                                                                                                                                                                                                                                                                                                                                                                                                                                                                                                                                                                                                                                                                |
| MCA 10.0 A                                           |              | MIN Refrigerant Pipe L  | J                     | 10-ft           |                                                                                                                                                                                                                                                                                                                                                                                                                                                                                                                                                                                                                                                                                                                                                                                                                                                                                                                                                                                                                                                                                                                                                                                                                                                                                                                                                                                                                                                                                                                                                                                                                                                                                                                                                                                                                                                                                                                                                                                                                                                                                                                                |
| MOCP/Breaker Size                                    |              | 15 A                    | MAX Refrigerant Pipe  |                 | 33-ft                                                                                                                                                                                                                                                                                                                                                                                                                                                                                                                                                                                                                                                                                                                                                                                                                                                                                                                                                                                                                                                                                                                                                                                                                                                                                                                                                                                                                                                                                                                                                                                                                                                                                                                                                                                                                                                                                                                                                                                                                                                                                                                          |
| YEAR                                                 | INVE         | R4110/A                 | ALEN CE               | RTIFIED ma      | <b>(I)</b>                                                                                                                                                                                                                                                                                                                                                                                                                                                                                                                                                                                                                                                                                                                                                                                                                                                                                                                                                                                                                                                                                                                                                                                                                                                                                                                                                                                                                                                                                                                                                                                                                                                                                                                                                                                                                                                                                                                                                                                                                                                                                                                     |