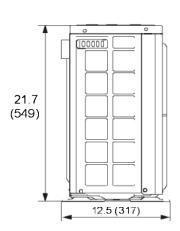

| Change 10                                            |              |                         |                       |                 |                                                                                                                                                                                                                                                                                                                                                                                                                                                                                                                                                                                                                                                                                                                                                                                                                                                                                                                                                                                                                                                                                                                                                                                                                                                                                                                                                                                                                                                                                                                                                                                                                                                                                                                                                                                                                                                                                                                                                                                                                                                                                                                                |
|------------------------------------------------------|--------------|-------------------------|-----------------------|-----------------|--------------------------------------------------------------------------------------------------------------------------------------------------------------------------------------------------------------------------------------------------------------------------------------------------------------------------------------------------------------------------------------------------------------------------------------------------------------------------------------------------------------------------------------------------------------------------------------------------------------------------------------------------------------------------------------------------------------------------------------------------------------------------------------------------------------------------------------------------------------------------------------------------------------------------------------------------------------------------------------------------------------------------------------------------------------------------------------------------------------------------------------------------------------------------------------------------------------------------------------------------------------------------------------------------------------------------------------------------------------------------------------------------------------------------------------------------------------------------------------------------------------------------------------------------------------------------------------------------------------------------------------------------------------------------------------------------------------------------------------------------------------------------------------------------------------------------------------------------------------------------------------------------------------------------------------------------------------------------------------------------------------------------------------------------------------------------------------------------------------------------------|
| Submittal Da                                         | ta: GWC09    | KF-D3DNB1C              | 9,000 BTU/H Wall N    | Nounted Air Con | ditioning System                                                                                                                                                                                                                                                                                                                                                                                                                                                                                                                                                                                                                                                                                                                                                                                                                                                                                                                                                                                                                                                                                                                                                                                                                                                                                                                                                                                                                                                                                                                                                                                                                                                                                                                                                                                                                                                                                                                                                                                                                                                                                                               |
| Job Name                                             |              |                         | Location              | Date            |                                                                                                                                                                                                                                                                                                                                                                                                                                                                                                                                                                                                                                                                                                                                                                                                                                                                                                                                                                                                                                                                                                                                                                                                                                                                                                                                                                                                                                                                                                                                                                                                                                                                                                                                                                                                                                                                                                                                                                                                                                                                                                                                |
| Purchaser                                            |              |                         | Engineer              |                 |                                                                                                                                                                                                                                                                                                                                                                                                                                                                                                                                                                                                                                                                                                                                                                                                                                                                                                                                                                                                                                                                                                                                                                                                                                                                                                                                                                                                                                                                                                                                                                                                                                                                                                                                                                                                                                                                                                                                                                                                                                                                                                                                |
| Submitted To                                         |              |                         | For Reference         | Approval C      | Construction                                                                                                                                                                                                                                                                                                                                                                                                                                                                                                                                                                                                                                                                                                                                                                                                                                                                                                                                                                                                                                                                                                                                                                                                                                                                                                                                                                                                                                                                                                                                                                                                                                                                                                                                                                                                                                                                                                                                                                                                                                                                                                                   |
| Unit Designation                                     |              |                         | Schedule No.          |                 |                                                                                                                                                                                                                                                                                                                                                                                                                                                                                                                                                                                                                                                                                                                                                                                                                                                                                                                                                                                                                                                                                                                                                                                                                                                                                                                                                                                                                                                                                                                                                                                                                                                                                                                                                                                                                                                                                                                                                                                                                                                                                                                                |
| GENERAL FEATURES                                     |              |                         |                       |                 |                                                                                                                                                                                                                                                                                                                                                                                                                                                                                                                                                                                                                                                                                                                                                                                                                                                                                                                                                                                                                                                                                                                                                                                                                                                                                                                                                                                                                                                                                                                                                                                                                                                                                                                                                                                                                                                                                                                                                                                                                                                                                                                                |
| -Compact and Quiet I                                 | Design       |                         |                       |                 |                                                                                                                                                                                                                                                                                                                                                                                                                                                                                                                                                                                                                                                                                                                                                                                                                                                                                                                                                                                                                                                                                                                                                                                                                                                                                                                                                                                                                                                                                                                                                                                                                                                                                                                                                                                                                                                                                                                                                                                                                                                                                                                                |
| -High Efficiency - 16 SEER                           |              |                         |                       |                 | -                                                                                                                                                                                                                                                                                                                                                                                                                                                                                                                                                                                                                                                                                                                                                                                                                                                                                                                                                                                                                                                                                                                                                                                                                                                                                                                                                                                                                                                                                                                                                                                                                                                                                                                                                                                                                                                                                                                                                                                                                                                                                                                              |
| -DC Inverter Technology                              |              |                         |                       |                 |                                                                                                                                                                                                                                                                                                                                                                                                                                                                                                                                                                                                                                                                                                                                                                                                                                                                                                                                                                                                                                                                                                                                                                                                                                                                                                                                                                                                                                                                                                                                                                                                                                                                                                                                                                                                                                                                                                                                                                                                                                                                                                                                |
| -Wireless Remote with LCD Display                    |              |                         | : 5                   |                 |                                                                                                                                                                                                                                                                                                                                                                                                                                                                                                                                                                                                                                                                                                                                                                                                                                                                                                                                                                                                                                                                                                                                                                                                                                                                                                                                                                                                                                                                                                                                                                                                                                                                                                                                                                                                                                                                                                                                                                                                                                                                                                                                |
| -Low Ambient Cooling                                 |              |                         |                       | GREE            | is                                                                                                                                                                                                                                                                                                                                                                                                                                                                                                                                                                                                                                                                                                                                                                                                                                                                                                                                                                                                                                                                                                                                                                                                                                                                                                                                                                                                                                                                                                                                                                                                                                                                                                                                                                                                                                                                                                                                                                                                                                                                                                                             |
| -Comfortable Sleep N                                 | /lode        |                         |                       | STEE STEE       | COMPANIES COMPAN |
| -Intelligent Defrost                                 |              |                         |                       |                 |                                                                                                                                                                                                                                                                                                                                                                                                                                                                                                                                                                                                                                                                                                                                                                                                                                                                                                                                                                                                                                                                                                                                                                                                                                                                                                                                                                                                                                                                                                                                                                                                                                                                                                                                                                                                                                                                                                                                                                                                                                                                                                                                |
| -5 year Limited Parts                                | Warranty     |                         |                       | <b>*</b>        |                                                                                                                                                                                                                                                                                                                                                                                                                                                                                                                                                                                                                                                                                                                                                                                                                                                                                                                                                                                                                                                                                                                                                                                                                                                                                                                                                                                                                                                                                                                                                                                                                                                                                                                                                                                                                                                                                                                                                                                                                                                                                                                                |
|                                                      |              |                         |                       |                 |                                                                                                                                                                                                                                                                                                                                                                                                                                                                                                                                                                                                                                                                                                                                                                                                                                                                                                                                                                                                                                                                                                                                                                                                                                                                                                                                                                                                                                                                                                                                                                                                                                                                                                                                                                                                                                                                                                                                                                                                                                                                                                                                |
|                                                      | System Ratin | gs                      | Indoor Unit Data      |                 |                                                                                                                                                                                                                                                                                                                                                                                                                                                                                                                                                                                                                                                                                                                                                                                                                                                                                                                                                                                                                                                                                                                                                                                                                                                                                                                                                                                                                                                                                                                                                                                                                                                                                                                                                                                                                                                                                                                                                                                                                                                                                                                                |
| Cooling                                              |              |                         | Fan Motor Output F    | Power           | 15 W                                                                                                                                                                                                                                                                                                                                                                                                                                                                                                                                                                                                                                                                                                                                                                                                                                                                                                                                                                                                                                                                                                                                                                                                                                                                                                                                                                                                                                                                                                                                                                                                                                                                                                                                                                                                                                                                                                                                                                                                                                                                                                                           |
| Rated Capacity                                       |              | 9,000 BTU/H             | FLA                   |                 | 0.2 A                                                                                                                                                                                                                                                                                                                                                                                                                                                                                                                                                                                                                                                                                                                                                                                                                                                                                                                                                                                                                                                                                                                                                                                                                                                                                                                                                                                                                                                                                                                                                                                                                                                                                                                                                                                                                                                                                                                                                                                                                                                                                                                          |
| Capacity Range                                       |              | 3,800-11,500 BTU/H      |                       |                 |                                                                                                                                                                                                                                                                                                                                                                                                                                                                                                                                                                                                                                                                                                                                                                                                                                                                                                                                                                                                                                                                                                                                                                                                                                                                                                                                                                                                                                                                                                                                                                                                                                                                                                                                                                                                                                                                                                                                                                                                                                                                                                                                |
| Power Input (Max)                                    |              | 1,300 W                 | Airflow               |                 |                                                                                                                                                                                                                                                                                                                                                                                                                                                                                                                                                                                                                                                                                                                                                                                                                                                                                                                                                                                                                                                                                                                                                                                                                                                                                                                                                                                                                                                                                                                                                                                                                                                                                                                                                                                                                                                                                                                                                                                                                                                                                                                                |
| SEER                                                 |              | 16                      | Cooling Wet (Lo/Hi)   |                 | 141/330 CFM                                                                                                                                                                                                                                                                                                                                                                                                                                                                                                                                                                                                                                                                                                                                                                                                                                                                                                                                                                                                                                                                                                                                                                                                                                                                                                                                                                                                                                                                                                                                                                                                                                                                                                                                                                                                                                                                                                                                                                                                                                                                                                                    |
| EER                                                  |              | 10.2                    | Heating Dry (Lo/Hi)   |                 |                                                                                                                                                                                                                                                                                                                                                                                                                                                                                                                                                                                                                                                                                                                                                                                                                                                                                                                                                                                                                                                                                                                                                                                                                                                                                                                                                                                                                                                                                                                                                                                                                                                                                                                                                                                                                                                                                                                                                                                                                                                                                                                                |
| Heating at 47° F                                     |              |                         | Sound Pressure Level  |                 |                                                                                                                                                                                                                                                                                                                                                                                                                                                                                                                                                                                                                                                                                                                                                                                                                                                                                                                                                                                                                                                                                                                                                                                                                                                                                                                                                                                                                                                                                                                                                                                                                                                                                                                                                                                                                                                                                                                                                                                                                                                                                                                                |
| Rated Capacity                                       |              | Cooling (Lo/Hi)         |                       | 26/43 db(A)     |                                                                                                                                                                                                                                                                                                                                                                                                                                                                                                                                                                                                                                                                                                                                                                                                                                                                                                                                                                                                                                                                                                                                                                                                                                                                                                                                                                                                                                                                                                                                                                                                                                                                                                                                                                                                                                                                                                                                                                                                                                                                                                                                |
| Capacity Range                                       |              | Heating (Lo/Hi)         |                       |                 |                                                                                                                                                                                                                                                                                                                                                                                                                                                                                                                                                                                                                                                                                                                                                                                                                                                                                                                                                                                                                                                                                                                                                                                                                                                                                                                                                                                                                                                                                                                                                                                                                                                                                                                                                                                                                                                                                                                                                                                                                                                                                                                                |
| Power Input (Max)                                    |              | Dimensions & Weights    | <b>;</b>              |                 |                                                                                                                                                                                                                                                                                                                                                                                                                                                                                                                                                                                                                                                                                                                                                                                                                                                                                                                                                                                                                                                                                                                                                                                                                                                                                                                                                                                                                                                                                                                                                                                                                                                                                                                                                                                                                                                                                                                                                                                                                                                                                                                                |
| HSPF                                                 |              |                         | Unit Dimensions (LxH) | (D)             | 30.3 x 11.1 x 7.9-in                                                                                                                                                                                                                                                                                                                                                                                                                                                                                                                                                                                                                                                                                                                                                                                                                                                                                                                                                                                                                                                                                                                                                                                                                                                                                                                                                                                                                                                                                                                                                                                                                                                                                                                                                                                                                                                                                                                                                                                                                                                                                                           |
| COP                                                  |              |                         | Weight (Net/Shipping) |                 | 19/25 LBS                                                                                                                                                                                                                                                                                                                                                                                                                                                                                                                                                                                                                                                                                                                                                                                                                                                                                                                                                                                                                                                                                                                                                                                                                                                                                                                                                                                                                                                                                                                                                                                                                                                                                                                                                                                                                                                                                                                                                                                                                                                                                                                      |
| Heating at 17° F                                     |              |                         | Outdoor Unit Data     |                 |                                                                                                                                                                                                                                                                                                                                                                                                                                                                                                                                                                                                                                                                                                                                                                                                                                                                                                                                                                                                                                                                                                                                                                                                                                                                                                                                                                                                                                                                                                                                                                                                                                                                                                                                                                                                                                                                                                                                                                                                                                                                                                                                |
| Rated Capacity                                       |              |                         | Compressor            |                 | DC Inverter Driven Rotary                                                                                                                                                                                                                                                                                                                                                                                                                                                                                                                                                                                                                                                                                                                                                                                                                                                                                                                                                                                                                                                                                                                                                                                                                                                                                                                                                                                                                                                                                                                                                                                                                                                                                                                                                                                                                                                                                                                                                                                                                                                                                                      |
| Capacity (Max)                                       |              |                         | Refrigerant Type      |                 | R410A                                                                                                                                                                                                                                                                                                                                                                                                                                                                                                                                                                                                                                                                                                                                                                                                                                                                                                                                                                                                                                                                                                                                                                                                                                                                                                                                                                                                                                                                                                                                                                                                                                                                                                                                                                                                                                                                                                                                                                                                                                                                                                                          |
| Power Input (Max)                                    |              |                         | Fan Motor Output F    | Power           | 21 W                                                                                                                                                                                                                                                                                                                                                                                                                                                                                                                                                                                                                                                                                                                                                                                                                                                                                                                                                                                                                                                                                                                                                                                                                                                                                                                                                                                                                                                                                                                                                                                                                                                                                                                                                                                                                                                                                                                                                                                                                                                                                                                           |
| COP                                                  |              |                         | FLA                   |                 | 0.3 A                                                                                                                                                                                                                                                                                                                                                                                                                                                                                                                                                                                                                                                                                                                                                                                                                                                                                                                                                                                                                                                                                                                                                                                                                                                                                                                                                                                                                                                                                                                                                                                                                                                                                                                                                                                                                                                                                                                                                                                                                                                                                                                          |
|                                                      |              |                         | Sound Pressure        |                 |                                                                                                                                                                                                                                                                                                                                                                                                                                                                                                                                                                                                                                                                                                                                                                                                                                                                                                                                                                                                                                                                                                                                                                                                                                                                                                                                                                                                                                                                                                                                                                                                                                                                                                                                                                                                                                                                                                                                                                                                                                                                                                                                |
| Operating Range                                      |              |                         | Cooling               |                 | 49 db(A)                                                                                                                                                                                                                                                                                                                                                                                                                                                                                                                                                                                                                                                                                                                                                                                                                                                                                                                                                                                                                                                                                                                                                                                                                                                                                                                                                                                                                                                                                                                                                                                                                                                                                                                                                                                                                                                                                                                                                                                                                                                                                                                       |
| Cooling                                              | (Max)        | 109°F (43 C)            | Heating               |                 |                                                                                                                                                                                                                                                                                                                                                                                                                                                                                                                                                                                                                                                                                                                                                                                                                                                                                                                                                                                                                                                                                                                                                                                                                                                                                                                                                                                                                                                                                                                                                                                                                                                                                                                                                                                                                                                                                                                                                                                                                                                                                                                                |
|                                                      | (Min)        | 5°F (-15 C)             | Dimensions & Weights  |                 |                                                                                                                                                                                                                                                                                                                                                                                                                                                                                                                                                                                                                                                                                                                                                                                                                                                                                                                                                                                                                                                                                                                                                                                                                                                                                                                                                                                                                                                                                                                                                                                                                                                                                                                                                                                                                                                                                                                                                                                                                                                                                                                                |
| Heating                                              | (Max)        |                         | Unit Dimensions (LxHx | ,               | 28.0 x 21.7 x 12.5 -in                                                                                                                                                                                                                                                                                                                                                                                                                                                                                                                                                                                                                                                                                                                                                                                                                                                                                                                                                                                                                                                                                                                                                                                                                                                                                                                                                                                                                                                                                                                                                                                                                                                                                                                                                                                                                                                                                                                                                                                                                                                                                                         |
| (Min)                                                |              | Weight (Net/Shipping)   |                       | 64/73 LBS       |                                                                                                                                                                                                                                                                                                                                                                                                                                                                                                                                                                                                                                                                                                                                                                                                                                                                                                                                                                                                                                                                                                                                                                                                                                                                                                                                                                                                                                                                                                                                                                                                                                                                                                                                                                                                                                                                                                                                                                                                                                                                                                                                |
| Power Supply                                         |              | Refrigerant Piping Data | a                     | A10 ·           |                                                                                                                                                                                                                                                                                                                                                                                                                                                                                                                                                                                                                                                                                                                                                                                                                                                                                                                                                                                                                                                                                                                                                                                                                                                                                                                                                                                                                                                                                                                                                                                                                                                                                                                                                                                                                                                                                                                                                                                                                                                                                                                                |
| Normal Operational Voltage 208/230 V, 1 Phase, 60 Hz |              | Gas Pipe Size (OD)      |                       | 3/8-in          |                                                                                                                                                                                                                                                                                                                                                                                                                                                                                                                                                                                                                                                                                                                                                                                                                                                                                                                                                                                                                                                                                                                                                                                                                                                                                                                                                                                                                                                                                                                                                                                                                                                                                                                                                                                                                                                                                                                                                                                                                                                                                                                                |
| Voltage Range                                        |              | 187 - 253 V             | Liquid Pipe Size (OD) |                 | 1/4-in                                                                                                                                                                                                                                                                                                                                                                                                                                                                                                                                                                                                                                                                                                                                                                                                                                                                                                                                                                                                                                                                                                                                                                                                                                                                                                                                                                                                                                                                                                                                                                                                                                                                                                                                                                                                                                                                                                                                                                                                                                                                                                                         |
| Main Power Wire Size 14-2 AWG                        |              | Connection Method       | l                     | Flared          |                                                                                                                                                                                                                                                                                                                                                                                                                                                                                                                                                                                                                                                                                                                                                                                                                                                                                                                                                                                                                                                                                                                                                                                                                                                                                                                                                                                                                                                                                                                                                                                                                                                                                                                                                                                                                                                                                                                                                                                                                                                                                                                                |
| Interconnecting Cable Wire Size 14-4 AWG             |              | MAX Refrigerant Pipe    | •                     | 50-ft           |                                                                                                                                                                                                                                                                                                                                                                                                                                                                                                                                                                                                                                                                                                                                                                                                                                                                                                                                                                                                                                                                                                                                                                                                                                                                                                                                                                                                                                                                                                                                                                                                                                                                                                                                                                                                                                                                                                                                                                                                                                                                                                                                |
| MCA 10.0 A                                           |              | MIN Refrigerant Pipe L  | J                     | 10-ft           |                                                                                                                                                                                                                                                                                                                                                                                                                                                                                                                                                                                                                                                                                                                                                                                                                                                                                                                                                                                                                                                                                                                                                                                                                                                                                                                                                                                                                                                                                                                                                                                                                                                                                                                                                                                                                                                                                                                                                                                                                                                                                                                                |
| MOCP/Breaker Size                                    |              | 15 A                    | MAX Refrigerant Pipe  |                 | 33-ft                                                                                                                                                                                                                                                                                                                                                                                                                                                                                                                                                                                                                                                                                                                                                                                                                                                                                                                                                                                                                                                                                                                                                                                                                                                                                                                                                                                                                                                                                                                                                                                                                                                                                                                                                                                                                                                                                                                                                                                                                                                                                                                          |
| YEAR                                                 | INVE         | R4110/A                 | ALEN CE               | RTIFIED ma      | <b>(I)</b>                                                                                                                                                                                                                                                                                                                                                                                                                                                                                                                                                                                                                                                                                                                                                                                                                                                                                                                                                                                                                                                                                                                                                                                                                                                                                                                                                                                                                                                                                                                                                                                                                                                                                                                                                                                                                                                                                                                                                                                                                                                                                                                     |