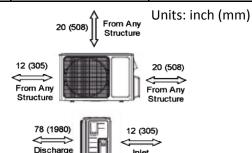

| Change 10                                            |              |                         |                       |                 |                                                                                                                                                                                                                                                                                                                                                                                                                                                                                                                                                                                                                                                                                                                                                                                                                                                                                                                                                                                                                                                                                                                                                                                                                                                                                                                                                                                                                                                                                                                                                                                                                                                                                                                                                                                                                                                                                                                                                                                                                                                                                                                                |
|------------------------------------------------------|--------------|-------------------------|-----------------------|-----------------|--------------------------------------------------------------------------------------------------------------------------------------------------------------------------------------------------------------------------------------------------------------------------------------------------------------------------------------------------------------------------------------------------------------------------------------------------------------------------------------------------------------------------------------------------------------------------------------------------------------------------------------------------------------------------------------------------------------------------------------------------------------------------------------------------------------------------------------------------------------------------------------------------------------------------------------------------------------------------------------------------------------------------------------------------------------------------------------------------------------------------------------------------------------------------------------------------------------------------------------------------------------------------------------------------------------------------------------------------------------------------------------------------------------------------------------------------------------------------------------------------------------------------------------------------------------------------------------------------------------------------------------------------------------------------------------------------------------------------------------------------------------------------------------------------------------------------------------------------------------------------------------------------------------------------------------------------------------------------------------------------------------------------------------------------------------------------------------------------------------------------------|
| Submittal Da                                         | ta: GWC09    | KF-D3DNB1C              | 9,000 BTU/H Wall N    | Nounted Air Con | ditioning System                                                                                                                                                                                                                                                                                                                                                                                                                                                                                                                                                                                                                                                                                                                                                                                                                                                                                                                                                                                                                                                                                                                                                                                                                                                                                                                                                                                                                                                                                                                                                                                                                                                                                                                                                                                                                                                                                                                                                                                                                                                                                                               |
| Job Name                                             |              |                         | Location              | Date            |                                                                                                                                                                                                                                                                                                                                                                                                                                                                                                                                                                                                                                                                                                                                                                                                                                                                                                                                                                                                                                                                                                                                                                                                                                                                                                                                                                                                                                                                                                                                                                                                                                                                                                                                                                                                                                                                                                                                                                                                                                                                                                                                |
| Purchaser                                            |              |                         | Engineer              |                 |                                                                                                                                                                                                                                                                                                                                                                                                                                                                                                                                                                                                                                                                                                                                                                                                                                                                                                                                                                                                                                                                                                                                                                                                                                                                                                                                                                                                                                                                                                                                                                                                                                                                                                                                                                                                                                                                                                                                                                                                                                                                                                                                |
| Submitted To                                         |              |                         | For Reference         | Approval C      | Construction                                                                                                                                                                                                                                                                                                                                                                                                                                                                                                                                                                                                                                                                                                                                                                                                                                                                                                                                                                                                                                                                                                                                                                                                                                                                                                                                                                                                                                                                                                                                                                                                                                                                                                                                                                                                                                                                                                                                                                                                                                                                                                                   |
| Unit Designation                                     |              |                         | Schedule No.          |                 |                                                                                                                                                                                                                                                                                                                                                                                                                                                                                                                                                                                                                                                                                                                                                                                                                                                                                                                                                                                                                                                                                                                                                                                                                                                                                                                                                                                                                                                                                                                                                                                                                                                                                                                                                                                                                                                                                                                                                                                                                                                                                                                                |
| GENERAL FEATURES                                     |              |                         |                       |                 |                                                                                                                                                                                                                                                                                                                                                                                                                                                                                                                                                                                                                                                                                                                                                                                                                                                                                                                                                                                                                                                                                                                                                                                                                                                                                                                                                                                                                                                                                                                                                                                                                                                                                                                                                                                                                                                                                                                                                                                                                                                                                                                                |
| -Compact and Quiet I                                 | Design       |                         |                       |                 |                                                                                                                                                                                                                                                                                                                                                                                                                                                                                                                                                                                                                                                                                                                                                                                                                                                                                                                                                                                                                                                                                                                                                                                                                                                                                                                                                                                                                                                                                                                                                                                                                                                                                                                                                                                                                                                                                                                                                                                                                                                                                                                                |
| -High Efficiency - 16 SEER                           |              |                         |                       |                 | -                                                                                                                                                                                                                                                                                                                                                                                                                                                                                                                                                                                                                                                                                                                                                                                                                                                                                                                                                                                                                                                                                                                                                                                                                                                                                                                                                                                                                                                                                                                                                                                                                                                                                                                                                                                                                                                                                                                                                                                                                                                                                                                              |
| -DC Inverter Technology                              |              |                         |                       |                 |                                                                                                                                                                                                                                                                                                                                                                                                                                                                                                                                                                                                                                                                                                                                                                                                                                                                                                                                                                                                                                                                                                                                                                                                                                                                                                                                                                                                                                                                                                                                                                                                                                                                                                                                                                                                                                                                                                                                                                                                                                                                                                                                |
| -Wireless Remote with LCD Display                    |              |                         | : 5                   |                 |                                                                                                                                                                                                                                                                                                                                                                                                                                                                                                                                                                                                                                                                                                                                                                                                                                                                                                                                                                                                                                                                                                                                                                                                                                                                                                                                                                                                                                                                                                                                                                                                                                                                                                                                                                                                                                                                                                                                                                                                                                                                                                                                |
| -Low Ambient Cooling                                 |              |                         |                       | GREE            | is                                                                                                                                                                                                                                                                                                                                                                                                                                                                                                                                                                                                                                                                                                                                                                                                                                                                                                                                                                                                                                                                                                                                                                                                                                                                                                                                                                                                                                                                                                                                                                                                                                                                                                                                                                                                                                                                                                                                                                                                                                                                                                                             |
| -Comfortable Sleep N                                 | /lode        |                         |                       | STEE STEE       | COMPANIES COMPAN |
| -Intelligent Defrost                                 |              |                         |                       |                 |                                                                                                                                                                                                                                                                                                                                                                                                                                                                                                                                                                                                                                                                                                                                                                                                                                                                                                                                                                                                                                                                                                                                                                                                                                                                                                                                                                                                                                                                                                                                                                                                                                                                                                                                                                                                                                                                                                                                                                                                                                                                                                                                |
| -5 year Limited Parts                                | Warranty     |                         |                       | <b>*</b>        |                                                                                                                                                                                                                                                                                                                                                                                                                                                                                                                                                                                                                                                                                                                                                                                                                                                                                                                                                                                                                                                                                                                                                                                                                                                                                                                                                                                                                                                                                                                                                                                                                                                                                                                                                                                                                                                                                                                                                                                                                                                                                                                                |
|                                                      |              |                         |                       |                 |                                                                                                                                                                                                                                                                                                                                                                                                                                                                                                                                                                                                                                                                                                                                                                                                                                                                                                                                                                                                                                                                                                                                                                                                                                                                                                                                                                                                                                                                                                                                                                                                                                                                                                                                                                                                                                                                                                                                                                                                                                                                                                                                |
|                                                      | System Ratin | gs                      | Indoor Unit Data      |                 |                                                                                                                                                                                                                                                                                                                                                                                                                                                                                                                                                                                                                                                                                                                                                                                                                                                                                                                                                                                                                                                                                                                                                                                                                                                                                                                                                                                                                                                                                                                                                                                                                                                                                                                                                                                                                                                                                                                                                                                                                                                                                                                                |
| Cooling                                              |              |                         | Fan Motor Output F    | Power           | 15 W                                                                                                                                                                                                                                                                                                                                                                                                                                                                                                                                                                                                                                                                                                                                                                                                                                                                                                                                                                                                                                                                                                                                                                                                                                                                                                                                                                                                                                                                                                                                                                                                                                                                                                                                                                                                                                                                                                                                                                                                                                                                                                                           |
| Rated Capacity                                       |              | 9,000 BTU/H             | FLA                   |                 | 0.2 A                                                                                                                                                                                                                                                                                                                                                                                                                                                                                                                                                                                                                                                                                                                                                                                                                                                                                                                                                                                                                                                                                                                                                                                                                                                                                                                                                                                                                                                                                                                                                                                                                                                                                                                                                                                                                                                                                                                                                                                                                                                                                                                          |
| Capacity Range                                       |              | 3,800-11,500 BTU/H      |                       |                 |                                                                                                                                                                                                                                                                                                                                                                                                                                                                                                                                                                                                                                                                                                                                                                                                                                                                                                                                                                                                                                                                                                                                                                                                                                                                                                                                                                                                                                                                                                                                                                                                                                                                                                                                                                                                                                                                                                                                                                                                                                                                                                                                |
| Power Input (Max)                                    |              | 1,300 W                 | Airflow               |                 |                                                                                                                                                                                                                                                                                                                                                                                                                                                                                                                                                                                                                                                                                                                                                                                                                                                                                                                                                                                                                                                                                                                                                                                                                                                                                                                                                                                                                                                                                                                                                                                                                                                                                                                                                                                                                                                                                                                                                                                                                                                                                                                                |
| SEER                                                 |              | 16                      | Cooling Wet (Lo/Hi)   |                 | 141/330 CFM                                                                                                                                                                                                                                                                                                                                                                                                                                                                                                                                                                                                                                                                                                                                                                                                                                                                                                                                                                                                                                                                                                                                                                                                                                                                                                                                                                                                                                                                                                                                                                                                                                                                                                                                                                                                                                                                                                                                                                                                                                                                                                                    |
| EER                                                  |              | 10.2                    | Heating Dry (Lo/Hi)   |                 |                                                                                                                                                                                                                                                                                                                                                                                                                                                                                                                                                                                                                                                                                                                                                                                                                                                                                                                                                                                                                                                                                                                                                                                                                                                                                                                                                                                                                                                                                                                                                                                                                                                                                                                                                                                                                                                                                                                                                                                                                                                                                                                                |
| Heating at 47° F                                     |              |                         | Sound Pressure Level  |                 |                                                                                                                                                                                                                                                                                                                                                                                                                                                                                                                                                                                                                                                                                                                                                                                                                                                                                                                                                                                                                                                                                                                                                                                                                                                                                                                                                                                                                                                                                                                                                                                                                                                                                                                                                                                                                                                                                                                                                                                                                                                                                                                                |
| Rated Capacity                                       |              | Cooling (Lo/Hi)         |                       | 26/43 db(A)     |                                                                                                                                                                                                                                                                                                                                                                                                                                                                                                                                                                                                                                                                                                                                                                                                                                                                                                                                                                                                                                                                                                                                                                                                                                                                                                                                                                                                                                                                                                                                                                                                                                                                                                                                                                                                                                                                                                                                                                                                                                                                                                                                |
| Capacity Range                                       |              | Heating (Lo/Hi)         |                       |                 |                                                                                                                                                                                                                                                                                                                                                                                                                                                                                                                                                                                                                                                                                                                                                                                                                                                                                                                                                                                                                                                                                                                                                                                                                                                                                                                                                                                                                                                                                                                                                                                                                                                                                                                                                                                                                                                                                                                                                                                                                                                                                                                                |
| Power Input (Max)                                    |              | Dimensions & Weights    | <b>;</b>              |                 |                                                                                                                                                                                                                                                                                                                                                                                                                                                                                                                                                                                                                                                                                                                                                                                                                                                                                                                                                                                                                                                                                                                                                                                                                                                                                                                                                                                                                                                                                                                                                                                                                                                                                                                                                                                                                                                                                                                                                                                                                                                                                                                                |
| HSPF                                                 |              |                         | Unit Dimensions (LxH) | (D)             | 30.3 x 11.1 x 7.9-in                                                                                                                                                                                                                                                                                                                                                                                                                                                                                                                                                                                                                                                                                                                                                                                                                                                                                                                                                                                                                                                                                                                                                                                                                                                                                                                                                                                                                                                                                                                                                                                                                                                                                                                                                                                                                                                                                                                                                                                                                                                                                                           |
| COP                                                  |              |                         | Weight (Net/Shipping) |                 | 19/25 LBS                                                                                                                                                                                                                                                                                                                                                                                                                                                                                                                                                                                                                                                                                                                                                                                                                                                                                                                                                                                                                                                                                                                                                                                                                                                                                                                                                                                                                                                                                                                                                                                                                                                                                                                                                                                                                                                                                                                                                                                                                                                                                                                      |
| Heating at 17° F                                     |              |                         | Outdoor Unit Data     |                 |                                                                                                                                                                                                                                                                                                                                                                                                                                                                                                                                                                                                                                                                                                                                                                                                                                                                                                                                                                                                                                                                                                                                                                                                                                                                                                                                                                                                                                                                                                                                                                                                                                                                                                                                                                                                                                                                                                                                                                                                                                                                                                                                |
| Rated Capacity                                       |              |                         | Compressor            |                 | DC Inverter Driven Rotary                                                                                                                                                                                                                                                                                                                                                                                                                                                                                                                                                                                                                                                                                                                                                                                                                                                                                                                                                                                                                                                                                                                                                                                                                                                                                                                                                                                                                                                                                                                                                                                                                                                                                                                                                                                                                                                                                                                                                                                                                                                                                                      |
| Capacity (Max)                                       |              |                         | Refrigerant Type      |                 | R410A                                                                                                                                                                                                                                                                                                                                                                                                                                                                                                                                                                                                                                                                                                                                                                                                                                                                                                                                                                                                                                                                                                                                                                                                                                                                                                                                                                                                                                                                                                                                                                                                                                                                                                                                                                                                                                                                                                                                                                                                                                                                                                                          |
| Power Input (Max)                                    |              |                         | Fan Motor Output F    | Power           | 21 W                                                                                                                                                                                                                                                                                                                                                                                                                                                                                                                                                                                                                                                                                                                                                                                                                                                                                                                                                                                                                                                                                                                                                                                                                                                                                                                                                                                                                                                                                                                                                                                                                                                                                                                                                                                                                                                                                                                                                                                                                                                                                                                           |
| COP                                                  |              |                         | FLA                   |                 | 0.3 A                                                                                                                                                                                                                                                                                                                                                                                                                                                                                                                                                                                                                                                                                                                                                                                                                                                                                                                                                                                                                                                                                                                                                                                                                                                                                                                                                                                                                                                                                                                                                                                                                                                                                                                                                                                                                                                                                                                                                                                                                                                                                                                          |
|                                                      |              |                         | Sound Pressure        |                 |                                                                                                                                                                                                                                                                                                                                                                                                                                                                                                                                                                                                                                                                                                                                                                                                                                                                                                                                                                                                                                                                                                                                                                                                                                                                                                                                                                                                                                                                                                                                                                                                                                                                                                                                                                                                                                                                                                                                                                                                                                                                                                                                |
| Operating Range                                      |              |                         | Cooling               |                 | 49 db(A)                                                                                                                                                                                                                                                                                                                                                                                                                                                                                                                                                                                                                                                                                                                                                                                                                                                                                                                                                                                                                                                                                                                                                                                                                                                                                                                                                                                                                                                                                                                                                                                                                                                                                                                                                                                                                                                                                                                                                                                                                                                                                                                       |
| Cooling                                              | (Max)        | 109°F (43 C)            | Heating               |                 |                                                                                                                                                                                                                                                                                                                                                                                                                                                                                                                                                                                                                                                                                                                                                                                                                                                                                                                                                                                                                                                                                                                                                                                                                                                                                                                                                                                                                                                                                                                                                                                                                                                                                                                                                                                                                                                                                                                                                                                                                                                                                                                                |
|                                                      | (Min)        | 5°F (-15 C)             | Dimensions & Weights  |                 |                                                                                                                                                                                                                                                                                                                                                                                                                                                                                                                                                                                                                                                                                                                                                                                                                                                                                                                                                                                                                                                                                                                                                                                                                                                                                                                                                                                                                                                                                                                                                                                                                                                                                                                                                                                                                                                                                                                                                                                                                                                                                                                                |
| Heating                                              | (Max)        |                         | Unit Dimensions (LxHx | ,               | 28.0 x 21.7 x 12.5 -in                                                                                                                                                                                                                                                                                                                                                                                                                                                                                                                                                                                                                                                                                                                                                                                                                                                                                                                                                                                                                                                                                                                                                                                                                                                                                                                                                                                                                                                                                                                                                                                                                                                                                                                                                                                                                                                                                                                                                                                                                                                                                                         |
| (Min)                                                |              | Weight (Net/Shipping)   |                       | 64/73 LBS       |                                                                                                                                                                                                                                                                                                                                                                                                                                                                                                                                                                                                                                                                                                                                                                                                                                                                                                                                                                                                                                                                                                                                                                                                                                                                                                                                                                                                                                                                                                                                                                                                                                                                                                                                                                                                                                                                                                                                                                                                                                                                                                                                |
| Power Supply                                         |              | Refrigerant Piping Data | a                     | A10 ·           |                                                                                                                                                                                                                                                                                                                                                                                                                                                                                                                                                                                                                                                                                                                                                                                                                                                                                                                                                                                                                                                                                                                                                                                                                                                                                                                                                                                                                                                                                                                                                                                                                                                                                                                                                                                                                                                                                                                                                                                                                                                                                                                                |
| Normal Operational Voltage 208/230 V, 1 Phase, 60 Hz |              | Gas Pipe Size (OD)      |                       | 3/8-in          |                                                                                                                                                                                                                                                                                                                                                                                                                                                                                                                                                                                                                                                                                                                                                                                                                                                                                                                                                                                                                                                                                                                                                                                                                                                                                                                                                                                                                                                                                                                                                                                                                                                                                                                                                                                                                                                                                                                                                                                                                                                                                                                                |
| Voltage Range                                        |              | 187 - 253 V             | Liquid Pipe Size (OD) |                 | 1/4-in                                                                                                                                                                                                                                                                                                                                                                                                                                                                                                                                                                                                                                                                                                                                                                                                                                                                                                                                                                                                                                                                                                                                                                                                                                                                                                                                                                                                                                                                                                                                                                                                                                                                                                                                                                                                                                                                                                                                                                                                                                                                                                                         |
| Main Power Wire Size 14-2 AWG                        |              | Connection Method       | l                     | Flared          |                                                                                                                                                                                                                                                                                                                                                                                                                                                                                                                                                                                                                                                                                                                                                                                                                                                                                                                                                                                                                                                                                                                                                                                                                                                                                                                                                                                                                                                                                                                                                                                                                                                                                                                                                                                                                                                                                                                                                                                                                                                                                                                                |
| Interconnecting Cable Wire Size 14-4 AWG             |              | MAX Refrigerant Pipe    | •                     | 50-ft           |                                                                                                                                                                                                                                                                                                                                                                                                                                                                                                                                                                                                                                                                                                                                                                                                                                                                                                                                                                                                                                                                                                                                                                                                                                                                                                                                                                                                                                                                                                                                                                                                                                                                                                                                                                                                                                                                                                                                                                                                                                                                                                                                |
| MCA 10.0 A                                           |              | MIN Refrigerant Pipe L  | J                     | 10-ft           |                                                                                                                                                                                                                                                                                                                                                                                                                                                                                                                                                                                                                                                                                                                                                                                                                                                                                                                                                                                                                                                                                                                                                                                                                                                                                                                                                                                                                                                                                                                                                                                                                                                                                                                                                                                                                                                                                                                                                                                                                                                                                                                                |
| MOCP/Breaker Size                                    |              | 15 A                    | MAX Refrigerant Pipe  |                 | 33-ft                                                                                                                                                                                                                                                                                                                                                                                                                                                                                                                                                                                                                                                                                                                                                                                                                                                                                                                                                                                                                                                                                                                                                                                                                                                                                                                                                                                                                                                                                                                                                                                                                                                                                                                                                                                                                                                                                                                                                                                                                                                                                                                          |
| YEAR                                                 | INVE         | R4110/A                 | ALEN CE               | RTIFIED ma      | <b>(I)</b>                                                                                                                                                                                                                                                                                                                                                                                                                                                                                                                                                                                                                                                                                                                                                                                                                                                                                                                                                                                                                                                                                                                                                                                                                                                                                                                                                                                                                                                                                                                                                                                                                                                                                                                                                                                                                                                                                                                                                                                                                                                                                                                     |