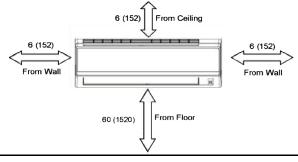

| Change 10                                            |              |                         |                       |                 |                                                                                                                                                                                                                                                                                                                                                                                                                                                                                                                                                                                                                                                                                                                                                                                                                                                                                                                                                                                                                                                                                                                                                                                                                                                                                                                                                                                                                                                                                                                                                                                                                                                                                                                                                                                                                                                                                                                                                                                                                                                                                                                                |
|------------------------------------------------------|--------------|-------------------------|-----------------------|-----------------|--------------------------------------------------------------------------------------------------------------------------------------------------------------------------------------------------------------------------------------------------------------------------------------------------------------------------------------------------------------------------------------------------------------------------------------------------------------------------------------------------------------------------------------------------------------------------------------------------------------------------------------------------------------------------------------------------------------------------------------------------------------------------------------------------------------------------------------------------------------------------------------------------------------------------------------------------------------------------------------------------------------------------------------------------------------------------------------------------------------------------------------------------------------------------------------------------------------------------------------------------------------------------------------------------------------------------------------------------------------------------------------------------------------------------------------------------------------------------------------------------------------------------------------------------------------------------------------------------------------------------------------------------------------------------------------------------------------------------------------------------------------------------------------------------------------------------------------------------------------------------------------------------------------------------------------------------------------------------------------------------------------------------------------------------------------------------------------------------------------------------------|
| Submittal Da                                         | ta: GWC09    | KF-D3DNB1C              | 9,000 BTU/H Wall N    | Nounted Air Con | ditioning System                                                                                                                                                                                                                                                                                                                                                                                                                                                                                                                                                                                                                                                                                                                                                                                                                                                                                                                                                                                                                                                                                                                                                                                                                                                                                                                                                                                                                                                                                                                                                                                                                                                                                                                                                                                                                                                                                                                                                                                                                                                                                                               |
| Job Name                                             |              |                         | Location              | Date            |                                                                                                                                                                                                                                                                                                                                                                                                                                                                                                                                                                                                                                                                                                                                                                                                                                                                                                                                                                                                                                                                                                                                                                                                                                                                                                                                                                                                                                                                                                                                                                                                                                                                                                                                                                                                                                                                                                                                                                                                                                                                                                                                |
| Purchaser                                            |              |                         | Engineer              |                 |                                                                                                                                                                                                                                                                                                                                                                                                                                                                                                                                                                                                                                                                                                                                                                                                                                                                                                                                                                                                                                                                                                                                                                                                                                                                                                                                                                                                                                                                                                                                                                                                                                                                                                                                                                                                                                                                                                                                                                                                                                                                                                                                |
| Submitted To                                         |              |                         | For Reference         | Approval C      | Construction                                                                                                                                                                                                                                                                                                                                                                                                                                                                                                                                                                                                                                                                                                                                                                                                                                                                                                                                                                                                                                                                                                                                                                                                                                                                                                                                                                                                                                                                                                                                                                                                                                                                                                                                                                                                                                                                                                                                                                                                                                                                                                                   |
| Unit Designation                                     |              |                         | Schedule No.          |                 |                                                                                                                                                                                                                                                                                                                                                                                                                                                                                                                                                                                                                                                                                                                                                                                                                                                                                                                                                                                                                                                                                                                                                                                                                                                                                                                                                                                                                                                                                                                                                                                                                                                                                                                                                                                                                                                                                                                                                                                                                                                                                                                                |
| GENERAL FEATURES                                     |              |                         |                       |                 |                                                                                                                                                                                                                                                                                                                                                                                                                                                                                                                                                                                                                                                                                                                                                                                                                                                                                                                                                                                                                                                                                                                                                                                                                                                                                                                                                                                                                                                                                                                                                                                                                                                                                                                                                                                                                                                                                                                                                                                                                                                                                                                                |
| -Compact and Quiet I                                 | Design       |                         |                       |                 |                                                                                                                                                                                                                                                                                                                                                                                                                                                                                                                                                                                                                                                                                                                                                                                                                                                                                                                                                                                                                                                                                                                                                                                                                                                                                                                                                                                                                                                                                                                                                                                                                                                                                                                                                                                                                                                                                                                                                                                                                                                                                                                                |
| -High Efficiency - 16 SEER                           |              |                         |                       |                 | -                                                                                                                                                                                                                                                                                                                                                                                                                                                                                                                                                                                                                                                                                                                                                                                                                                                                                                                                                                                                                                                                                                                                                                                                                                                                                                                                                                                                                                                                                                                                                                                                                                                                                                                                                                                                                                                                                                                                                                                                                                                                                                                              |
| -DC Inverter Technology                              |              |                         |                       |                 |                                                                                                                                                                                                                                                                                                                                                                                                                                                                                                                                                                                                                                                                                                                                                                                                                                                                                                                                                                                                                                                                                                                                                                                                                                                                                                                                                                                                                                                                                                                                                                                                                                                                                                                                                                                                                                                                                                                                                                                                                                                                                                                                |
| -Wireless Remote with LCD Display                    |              |                         | : 5                   |                 |                                                                                                                                                                                                                                                                                                                                                                                                                                                                                                                                                                                                                                                                                                                                                                                                                                                                                                                                                                                                                                                                                                                                                                                                                                                                                                                                                                                                                                                                                                                                                                                                                                                                                                                                                                                                                                                                                                                                                                                                                                                                                                                                |
| -Low Ambient Cooling                                 |              |                         |                       | GREE            | is                                                                                                                                                                                                                                                                                                                                                                                                                                                                                                                                                                                                                                                                                                                                                                                                                                                                                                                                                                                                                                                                                                                                                                                                                                                                                                                                                                                                                                                                                                                                                                                                                                                                                                                                                                                                                                                                                                                                                                                                                                                                                                                             |
| -Comfortable Sleep N                                 | /lode        |                         |                       | STEE STEE       | COMPANIES COMPAN |
| -Intelligent Defrost                                 |              |                         |                       |                 |                                                                                                                                                                                                                                                                                                                                                                                                                                                                                                                                                                                                                                                                                                                                                                                                                                                                                                                                                                                                                                                                                                                                                                                                                                                                                                                                                                                                                                                                                                                                                                                                                                                                                                                                                                                                                                                                                                                                                                                                                                                                                                                                |
| -5 year Limited Parts                                | Warranty     |                         |                       | <b>*</b>        |                                                                                                                                                                                                                                                                                                                                                                                                                                                                                                                                                                                                                                                                                                                                                                                                                                                                                                                                                                                                                                                                                                                                                                                                                                                                                                                                                                                                                                                                                                                                                                                                                                                                                                                                                                                                                                                                                                                                                                                                                                                                                                                                |
|                                                      |              |                         |                       |                 |                                                                                                                                                                                                                                                                                                                                                                                                                                                                                                                                                                                                                                                                                                                                                                                                                                                                                                                                                                                                                                                                                                                                                                                                                                                                                                                                                                                                                                                                                                                                                                                                                                                                                                                                                                                                                                                                                                                                                                                                                                                                                                                                |
|                                                      | System Ratin | gs                      | Indoor Unit Data      |                 |                                                                                                                                                                                                                                                                                                                                                                                                                                                                                                                                                                                                                                                                                                                                                                                                                                                                                                                                                                                                                                                                                                                                                                                                                                                                                                                                                                                                                                                                                                                                                                                                                                                                                                                                                                                                                                                                                                                                                                                                                                                                                                                                |
| Cooling                                              |              |                         | Fan Motor Output F    | Power           | 15 W                                                                                                                                                                                                                                                                                                                                                                                                                                                                                                                                                                                                                                                                                                                                                                                                                                                                                                                                                                                                                                                                                                                                                                                                                                                                                                                                                                                                                                                                                                                                                                                                                                                                                                                                                                                                                                                                                                                                                                                                                                                                                                                           |
| Rated Capacity                                       |              | 9,000 BTU/H             | FLA                   |                 | 0.2 A                                                                                                                                                                                                                                                                                                                                                                                                                                                                                                                                                                                                                                                                                                                                                                                                                                                                                                                                                                                                                                                                                                                                                                                                                                                                                                                                                                                                                                                                                                                                                                                                                                                                                                                                                                                                                                                                                                                                                                                                                                                                                                                          |
| Capacity Range                                       |              | 3,800-11,500 BTU/H      |                       |                 |                                                                                                                                                                                                                                                                                                                                                                                                                                                                                                                                                                                                                                                                                                                                                                                                                                                                                                                                                                                                                                                                                                                                                                                                                                                                                                                                                                                                                                                                                                                                                                                                                                                                                                                                                                                                                                                                                                                                                                                                                                                                                                                                |
| Power Input (Max)                                    |              | 1,300 W                 | Airflow               |                 |                                                                                                                                                                                                                                                                                                                                                                                                                                                                                                                                                                                                                                                                                                                                                                                                                                                                                                                                                                                                                                                                                                                                                                                                                                                                                                                                                                                                                                                                                                                                                                                                                                                                                                                                                                                                                                                                                                                                                                                                                                                                                                                                |
| SEER                                                 |              | 16                      | Cooling Wet (Lo/Hi)   |                 | 141/330 CFM                                                                                                                                                                                                                                                                                                                                                                                                                                                                                                                                                                                                                                                                                                                                                                                                                                                                                                                                                                                                                                                                                                                                                                                                                                                                                                                                                                                                                                                                                                                                                                                                                                                                                                                                                                                                                                                                                                                                                                                                                                                                                                                    |
| EER                                                  |              | 10.2                    | Heating Dry (Lo/Hi)   |                 |                                                                                                                                                                                                                                                                                                                                                                                                                                                                                                                                                                                                                                                                                                                                                                                                                                                                                                                                                                                                                                                                                                                                                                                                                                                                                                                                                                                                                                                                                                                                                                                                                                                                                                                                                                                                                                                                                                                                                                                                                                                                                                                                |
| Heating at 47° F                                     |              |                         | Sound Pressure Level  |                 |                                                                                                                                                                                                                                                                                                                                                                                                                                                                                                                                                                                                                                                                                                                                                                                                                                                                                                                                                                                                                                                                                                                                                                                                                                                                                                                                                                                                                                                                                                                                                                                                                                                                                                                                                                                                                                                                                                                                                                                                                                                                                                                                |
| Rated Capacity                                       |              | Cooling (Lo/Hi)         |                       | 26/43 db(A)     |                                                                                                                                                                                                                                                                                                                                                                                                                                                                                                                                                                                                                                                                                                                                                                                                                                                                                                                                                                                                                                                                                                                                                                                                                                                                                                                                                                                                                                                                                                                                                                                                                                                                                                                                                                                                                                                                                                                                                                                                                                                                                                                                |
| Capacity Range                                       |              | Heating (Lo/Hi)         |                       |                 |                                                                                                                                                                                                                                                                                                                                                                                                                                                                                                                                                                                                                                                                                                                                                                                                                                                                                                                                                                                                                                                                                                                                                                                                                                                                                                                                                                                                                                                                                                                                                                                                                                                                                                                                                                                                                                                                                                                                                                                                                                                                                                                                |
| Power Input (Max)                                    |              | Dimensions & Weights    | <b>;</b>              |                 |                                                                                                                                                                                                                                                                                                                                                                                                                                                                                                                                                                                                                                                                                                                                                                                                                                                                                                                                                                                                                                                                                                                                                                                                                                                                                                                                                                                                                                                                                                                                                                                                                                                                                                                                                                                                                                                                                                                                                                                                                                                                                                                                |
| HSPF                                                 |              |                         | Unit Dimensions (LxH) | (D)             | 30.3 x 11.1 x 7.9-in                                                                                                                                                                                                                                                                                                                                                                                                                                                                                                                                                                                                                                                                                                                                                                                                                                                                                                                                                                                                                                                                                                                                                                                                                                                                                                                                                                                                                                                                                                                                                                                                                                                                                                                                                                                                                                                                                                                                                                                                                                                                                                           |
| COP                                                  |              |                         | Weight (Net/Shipping) |                 | 19/25 LBS                                                                                                                                                                                                                                                                                                                                                                                                                                                                                                                                                                                                                                                                                                                                                                                                                                                                                                                                                                                                                                                                                                                                                                                                                                                                                                                                                                                                                                                                                                                                                                                                                                                                                                                                                                                                                                                                                                                                                                                                                                                                                                                      |
| Heating at 17° F                                     |              |                         | Outdoor Unit Data     |                 |                                                                                                                                                                                                                                                                                                                                                                                                                                                                                                                                                                                                                                                                                                                                                                                                                                                                                                                                                                                                                                                                                                                                                                                                                                                                                                                                                                                                                                                                                                                                                                                                                                                                                                                                                                                                                                                                                                                                                                                                                                                                                                                                |
| Rated Capacity                                       |              |                         | Compressor            |                 | DC Inverter Driven Rotary                                                                                                                                                                                                                                                                                                                                                                                                                                                                                                                                                                                                                                                                                                                                                                                                                                                                                                                                                                                                                                                                                                                                                                                                                                                                                                                                                                                                                                                                                                                                                                                                                                                                                                                                                                                                                                                                                                                                                                                                                                                                                                      |
| Capacity (Max)                                       |              |                         | Refrigerant Type      |                 | R410A                                                                                                                                                                                                                                                                                                                                                                                                                                                                                                                                                                                                                                                                                                                                                                                                                                                                                                                                                                                                                                                                                                                                                                                                                                                                                                                                                                                                                                                                                                                                                                                                                                                                                                                                                                                                                                                                                                                                                                                                                                                                                                                          |
| Power Input (Max)                                    |              |                         | Fan Motor Output F    | Power           | 21 W                                                                                                                                                                                                                                                                                                                                                                                                                                                                                                                                                                                                                                                                                                                                                                                                                                                                                                                                                                                                                                                                                                                                                                                                                                                                                                                                                                                                                                                                                                                                                                                                                                                                                                                                                                                                                                                                                                                                                                                                                                                                                                                           |
| COP                                                  |              |                         | FLA                   |                 | 0.3 A                                                                                                                                                                                                                                                                                                                                                                                                                                                                                                                                                                                                                                                                                                                                                                                                                                                                                                                                                                                                                                                                                                                                                                                                                                                                                                                                                                                                                                                                                                                                                                                                                                                                                                                                                                                                                                                                                                                                                                                                                                                                                                                          |
|                                                      |              |                         | Sound Pressure        |                 |                                                                                                                                                                                                                                                                                                                                                                                                                                                                                                                                                                                                                                                                                                                                                                                                                                                                                                                                                                                                                                                                                                                                                                                                                                                                                                                                                                                                                                                                                                                                                                                                                                                                                                                                                                                                                                                                                                                                                                                                                                                                                                                                |
| Operating Range                                      |              |                         | Cooling               |                 | 49 db(A)                                                                                                                                                                                                                                                                                                                                                                                                                                                                                                                                                                                                                                                                                                                                                                                                                                                                                                                                                                                                                                                                                                                                                                                                                                                                                                                                                                                                                                                                                                                                                                                                                                                                                                                                                                                                                                                                                                                                                                                                                                                                                                                       |
| Cooling                                              | (Max)        | 109°F (43 C)            | Heating               |                 |                                                                                                                                                                                                                                                                                                                                                                                                                                                                                                                                                                                                                                                                                                                                                                                                                                                                                                                                                                                                                                                                                                                                                                                                                                                                                                                                                                                                                                                                                                                                                                                                                                                                                                                                                                                                                                                                                                                                                                                                                                                                                                                                |
|                                                      | (Min)        | 5°F (-15 C)             | Dimensions & Weights  |                 |                                                                                                                                                                                                                                                                                                                                                                                                                                                                                                                                                                                                                                                                                                                                                                                                                                                                                                                                                                                                                                                                                                                                                                                                                                                                                                                                                                                                                                                                                                                                                                                                                                                                                                                                                                                                                                                                                                                                                                                                                                                                                                                                |
| Heating                                              | (Max)        |                         | Unit Dimensions (LxHx | ,               | 28.0 x 21.7 x 12.5 -in                                                                                                                                                                                                                                                                                                                                                                                                                                                                                                                                                                                                                                                                                                                                                                                                                                                                                                                                                                                                                                                                                                                                                                                                                                                                                                                                                                                                                                                                                                                                                                                                                                                                                                                                                                                                                                                                                                                                                                                                                                                                                                         |
| (Min)                                                |              | Weight (Net/Shipping)   |                       | 64/73 LBS       |                                                                                                                                                                                                                                                                                                                                                                                                                                                                                                                                                                                                                                                                                                                                                                                                                                                                                                                                                                                                                                                                                                                                                                                                                                                                                                                                                                                                                                                                                                                                                                                                                                                                                                                                                                                                                                                                                                                                                                                                                                                                                                                                |
| Power Supply                                         |              | Refrigerant Piping Data | a                     | A10 ·           |                                                                                                                                                                                                                                                                                                                                                                                                                                                                                                                                                                                                                                                                                                                                                                                                                                                                                                                                                                                                                                                                                                                                                                                                                                                                                                                                                                                                                                                                                                                                                                                                                                                                                                                                                                                                                                                                                                                                                                                                                                                                                                                                |
| Normal Operational Voltage 208/230 V, 1 Phase, 60 Hz |              | Gas Pipe Size (OD)      |                       | 3/8-in          |                                                                                                                                                                                                                                                                                                                                                                                                                                                                                                                                                                                                                                                                                                                                                                                                                                                                                                                                                                                                                                                                                                                                                                                                                                                                                                                                                                                                                                                                                                                                                                                                                                                                                                                                                                                                                                                                                                                                                                                                                                                                                                                                |
| Voltage Range                                        |              | 187 - 253 V             | Liquid Pipe Size (OD) |                 | 1/4-in                                                                                                                                                                                                                                                                                                                                                                                                                                                                                                                                                                                                                                                                                                                                                                                                                                                                                                                                                                                                                                                                                                                                                                                                                                                                                                                                                                                                                                                                                                                                                                                                                                                                                                                                                                                                                                                                                                                                                                                                                                                                                                                         |
| Main Power Wire Size 14-2 AWG                        |              | Connection Method       | l                     | Flared          |                                                                                                                                                                                                                                                                                                                                                                                                                                                                                                                                                                                                                                                                                                                                                                                                                                                                                                                                                                                                                                                                                                                                                                                                                                                                                                                                                                                                                                                                                                                                                                                                                                                                                                                                                                                                                                                                                                                                                                                                                                                                                                                                |
| Interconnecting Cable Wire Size 14-4 AWG             |              | MAX Refrigerant Pipe    | •                     | 50-ft           |                                                                                                                                                                                                                                                                                                                                                                                                                                                                                                                                                                                                                                                                                                                                                                                                                                                                                                                                                                                                                                                                                                                                                                                                                                                                                                                                                                                                                                                                                                                                                                                                                                                                                                                                                                                                                                                                                                                                                                                                                                                                                                                                |
| MCA 10.0 A                                           |              | MIN Refrigerant Pipe L  | J                     | 10-ft           |                                                                                                                                                                                                                                                                                                                                                                                                                                                                                                                                                                                                                                                                                                                                                                                                                                                                                                                                                                                                                                                                                                                                                                                                                                                                                                                                                                                                                                                                                                                                                                                                                                                                                                                                                                                                                                                                                                                                                                                                                                                                                                                                |
| MOCP/Breaker Size                                    |              | 15 A                    | MAX Refrigerant Pipe  |                 | 33-ft                                                                                                                                                                                                                                                                                                                                                                                                                                                                                                                                                                                                                                                                                                                                                                                                                                                                                                                                                                                                                                                                                                                                                                                                                                                                                                                                                                                                                                                                                                                                                                                                                                                                                                                                                                                                                                                                                                                                                                                                                                                                                                                          |
| YEAR                                                 | INVE         | R4110/A                 | ALEN CE               | RTIFIED ma      | <b>(I)</b>                                                                                                                                                                                                                                                                                                                                                                                                                                                                                                                                                                                                                                                                                                                                                                                                                                                                                                                                                                                                                                                                                                                                                                                                                                                                                                                                                                                                                                                                                                                                                                                                                                                                                                                                                                                                                                                                                                                                                                                                                                                                                                                     |