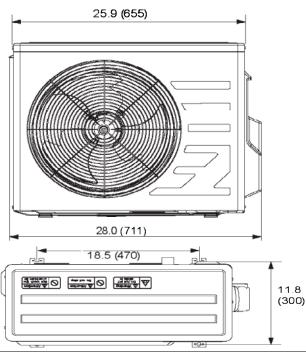

| Change 10                                            |              |                         |                       |                 |                                                                                                                                                                                                                                                                                                                                                                                                                                                                                                                                                                                                                                                                                                                                                                                                                                                                                                                                                                                                                                                                                                                                                                                                                                                                                                                                                                                                                                                                                                                                                                                                                                                                                                                                                                                                                                                                                                                                                                                                                                                                                                                                |
|------------------------------------------------------|--------------|-------------------------|-----------------------|-----------------|--------------------------------------------------------------------------------------------------------------------------------------------------------------------------------------------------------------------------------------------------------------------------------------------------------------------------------------------------------------------------------------------------------------------------------------------------------------------------------------------------------------------------------------------------------------------------------------------------------------------------------------------------------------------------------------------------------------------------------------------------------------------------------------------------------------------------------------------------------------------------------------------------------------------------------------------------------------------------------------------------------------------------------------------------------------------------------------------------------------------------------------------------------------------------------------------------------------------------------------------------------------------------------------------------------------------------------------------------------------------------------------------------------------------------------------------------------------------------------------------------------------------------------------------------------------------------------------------------------------------------------------------------------------------------------------------------------------------------------------------------------------------------------------------------------------------------------------------------------------------------------------------------------------------------------------------------------------------------------------------------------------------------------------------------------------------------------------------------------------------------------|
| Submittal Da                                         | ta: GWC09    | KF-D3DNB1C              | 9,000 BTU/H Wall N    | Nounted Air Con | ditioning System                                                                                                                                                                                                                                                                                                                                                                                                                                                                                                                                                                                                                                                                                                                                                                                                                                                                                                                                                                                                                                                                                                                                                                                                                                                                                                                                                                                                                                                                                                                                                                                                                                                                                                                                                                                                                                                                                                                                                                                                                                                                                                               |
| Job Name                                             |              |                         | Location              | Date            |                                                                                                                                                                                                                                                                                                                                                                                                                                                                                                                                                                                                                                                                                                                                                                                                                                                                                                                                                                                                                                                                                                                                                                                                                                                                                                                                                                                                                                                                                                                                                                                                                                                                                                                                                                                                                                                                                                                                                                                                                                                                                                                                |
| Purchaser                                            |              |                         | Engineer              |                 |                                                                                                                                                                                                                                                                                                                                                                                                                                                                                                                                                                                                                                                                                                                                                                                                                                                                                                                                                                                                                                                                                                                                                                                                                                                                                                                                                                                                                                                                                                                                                                                                                                                                                                                                                                                                                                                                                                                                                                                                                                                                                                                                |
| Submitted To                                         |              |                         | For Reference         | Approval C      | Construction                                                                                                                                                                                                                                                                                                                                                                                                                                                                                                                                                                                                                                                                                                                                                                                                                                                                                                                                                                                                                                                                                                                                                                                                                                                                                                                                                                                                                                                                                                                                                                                                                                                                                                                                                                                                                                                                                                                                                                                                                                                                                                                   |
| Unit Designation                                     |              |                         | Schedule No.          |                 |                                                                                                                                                                                                                                                                                                                                                                                                                                                                                                                                                                                                                                                                                                                                                                                                                                                                                                                                                                                                                                                                                                                                                                                                                                                                                                                                                                                                                                                                                                                                                                                                                                                                                                                                                                                                                                                                                                                                                                                                                                                                                                                                |
| GENERAL FEATURES                                     |              |                         |                       |                 |                                                                                                                                                                                                                                                                                                                                                                                                                                                                                                                                                                                                                                                                                                                                                                                                                                                                                                                                                                                                                                                                                                                                                                                                                                                                                                                                                                                                                                                                                                                                                                                                                                                                                                                                                                                                                                                                                                                                                                                                                                                                                                                                |
| -Compact and Quiet I                                 | Design       |                         |                       |                 |                                                                                                                                                                                                                                                                                                                                                                                                                                                                                                                                                                                                                                                                                                                                                                                                                                                                                                                                                                                                                                                                                                                                                                                                                                                                                                                                                                                                                                                                                                                                                                                                                                                                                                                                                                                                                                                                                                                                                                                                                                                                                                                                |
| -High Efficiency - 16 SEER                           |              |                         |                       |                 | -                                                                                                                                                                                                                                                                                                                                                                                                                                                                                                                                                                                                                                                                                                                                                                                                                                                                                                                                                                                                                                                                                                                                                                                                                                                                                                                                                                                                                                                                                                                                                                                                                                                                                                                                                                                                                                                                                                                                                                                                                                                                                                                              |
| -DC Inverter Technology                              |              |                         |                       |                 |                                                                                                                                                                                                                                                                                                                                                                                                                                                                                                                                                                                                                                                                                                                                                                                                                                                                                                                                                                                                                                                                                                                                                                                                                                                                                                                                                                                                                                                                                                                                                                                                                                                                                                                                                                                                                                                                                                                                                                                                                                                                                                                                |
| -Wireless Remote with LCD Display                    |              |                         | : 5                   |                 |                                                                                                                                                                                                                                                                                                                                                                                                                                                                                                                                                                                                                                                                                                                                                                                                                                                                                                                                                                                                                                                                                                                                                                                                                                                                                                                                                                                                                                                                                                                                                                                                                                                                                                                                                                                                                                                                                                                                                                                                                                                                                                                                |
| -Low Ambient Cooling                                 |              |                         |                       | GREE            | is                                                                                                                                                                                                                                                                                                                                                                                                                                                                                                                                                                                                                                                                                                                                                                                                                                                                                                                                                                                                                                                                                                                                                                                                                                                                                                                                                                                                                                                                                                                                                                                                                                                                                                                                                                                                                                                                                                                                                                                                                                                                                                                             |
| -Comfortable Sleep N                                 | /lode        |                         |                       | STEE STEE       | COMPANIES COMPAN |
| -Intelligent Defrost                                 |              |                         |                       |                 |                                                                                                                                                                                                                                                                                                                                                                                                                                                                                                                                                                                                                                                                                                                                                                                                                                                                                                                                                                                                                                                                                                                                                                                                                                                                                                                                                                                                                                                                                                                                                                                                                                                                                                                                                                                                                                                                                                                                                                                                                                                                                                                                |
| -5 year Limited Parts                                | Warranty     |                         |                       | <b>*</b>        |                                                                                                                                                                                                                                                                                                                                                                                                                                                                                                                                                                                                                                                                                                                                                                                                                                                                                                                                                                                                                                                                                                                                                                                                                                                                                                                                                                                                                                                                                                                                                                                                                                                                                                                                                                                                                                                                                                                                                                                                                                                                                                                                |
|                                                      |              |                         |                       |                 |                                                                                                                                                                                                                                                                                                                                                                                                                                                                                                                                                                                                                                                                                                                                                                                                                                                                                                                                                                                                                                                                                                                                                                                                                                                                                                                                                                                                                                                                                                                                                                                                                                                                                                                                                                                                                                                                                                                                                                                                                                                                                                                                |
|                                                      | System Ratin | gs                      | Indoor Unit Data      |                 |                                                                                                                                                                                                                                                                                                                                                                                                                                                                                                                                                                                                                                                                                                                                                                                                                                                                                                                                                                                                                                                                                                                                                                                                                                                                                                                                                                                                                                                                                                                                                                                                                                                                                                                                                                                                                                                                                                                                                                                                                                                                                                                                |
| Cooling                                              |              |                         | Fan Motor Output F    | Power           | 15 W                                                                                                                                                                                                                                                                                                                                                                                                                                                                                                                                                                                                                                                                                                                                                                                                                                                                                                                                                                                                                                                                                                                                                                                                                                                                                                                                                                                                                                                                                                                                                                                                                                                                                                                                                                                                                                                                                                                                                                                                                                                                                                                           |
| Rated Capacity                                       |              | 9,000 BTU/H             | FLA                   |                 | 0.2 A                                                                                                                                                                                                                                                                                                                                                                                                                                                                                                                                                                                                                                                                                                                                                                                                                                                                                                                                                                                                                                                                                                                                                                                                                                                                                                                                                                                                                                                                                                                                                                                                                                                                                                                                                                                                                                                                                                                                                                                                                                                                                                                          |
| Capacity Range                                       |              | 3,800-11,500 BTU/H      |                       |                 |                                                                                                                                                                                                                                                                                                                                                                                                                                                                                                                                                                                                                                                                                                                                                                                                                                                                                                                                                                                                                                                                                                                                                                                                                                                                                                                                                                                                                                                                                                                                                                                                                                                                                                                                                                                                                                                                                                                                                                                                                                                                                                                                |
| Power Input (Max)                                    |              | 1,300 W                 | Airflow               |                 |                                                                                                                                                                                                                                                                                                                                                                                                                                                                                                                                                                                                                                                                                                                                                                                                                                                                                                                                                                                                                                                                                                                                                                                                                                                                                                                                                                                                                                                                                                                                                                                                                                                                                                                                                                                                                                                                                                                                                                                                                                                                                                                                |
| SEER                                                 |              | 16                      | Cooling Wet (Lo/Hi)   |                 | 141/330 CFM                                                                                                                                                                                                                                                                                                                                                                                                                                                                                                                                                                                                                                                                                                                                                                                                                                                                                                                                                                                                                                                                                                                                                                                                                                                                                                                                                                                                                                                                                                                                                                                                                                                                                                                                                                                                                                                                                                                                                                                                                                                                                                                    |
| EER                                                  |              | 10.2                    | Heating Dry (Lo/Hi)   |                 |                                                                                                                                                                                                                                                                                                                                                                                                                                                                                                                                                                                                                                                                                                                                                                                                                                                                                                                                                                                                                                                                                                                                                                                                                                                                                                                                                                                                                                                                                                                                                                                                                                                                                                                                                                                                                                                                                                                                                                                                                                                                                                                                |
| Heating at 47° F                                     |              |                         | Sound Pressure Level  |                 |                                                                                                                                                                                                                                                                                                                                                                                                                                                                                                                                                                                                                                                                                                                                                                                                                                                                                                                                                                                                                                                                                                                                                                                                                                                                                                                                                                                                                                                                                                                                                                                                                                                                                                                                                                                                                                                                                                                                                                                                                                                                                                                                |
| Rated Capacity                                       |              | Cooling (Lo/Hi)         |                       | 26/43 db(A)     |                                                                                                                                                                                                                                                                                                                                                                                                                                                                                                                                                                                                                                                                                                                                                                                                                                                                                                                                                                                                                                                                                                                                                                                                                                                                                                                                                                                                                                                                                                                                                                                                                                                                                                                                                                                                                                                                                                                                                                                                                                                                                                                                |
| Capacity Range                                       |              | Heating (Lo/Hi)         |                       |                 |                                                                                                                                                                                                                                                                                                                                                                                                                                                                                                                                                                                                                                                                                                                                                                                                                                                                                                                                                                                                                                                                                                                                                                                                                                                                                                                                                                                                                                                                                                                                                                                                                                                                                                                                                                                                                                                                                                                                                                                                                                                                                                                                |
| Power Input (Max)                                    |              | Dimensions & Weights    | <b>;</b>              |                 |                                                                                                                                                                                                                                                                                                                                                                                                                                                                                                                                                                                                                                                                                                                                                                                                                                                                                                                                                                                                                                                                                                                                                                                                                                                                                                                                                                                                                                                                                                                                                                                                                                                                                                                                                                                                                                                                                                                                                                                                                                                                                                                                |
| HSPF                                                 |              |                         | Unit Dimensions (LxH) | (D)             | 30.3 x 11.1 x 7.9-in                                                                                                                                                                                                                                                                                                                                                                                                                                                                                                                                                                                                                                                                                                                                                                                                                                                                                                                                                                                                                                                                                                                                                                                                                                                                                                                                                                                                                                                                                                                                                                                                                                                                                                                                                                                                                                                                                                                                                                                                                                                                                                           |
| COP                                                  |              |                         | Weight (Net/Shipping) |                 | 19/25 LBS                                                                                                                                                                                                                                                                                                                                                                                                                                                                                                                                                                                                                                                                                                                                                                                                                                                                                                                                                                                                                                                                                                                                                                                                                                                                                                                                                                                                                                                                                                                                                                                                                                                                                                                                                                                                                                                                                                                                                                                                                                                                                                                      |
| Heating at 17° F                                     |              |                         | Outdoor Unit Data     |                 |                                                                                                                                                                                                                                                                                                                                                                                                                                                                                                                                                                                                                                                                                                                                                                                                                                                                                                                                                                                                                                                                                                                                                                                                                                                                                                                                                                                                                                                                                                                                                                                                                                                                                                                                                                                                                                                                                                                                                                                                                                                                                                                                |
| Rated Capacity                                       |              |                         | Compressor            |                 | DC Inverter Driven Rotary                                                                                                                                                                                                                                                                                                                                                                                                                                                                                                                                                                                                                                                                                                                                                                                                                                                                                                                                                                                                                                                                                                                                                                                                                                                                                                                                                                                                                                                                                                                                                                                                                                                                                                                                                                                                                                                                                                                                                                                                                                                                                                      |
| Capacity (Max)                                       |              |                         | Refrigerant Type      |                 | R410A                                                                                                                                                                                                                                                                                                                                                                                                                                                                                                                                                                                                                                                                                                                                                                                                                                                                                                                                                                                                                                                                                                                                                                                                                                                                                                                                                                                                                                                                                                                                                                                                                                                                                                                                                                                                                                                                                                                                                                                                                                                                                                                          |
| Power Input (Max)                                    |              |                         | Fan Motor Output F    | Power           | 21 W                                                                                                                                                                                                                                                                                                                                                                                                                                                                                                                                                                                                                                                                                                                                                                                                                                                                                                                                                                                                                                                                                                                                                                                                                                                                                                                                                                                                                                                                                                                                                                                                                                                                                                                                                                                                                                                                                                                                                                                                                                                                                                                           |
| COP                                                  |              |                         | FLA                   |                 | 0.3 A                                                                                                                                                                                                                                                                                                                                                                                                                                                                                                                                                                                                                                                                                                                                                                                                                                                                                                                                                                                                                                                                                                                                                                                                                                                                                                                                                                                                                                                                                                                                                                                                                                                                                                                                                                                                                                                                                                                                                                                                                                                                                                                          |
|                                                      |              |                         | Sound Pressure        |                 |                                                                                                                                                                                                                                                                                                                                                                                                                                                                                                                                                                                                                                                                                                                                                                                                                                                                                                                                                                                                                                                                                                                                                                                                                                                                                                                                                                                                                                                                                                                                                                                                                                                                                                                                                                                                                                                                                                                                                                                                                                                                                                                                |
| Operating Range                                      |              |                         | Cooling               |                 | 49 db(A)                                                                                                                                                                                                                                                                                                                                                                                                                                                                                                                                                                                                                                                                                                                                                                                                                                                                                                                                                                                                                                                                                                                                                                                                                                                                                                                                                                                                                                                                                                                                                                                                                                                                                                                                                                                                                                                                                                                                                                                                                                                                                                                       |
| Cooling                                              | (Max)        | 109°F (43 C)            | Heating               |                 |                                                                                                                                                                                                                                                                                                                                                                                                                                                                                                                                                                                                                                                                                                                                                                                                                                                                                                                                                                                                                                                                                                                                                                                                                                                                                                                                                                                                                                                                                                                                                                                                                                                                                                                                                                                                                                                                                                                                                                                                                                                                                                                                |
|                                                      | (Min)        | 5°F (-15 C)             | Dimensions & Weights  |                 |                                                                                                                                                                                                                                                                                                                                                                                                                                                                                                                                                                                                                                                                                                                                                                                                                                                                                                                                                                                                                                                                                                                                                                                                                                                                                                                                                                                                                                                                                                                                                                                                                                                                                                                                                                                                                                                                                                                                                                                                                                                                                                                                |
| Heating                                              | (Max)        |                         | Unit Dimensions (LxHx | ,               | 28.0 x 21.7 x 12.5 -in                                                                                                                                                                                                                                                                                                                                                                                                                                                                                                                                                                                                                                                                                                                                                                                                                                                                                                                                                                                                                                                                                                                                                                                                                                                                                                                                                                                                                                                                                                                                                                                                                                                                                                                                                                                                                                                                                                                                                                                                                                                                                                         |
| (Min)                                                |              | Weight (Net/Shipping)   |                       | 64/73 LBS       |                                                                                                                                                                                                                                                                                                                                                                                                                                                                                                                                                                                                                                                                                                                                                                                                                                                                                                                                                                                                                                                                                                                                                                                                                                                                                                                                                                                                                                                                                                                                                                                                                                                                                                                                                                                                                                                                                                                                                                                                                                                                                                                                |
| Power Supply                                         |              | Refrigerant Piping Data | a                     | A10 ·           |                                                                                                                                                                                                                                                                                                                                                                                                                                                                                                                                                                                                                                                                                                                                                                                                                                                                                                                                                                                                                                                                                                                                                                                                                                                                                                                                                                                                                                                                                                                                                                                                                                                                                                                                                                                                                                                                                                                                                                                                                                                                                                                                |
| Normal Operational Voltage 208/230 V, 1 Phase, 60 Hz |              | Gas Pipe Size (OD)      |                       | 3/8-in          |                                                                                                                                                                                                                                                                                                                                                                                                                                                                                                                                                                                                                                                                                                                                                                                                                                                                                                                                                                                                                                                                                                                                                                                                                                                                                                                                                                                                                                                                                                                                                                                                                                                                                                                                                                                                                                                                                                                                                                                                                                                                                                                                |
| Voltage Range                                        |              | 187 - 253 V             | Liquid Pipe Size (OD) |                 | 1/4-in                                                                                                                                                                                                                                                                                                                                                                                                                                                                                                                                                                                                                                                                                                                                                                                                                                                                                                                                                                                                                                                                                                                                                                                                                                                                                                                                                                                                                                                                                                                                                                                                                                                                                                                                                                                                                                                                                                                                                                                                                                                                                                                         |
| Main Power Wire Size 14-2 AWG                        |              | Connection Method       | l                     | Flared          |                                                                                                                                                                                                                                                                                                                                                                                                                                                                                                                                                                                                                                                                                                                                                                                                                                                                                                                                                                                                                                                                                                                                                                                                                                                                                                                                                                                                                                                                                                                                                                                                                                                                                                                                                                                                                                                                                                                                                                                                                                                                                                                                |
| Interconnecting Cable Wire Size 14-4 AWG             |              | MAX Refrigerant Pipe    | •                     | 50-ft           |                                                                                                                                                                                                                                                                                                                                                                                                                                                                                                                                                                                                                                                                                                                                                                                                                                                                                                                                                                                                                                                                                                                                                                                                                                                                                                                                                                                                                                                                                                                                                                                                                                                                                                                                                                                                                                                                                                                                                                                                                                                                                                                                |
| MCA 10.0 A                                           |              | MIN Refrigerant Pipe L  | J                     | 10-ft           |                                                                                                                                                                                                                                                                                                                                                                                                                                                                                                                                                                                                                                                                                                                                                                                                                                                                                                                                                                                                                                                                                                                                                                                                                                                                                                                                                                                                                                                                                                                                                                                                                                                                                                                                                                                                                                                                                                                                                                                                                                                                                                                                |
| MOCP/Breaker Size                                    |              | 15 A                    | MAX Refrigerant Pipe  |                 | 33-ft                                                                                                                                                                                                                                                                                                                                                                                                                                                                                                                                                                                                                                                                                                                                                                                                                                                                                                                                                                                                                                                                                                                                                                                                                                                                                                                                                                                                                                                                                                                                                                                                                                                                                                                                                                                                                                                                                                                                                                                                                                                                                                                          |
| YEAR                                                 | INVE         | R4110/A                 | ALEN CE               | RTIFIED ma      | <b>(I)</b>                                                                                                                                                                                                                                                                                                                                                                                                                                                                                                                                                                                                                                                                                                                                                                                                                                                                                                                                                                                                                                                                                                                                                                                                                                                                                                                                                                                                                                                                                                                                                                                                                                                                                                                                                                                                                                                                                                                                                                                                                                                                                                                     |