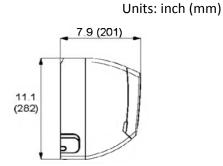

| Change 10                                            |              |                         |                       |                 |                                                                                                                                                                                                                                                                                                                                                                                                                                                                                                                                                                                                                                                                                                                                                                                                                                                                                                                                                                                                                                                                                                                                                                                                                                                                                                                                                                                                                                                                                                                                                                                                                                                                                                                                                                                                                                                                                                                                                                                                                                                                                                                                |
|------------------------------------------------------|--------------|-------------------------|-----------------------|-----------------|--------------------------------------------------------------------------------------------------------------------------------------------------------------------------------------------------------------------------------------------------------------------------------------------------------------------------------------------------------------------------------------------------------------------------------------------------------------------------------------------------------------------------------------------------------------------------------------------------------------------------------------------------------------------------------------------------------------------------------------------------------------------------------------------------------------------------------------------------------------------------------------------------------------------------------------------------------------------------------------------------------------------------------------------------------------------------------------------------------------------------------------------------------------------------------------------------------------------------------------------------------------------------------------------------------------------------------------------------------------------------------------------------------------------------------------------------------------------------------------------------------------------------------------------------------------------------------------------------------------------------------------------------------------------------------------------------------------------------------------------------------------------------------------------------------------------------------------------------------------------------------------------------------------------------------------------------------------------------------------------------------------------------------------------------------------------------------------------------------------------------------|
| Submittal Da                                         | ta: GWC09    | KF-D3DNB1C              | 9,000 BTU/H Wall N    | Nounted Air Con | ditioning System                                                                                                                                                                                                                                                                                                                                                                                                                                                                                                                                                                                                                                                                                                                                                                                                                                                                                                                                                                                                                                                                                                                                                                                                                                                                                                                                                                                                                                                                                                                                                                                                                                                                                                                                                                                                                                                                                                                                                                                                                                                                                                               |
| Job Name                                             |              |                         | Location              | Date            |                                                                                                                                                                                                                                                                                                                                                                                                                                                                                                                                                                                                                                                                                                                                                                                                                                                                                                                                                                                                                                                                                                                                                                                                                                                                                                                                                                                                                                                                                                                                                                                                                                                                                                                                                                                                                                                                                                                                                                                                                                                                                                                                |
| Purchaser                                            |              |                         | Engineer              |                 |                                                                                                                                                                                                                                                                                                                                                                                                                                                                                                                                                                                                                                                                                                                                                                                                                                                                                                                                                                                                                                                                                                                                                                                                                                                                                                                                                                                                                                                                                                                                                                                                                                                                                                                                                                                                                                                                                                                                                                                                                                                                                                                                |
| Submitted To                                         |              |                         | For Reference         | Approval C      | Construction                                                                                                                                                                                                                                                                                                                                                                                                                                                                                                                                                                                                                                                                                                                                                                                                                                                                                                                                                                                                                                                                                                                                                                                                                                                                                                                                                                                                                                                                                                                                                                                                                                                                                                                                                                                                                                                                                                                                                                                                                                                                                                                   |
| Unit Designation                                     |              |                         | Schedule No.          |                 |                                                                                                                                                                                                                                                                                                                                                                                                                                                                                                                                                                                                                                                                                                                                                                                                                                                                                                                                                                                                                                                                                                                                                                                                                                                                                                                                                                                                                                                                                                                                                                                                                                                                                                                                                                                                                                                                                                                                                                                                                                                                                                                                |
| GENERAL FEATURES                                     |              |                         |                       |                 |                                                                                                                                                                                                                                                                                                                                                                                                                                                                                                                                                                                                                                                                                                                                                                                                                                                                                                                                                                                                                                                                                                                                                                                                                                                                                                                                                                                                                                                                                                                                                                                                                                                                                                                                                                                                                                                                                                                                                                                                                                                                                                                                |
| -Compact and Quiet I                                 | Design       |                         |                       |                 |                                                                                                                                                                                                                                                                                                                                                                                                                                                                                                                                                                                                                                                                                                                                                                                                                                                                                                                                                                                                                                                                                                                                                                                                                                                                                                                                                                                                                                                                                                                                                                                                                                                                                                                                                                                                                                                                                                                                                                                                                                                                                                                                |
| -High Efficiency - 16 SEER                           |              |                         |                       |                 | -                                                                                                                                                                                                                                                                                                                                                                                                                                                                                                                                                                                                                                                                                                                                                                                                                                                                                                                                                                                                                                                                                                                                                                                                                                                                                                                                                                                                                                                                                                                                                                                                                                                                                                                                                                                                                                                                                                                                                                                                                                                                                                                              |
| -DC Inverter Technology                              |              |                         |                       |                 |                                                                                                                                                                                                                                                                                                                                                                                                                                                                                                                                                                                                                                                                                                                                                                                                                                                                                                                                                                                                                                                                                                                                                                                                                                                                                                                                                                                                                                                                                                                                                                                                                                                                                                                                                                                                                                                                                                                                                                                                                                                                                                                                |
| -Wireless Remote with LCD Display                    |              |                         | : 5                   |                 |                                                                                                                                                                                                                                                                                                                                                                                                                                                                                                                                                                                                                                                                                                                                                                                                                                                                                                                                                                                                                                                                                                                                                                                                                                                                                                                                                                                                                                                                                                                                                                                                                                                                                                                                                                                                                                                                                                                                                                                                                                                                                                                                |
| -Low Ambient Cooling                                 |              |                         |                       | GREE            | is                                                                                                                                                                                                                                                                                                                                                                                                                                                                                                                                                                                                                                                                                                                                                                                                                                                                                                                                                                                                                                                                                                                                                                                                                                                                                                                                                                                                                                                                                                                                                                                                                                                                                                                                                                                                                                                                                                                                                                                                                                                                                                                             |
| -Comfortable Sleep N                                 | /lode        |                         |                       | STEE STEE       | COMPANIES COMPAN |
| -Intelligent Defrost                                 |              |                         |                       |                 |                                                                                                                                                                                                                                                                                                                                                                                                                                                                                                                                                                                                                                                                                                                                                                                                                                                                                                                                                                                                                                                                                                                                                                                                                                                                                                                                                                                                                                                                                                                                                                                                                                                                                                                                                                                                                                                                                                                                                                                                                                                                                                                                |
| -5 year Limited Parts                                | Warranty     |                         |                       | <b>*</b>        |                                                                                                                                                                                                                                                                                                                                                                                                                                                                                                                                                                                                                                                                                                                                                                                                                                                                                                                                                                                                                                                                                                                                                                                                                                                                                                                                                                                                                                                                                                                                                                                                                                                                                                                                                                                                                                                                                                                                                                                                                                                                                                                                |
|                                                      |              |                         |                       |                 |                                                                                                                                                                                                                                                                                                                                                                                                                                                                                                                                                                                                                                                                                                                                                                                                                                                                                                                                                                                                                                                                                                                                                                                                                                                                                                                                                                                                                                                                                                                                                                                                                                                                                                                                                                                                                                                                                                                                                                                                                                                                                                                                |
|                                                      | System Ratin | gs                      | Indoor Unit Data      |                 |                                                                                                                                                                                                                                                                                                                                                                                                                                                                                                                                                                                                                                                                                                                                                                                                                                                                                                                                                                                                                                                                                                                                                                                                                                                                                                                                                                                                                                                                                                                                                                                                                                                                                                                                                                                                                                                                                                                                                                                                                                                                                                                                |
| Cooling                                              |              |                         | Fan Motor Output F    | Power           | 15 W                                                                                                                                                                                                                                                                                                                                                                                                                                                                                                                                                                                                                                                                                                                                                                                                                                                                                                                                                                                                                                                                                                                                                                                                                                                                                                                                                                                                                                                                                                                                                                                                                                                                                                                                                                                                                                                                                                                                                                                                                                                                                                                           |
| Rated Capacity                                       |              | 9,000 BTU/H             | FLA                   |                 | 0.2 A                                                                                                                                                                                                                                                                                                                                                                                                                                                                                                                                                                                                                                                                                                                                                                                                                                                                                                                                                                                                                                                                                                                                                                                                                                                                                                                                                                                                                                                                                                                                                                                                                                                                                                                                                                                                                                                                                                                                                                                                                                                                                                                          |
| Capacity Range                                       |              | 3,800-11,500 BTU/H      |                       |                 |                                                                                                                                                                                                                                                                                                                                                                                                                                                                                                                                                                                                                                                                                                                                                                                                                                                                                                                                                                                                                                                                                                                                                                                                                                                                                                                                                                                                                                                                                                                                                                                                                                                                                                                                                                                                                                                                                                                                                                                                                                                                                                                                |
| Power Input (Max)                                    |              | 1,300 W                 | Airflow               |                 |                                                                                                                                                                                                                                                                                                                                                                                                                                                                                                                                                                                                                                                                                                                                                                                                                                                                                                                                                                                                                                                                                                                                                                                                                                                                                                                                                                                                                                                                                                                                                                                                                                                                                                                                                                                                                                                                                                                                                                                                                                                                                                                                |
| SEER                                                 |              | 16                      | Cooling Wet (Lo/Hi)   |                 | 141/330 CFM                                                                                                                                                                                                                                                                                                                                                                                                                                                                                                                                                                                                                                                                                                                                                                                                                                                                                                                                                                                                                                                                                                                                                                                                                                                                                                                                                                                                                                                                                                                                                                                                                                                                                                                                                                                                                                                                                                                                                                                                                                                                                                                    |
| EER                                                  |              | 10.2                    | Heating Dry (Lo/Hi)   |                 |                                                                                                                                                                                                                                                                                                                                                                                                                                                                                                                                                                                                                                                                                                                                                                                                                                                                                                                                                                                                                                                                                                                                                                                                                                                                                                                                                                                                                                                                                                                                                                                                                                                                                                                                                                                                                                                                                                                                                                                                                                                                                                                                |
| Heating at 47° F                                     |              |                         | Sound Pressure Level  |                 |                                                                                                                                                                                                                                                                                                                                                                                                                                                                                                                                                                                                                                                                                                                                                                                                                                                                                                                                                                                                                                                                                                                                                                                                                                                                                                                                                                                                                                                                                                                                                                                                                                                                                                                                                                                                                                                                                                                                                                                                                                                                                                                                |
| Rated Capacity                                       |              | Cooling (Lo/Hi)         |                       | 26/43 db(A)     |                                                                                                                                                                                                                                                                                                                                                                                                                                                                                                                                                                                                                                                                                                                                                                                                                                                                                                                                                                                                                                                                                                                                                                                                                                                                                                                                                                                                                                                                                                                                                                                                                                                                                                                                                                                                                                                                                                                                                                                                                                                                                                                                |
| Capacity Range                                       |              | Heating (Lo/Hi)         |                       |                 |                                                                                                                                                                                                                                                                                                                                                                                                                                                                                                                                                                                                                                                                                                                                                                                                                                                                                                                                                                                                                                                                                                                                                                                                                                                                                                                                                                                                                                                                                                                                                                                                                                                                                                                                                                                                                                                                                                                                                                                                                                                                                                                                |
| Power Input (Max)                                    |              | Dimensions & Weights    | <b>;</b>              |                 |                                                                                                                                                                                                                                                                                                                                                                                                                                                                                                                                                                                                                                                                                                                                                                                                                                                                                                                                                                                                                                                                                                                                                                                                                                                                                                                                                                                                                                                                                                                                                                                                                                                                                                                                                                                                                                                                                                                                                                                                                                                                                                                                |
| HSPF                                                 |              |                         | Unit Dimensions (LxH) | (D)             | 30.3 x 11.1 x 7.9-in                                                                                                                                                                                                                                                                                                                                                                                                                                                                                                                                                                                                                                                                                                                                                                                                                                                                                                                                                                                                                                                                                                                                                                                                                                                                                                                                                                                                                                                                                                                                                                                                                                                                                                                                                                                                                                                                                                                                                                                                                                                                                                           |
| COP                                                  |              |                         | Weight (Net/Shipping) |                 | 19/25 LBS                                                                                                                                                                                                                                                                                                                                                                                                                                                                                                                                                                                                                                                                                                                                                                                                                                                                                                                                                                                                                                                                                                                                                                                                                                                                                                                                                                                                                                                                                                                                                                                                                                                                                                                                                                                                                                                                                                                                                                                                                                                                                                                      |
| Heating at 17° F                                     |              |                         | Outdoor Unit Data     |                 |                                                                                                                                                                                                                                                                                                                                                                                                                                                                                                                                                                                                                                                                                                                                                                                                                                                                                                                                                                                                                                                                                                                                                                                                                                                                                                                                                                                                                                                                                                                                                                                                                                                                                                                                                                                                                                                                                                                                                                                                                                                                                                                                |
| Rated Capacity                                       |              |                         | Compressor            |                 | DC Inverter Driven Rotary                                                                                                                                                                                                                                                                                                                                                                                                                                                                                                                                                                                                                                                                                                                                                                                                                                                                                                                                                                                                                                                                                                                                                                                                                                                                                                                                                                                                                                                                                                                                                                                                                                                                                                                                                                                                                                                                                                                                                                                                                                                                                                      |
| Capacity (Max)                                       |              |                         | Refrigerant Type      |                 | R410A                                                                                                                                                                                                                                                                                                                                                                                                                                                                                                                                                                                                                                                                                                                                                                                                                                                                                                                                                                                                                                                                                                                                                                                                                                                                                                                                                                                                                                                                                                                                                                                                                                                                                                                                                                                                                                                                                                                                                                                                                                                                                                                          |
| Power Input (Max)                                    |              |                         | Fan Motor Output F    | Power           | 21 W                                                                                                                                                                                                                                                                                                                                                                                                                                                                                                                                                                                                                                                                                                                                                                                                                                                                                                                                                                                                                                                                                                                                                                                                                                                                                                                                                                                                                                                                                                                                                                                                                                                                                                                                                                                                                                                                                                                                                                                                                                                                                                                           |
| COP                                                  |              |                         | FLA                   |                 | 0.3 A                                                                                                                                                                                                                                                                                                                                                                                                                                                                                                                                                                                                                                                                                                                                                                                                                                                                                                                                                                                                                                                                                                                                                                                                                                                                                                                                                                                                                                                                                                                                                                                                                                                                                                                                                                                                                                                                                                                                                                                                                                                                                                                          |
|                                                      |              |                         | Sound Pressure        |                 |                                                                                                                                                                                                                                                                                                                                                                                                                                                                                                                                                                                                                                                                                                                                                                                                                                                                                                                                                                                                                                                                                                                                                                                                                                                                                                                                                                                                                                                                                                                                                                                                                                                                                                                                                                                                                                                                                                                                                                                                                                                                                                                                |
| Operating Range                                      |              |                         | Cooling               |                 | 49 db(A)                                                                                                                                                                                                                                                                                                                                                                                                                                                                                                                                                                                                                                                                                                                                                                                                                                                                                                                                                                                                                                                                                                                                                                                                                                                                                                                                                                                                                                                                                                                                                                                                                                                                                                                                                                                                                                                                                                                                                                                                                                                                                                                       |
| Cooling                                              | (Max)        | 109°F (43 C)            | Heating               |                 |                                                                                                                                                                                                                                                                                                                                                                                                                                                                                                                                                                                                                                                                                                                                                                                                                                                                                                                                                                                                                                                                                                                                                                                                                                                                                                                                                                                                                                                                                                                                                                                                                                                                                                                                                                                                                                                                                                                                                                                                                                                                                                                                |
|                                                      | (Min)        | 5°F (-15 C)             | Dimensions & Weights  |                 |                                                                                                                                                                                                                                                                                                                                                                                                                                                                                                                                                                                                                                                                                                                                                                                                                                                                                                                                                                                                                                                                                                                                                                                                                                                                                                                                                                                                                                                                                                                                                                                                                                                                                                                                                                                                                                                                                                                                                                                                                                                                                                                                |
| Heating                                              | (Max)        |                         | Unit Dimensions (LxHx | ,               | 28.0 x 21.7 x 12.5 -in                                                                                                                                                                                                                                                                                                                                                                                                                                                                                                                                                                                                                                                                                                                                                                                                                                                                                                                                                                                                                                                                                                                                                                                                                                                                                                                                                                                                                                                                                                                                                                                                                                                                                                                                                                                                                                                                                                                                                                                                                                                                                                         |
| (Min)                                                |              | Weight (Net/Shipping)   |                       | 64/73 LBS       |                                                                                                                                                                                                                                                                                                                                                                                                                                                                                                                                                                                                                                                                                                                                                                                                                                                                                                                                                                                                                                                                                                                                                                                                                                                                                                                                                                                                                                                                                                                                                                                                                                                                                                                                                                                                                                                                                                                                                                                                                                                                                                                                |
| Power Supply                                         |              | Refrigerant Piping Data | a                     | A10 ·           |                                                                                                                                                                                                                                                                                                                                                                                                                                                                                                                                                                                                                                                                                                                                                                                                                                                                                                                                                                                                                                                                                                                                                                                                                                                                                                                                                                                                                                                                                                                                                                                                                                                                                                                                                                                                                                                                                                                                                                                                                                                                                                                                |
| Normal Operational Voltage 208/230 V, 1 Phase, 60 Hz |              | Gas Pipe Size (OD)      |                       | 3/8-in          |                                                                                                                                                                                                                                                                                                                                                                                                                                                                                                                                                                                                                                                                                                                                                                                                                                                                                                                                                                                                                                                                                                                                                                                                                                                                                                                                                                                                                                                                                                                                                                                                                                                                                                                                                                                                                                                                                                                                                                                                                                                                                                                                |
| Voltage Range                                        |              | 187 - 253 V             | Liquid Pipe Size (OD) |                 | 1/4-in                                                                                                                                                                                                                                                                                                                                                                                                                                                                                                                                                                                                                                                                                                                                                                                                                                                                                                                                                                                                                                                                                                                                                                                                                                                                                                                                                                                                                                                                                                                                                                                                                                                                                                                                                                                                                                                                                                                                                                                                                                                                                                                         |
| Main Power Wire Size 14-2 AWG                        |              | Connection Method       | l                     | Flared          |                                                                                                                                                                                                                                                                                                                                                                                                                                                                                                                                                                                                                                                                                                                                                                                                                                                                                                                                                                                                                                                                                                                                                                                                                                                                                                                                                                                                                                                                                                                                                                                                                                                                                                                                                                                                                                                                                                                                                                                                                                                                                                                                |
| Interconnecting Cable Wire Size 14-4 AWG             |              | MAX Refrigerant Pipe    | •                     | 50-ft           |                                                                                                                                                                                                                                                                                                                                                                                                                                                                                                                                                                                                                                                                                                                                                                                                                                                                                                                                                                                                                                                                                                                                                                                                                                                                                                                                                                                                                                                                                                                                                                                                                                                                                                                                                                                                                                                                                                                                                                                                                                                                                                                                |
| MCA 10.0 A                                           |              | MIN Refrigerant Pipe L  | J                     | 10-ft           |                                                                                                                                                                                                                                                                                                                                                                                                                                                                                                                                                                                                                                                                                                                                                                                                                                                                                                                                                                                                                                                                                                                                                                                                                                                                                                                                                                                                                                                                                                                                                                                                                                                                                                                                                                                                                                                                                                                                                                                                                                                                                                                                |
| MOCP/Breaker Size                                    |              | 15 A                    | MAX Refrigerant Pipe  |                 | 33-ft                                                                                                                                                                                                                                                                                                                                                                                                                                                                                                                                                                                                                                                                                                                                                                                                                                                                                                                                                                                                                                                                                                                                                                                                                                                                                                                                                                                                                                                                                                                                                                                                                                                                                                                                                                                                                                                                                                                                                                                                                                                                                                                          |
| YEAR                                                 | INVE         | R4110/A                 | ALEN CE               | RTIFIED ma      | <b>(I)</b>                                                                                                                                                                                                                                                                                                                                                                                                                                                                                                                                                                                                                                                                                                                                                                                                                                                                                                                                                                                                                                                                                                                                                                                                                                                                                                                                                                                                                                                                                                                                                                                                                                                                                                                                                                                                                                                                                                                                                                                                                                                                                                                     |