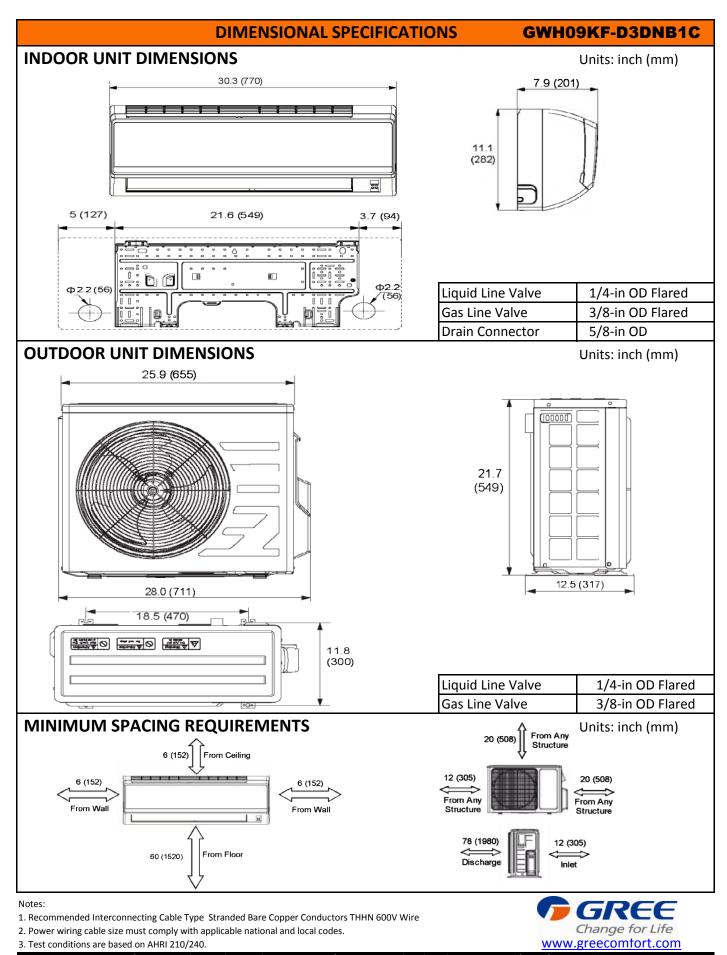

| <b>Submittal Data:</b>                               | GWH09KF        | D3DNB1C                        | 9,000 BTU,                                        | /H Wall Mounted I        | Heat- Pump System                                                                                                                                                                                                                                                                                                                                                                                                                                                                                                                                                                                                                                                                                                                                                                                                                                                                                                                                                                                                                                                                                                                                                                                                                                                                                                                                                                                                                                                                                                                                                                                                                                                                                                                                                                                                                                                                                                                                                                                                                                                                                                              |
|------------------------------------------------------|----------------|--------------------------------|---------------------------------------------------|--------------------------|--------------------------------------------------------------------------------------------------------------------------------------------------------------------------------------------------------------------------------------------------------------------------------------------------------------------------------------------------------------------------------------------------------------------------------------------------------------------------------------------------------------------------------------------------------------------------------------------------------------------------------------------------------------------------------------------------------------------------------------------------------------------------------------------------------------------------------------------------------------------------------------------------------------------------------------------------------------------------------------------------------------------------------------------------------------------------------------------------------------------------------------------------------------------------------------------------------------------------------------------------------------------------------------------------------------------------------------------------------------------------------------------------------------------------------------------------------------------------------------------------------------------------------------------------------------------------------------------------------------------------------------------------------------------------------------------------------------------------------------------------------------------------------------------------------------------------------------------------------------------------------------------------------------------------------------------------------------------------------------------------------------------------------------------------------------------------------------------------------------------------------|
| Job Name                                             |                |                                | Location Date                                     |                          |                                                                                                                                                                                                                                                                                                                                                                                                                                                                                                                                                                                                                                                                                                                                                                                                                                                                                                                                                                                                                                                                                                                                                                                                                                                                                                                                                                                                                                                                                                                                                                                                                                                                                                                                                                                                                                                                                                                                                                                                                                                                                                                                |
| Purchaser                                            |                |                                | Engineer                                          |                          |                                                                                                                                                                                                                                                                                                                                                                                                                                                                                                                                                                                                                                                                                                                                                                                                                                                                                                                                                                                                                                                                                                                                                                                                                                                                                                                                                                                                                                                                                                                                                                                                                                                                                                                                                                                                                                                                                                                                                                                                                                                                                                                                |
| Submitted To                                         |                |                                | For Reference Approval Construction               |                          |                                                                                                                                                                                                                                                                                                                                                                                                                                                                                                                                                                                                                                                                                                                                                                                                                                                                                                                                                                                                                                                                                                                                                                                                                                                                                                                                                                                                                                                                                                                                                                                                                                                                                                                                                                                                                                                                                                                                                                                                                                                                                                                                |
| Unit Designation                                     |                |                                | Schedule No.                                      |                          |                                                                                                                                                                                                                                                                                                                                                                                                                                                                                                                                                                                                                                                                                                                                                                                                                                                                                                                                                                                                                                                                                                                                                                                                                                                                                                                                                                                                                                                                                                                                                                                                                                                                                                                                                                                                                                                                                                                                                                                                                                                                                                                                |
| GENERAL FEATURES                                     |                |                                |                                                   |                          |                                                                                                                                                                                                                                                                                                                                                                                                                                                                                                                                                                                                                                                                                                                                                                                                                                                                                                                                                                                                                                                                                                                                                                                                                                                                                                                                                                                                                                                                                                                                                                                                                                                                                                                                                                                                                                                                                                                                                                                                                                                                                                                                |
| -Compact and Quiet Desig                             | gn             |                                |                                                   |                          |                                                                                                                                                                                                                                                                                                                                                                                                                                                                                                                                                                                                                                                                                                                                                                                                                                                                                                                                                                                                                                                                                                                                                                                                                                                                                                                                                                                                                                                                                                                                                                                                                                                                                                                                                                                                                                                                                                                                                                                                                                                                                                                                |
| -High Efficiency - 16 SEER                           |                |                                |                                                   |                          |                                                                                                                                                                                                                                                                                                                                                                                                                                                                                                                                                                                                                                                                                                                                                                                                                                                                                                                                                                                                                                                                                                                                                                                                                                                                                                                                                                                                                                                                                                                                                                                                                                                                                                                                                                                                                                                                                                                                                                                                                                                                                                                                |
| -DC Inverter Technology                              |                |                                |                                                   |                          | ···                                                                                                                                                                                                                                                                                                                                                                                                                                                                                                                                                                                                                                                                                                                                                                                                                                                                                                                                                                                                                                                                                                                                                                                                                                                                                                                                                                                                                                                                                                                                                                                                                                                                                                                                                                                                                                                                                                                                                                                                                                                                                                                            |
| -Wireless Remote with LCD Display                    |                |                                |                                                   |                          |                                                                                                                                                                                                                                                                                                                                                                                                                                                                                                                                                                                                                                                                                                                                                                                                                                                                                                                                                                                                                                                                                                                                                                                                                                                                                                                                                                                                                                                                                                                                                                                                                                                                                                                                                                                                                                                                                                                                                                                                                                                                                                                                |
| -Low Ambient Cooling                                 |                |                                | [f=],                                             |                          | 18                                                                                                                                                                                                                                                                                                                                                                                                                                                                                                                                                                                                                                                                                                                                                                                                                                                                                                                                                                                                                                                                                                                                                                                                                                                                                                                                                                                                                                                                                                                                                                                                                                                                                                                                                                                                                                                                                                                                                                                                                                                                                                                             |
| -Comfortable Sleep Mode                              |                |                                |                                                   | GREE                     | 1997 - 1997 - 1997 - 1997 - 1997 - 1997 - 1997 - 1997 - 1997 - 1997 - 1997 - 1997 - 1997 - 1997 - 1997 - 1997 - 1997 - 1997 - 1997 - 1997 - 1997 - 1997 - 1997 - 1997 - 1997 - 1997 - 1997 - 1997 - 1997 - 1997 - 1997 - 1997 - 1997 - 1997 - 1997 - 1997 - 1997 - 1997 - 1997 - 1997 - 1997 - 1997 - 1997 - 1997 - 1997 - 1997 - 1997 - 1997 - 1997 - 1997 - 1997 - 1997 - 1997 - 1997 - 1997 - 1997 - 1997 - 1997 - 1997 - 1997 - 1997 - 1997 - 1997 - 1997 - 1997 - 1997 - 1997 - 1997 - 1997 - 1997 - 1997 - 1997 - 1997 - 1997 - 1997 - 1997 - 1997 - 1997 - 1997 - 1997 - 1997 - 1997 - 1997 - 1997 - 1997 - 1997 - 1997 - 1997 - 1997 - 1997 - 1997 - 1997 - 1997 - 1997 - 1997 - 1997 - 1997 - 1997 - 1997 - 1997 - 1997 - 1997 - 1997 - 1997 - 1997 - 1997 - 1997 - 1997 - 1997 - 1997 - 1997 - 1997 - 1997 - 1997 - 1997 - 1997 - 1997 - 1997 - 1997 - 1997 - 1997 - 1997 - 1997 - 1997 - 1997 - 1997 - 1997 - 1997 - 1997 - 1997 - 1997 - 1997 - 1997 - 1997 - 1997 - 1997 - 1997 - 1997 - 1997 - 1997 - 1997 - 1997 - 1997 - 1997 - 1997 - 1997 - 1997 - 1997 - 1997 - 1997 - 1997 - 1997 - 1997 - 1997 - 1997 - 1997 - 1997 - 1997 - 1997 - 1997 - 1997 - 1997 - 1997 - 1997 - 1997 - 1997 - 1997 - 1997 - 1997 - 1997 - 1997 - 1997 - 1997 - 1997 - 1997 - 1997 - 1997 - 1997 - 1997 - 1997 - 1997 - 1997 - 1997 - 1997 - 1997 - 1997 - 1997 - 1997 - 1997 - 1997 - 1997 - 1997 - 1997 - 1997 - 1997 - 1997 - 1997 - 1997 - 1997 - 1997 - 1997 - 1997 - 1997 - 1997 - 1997 - 1997 - 1997 - 1997 - 1997 - 1997 - 1997 - 1997 - 1997 - 1997 - 1997 - 1997 - 1997 - 1997 - 1997 - 1997 - 1997 - 1997 - 1997 - 1997 - 1997 - 1997 - 1997 - 1997 - 1997 - 1997 - 1997 - 1997 - 1997 - 1997 - 1997 - 1997 - 1997 - 1997 - 1997 - 1997 - 1997 - 1997 - 1997 - 1997 - 1997 - 1997 - 1997 - 1997 - 1997 - 1997 - 1997 - 1997 - 1997 - 1997 - 1997 - 1997 - 1997 - 1997 - 1997 - 1997 - 1997 - 1997 - 1997 - 1997 - 1997 - 1997 - 1997 - 1997 - 1997 - 1997 - 1997 - 1997 - 1997 - 1997 - 1997 - 1997 - 1997 - 1997 - 1997 - 1997 - 1997 - 1997 - 1997 - 1997 - 1997 - 1997 - 1997 - 1997 - 1997 - 1997 - 1997 - 1997 - 19 |
| -Intelligent Defrost                                 |                |                                | A.                                                |                          | and a set                                                                                                                                                                                                                                                                                                                                                                                                                                                                                                                                                                                                                                                                                                                                                                                                                                                                                                                                                                                                                                                                                                                                                                                                                                                                                                                                                                                                                                                                                                                                                                                                                                                                                                                                                                                                                                                                                                                                                                                                                                                                                                                      |
| -5 year Limited Parts Warranty                       |                |                                |                                                   | <b>P</b>                 |                                                                                                                                                                                                                                                                                                                                                                                                                                                                                                                                                                                                                                                                                                                                                                                                                                                                                                                                                                                                                                                                                                                                                                                                                                                                                                                                                                                                                                                                                                                                                                                                                                                                                                                                                                                                                                                                                                                                                                                                                                                                                                                                |
|                                                      |                | Indoor Unit Data               |                                                   |                          |                                                                                                                                                                                                                                                                                                                                                                                                                                                                                                                                                                                                                                                                                                                                                                                                                                                                                                                                                                                                                                                                                                                                                                                                                                                                                                                                                                                                                                                                                                                                                                                                                                                                                                                                                                                                                                                                                                                                                                                                                                                                                                                                |
| Cooling                                              | System Ratings |                                | Fan Motor                                         | Output Power             | <b>Unit Data</b><br>15 W                                                                                                                                                                                                                                                                                                                                                                                                                                                                                                                                                                                                                                                                                                                                                                                                                                                                                                                                                                                                                                                                                                                                                                                                                                                                                                                                                                                                                                                                                                                                                                                                                                                                                                                                                                                                                                                                                                                                                                                                                                                                                                       |
| Rated Capacity                                       |                | 9,000 BTU/H                    | Fall Wolor                                        | FLA                      | 0.2 A                                                                                                                                                                                                                                                                                                                                                                                                                                                                                                                                                                                                                                                                                                                                                                                                                                                                                                                                                                                                                                                                                                                                                                                                                                                                                                                                                                                                                                                                                                                                                                                                                                                                                                                                                                                                                                                                                                                                                                                                                                                                                                                          |
| Capacity Range                                       |                | 3,800-11,500 BTU/H             |                                                   |                          | 0.2 ~                                                                                                                                                                                                                                                                                                                                                                                                                                                                                                                                                                                                                                                                                                                                                                                                                                                                                                                                                                                                                                                                                                                                                                                                                                                                                                                                                                                                                                                                                                                                                                                                                                                                                                                                                                                                                                                                                                                                                                                                                                                                                                                          |
| Power Input (Max)                                    |                | 1,220 W                        | Airflow                                           |                          |                                                                                                                                                                                                                                                                                                                                                                                                                                                                                                                                                                                                                                                                                                                                                                                                                                                                                                                                                                                                                                                                                                                                                                                                                                                                                                                                                                                                                                                                                                                                                                                                                                                                                                                                                                                                                                                                                                                                                                                                                                                                                                                                |
| SEER                                                 |                | 1,220 W                        |                                                   | ot (Lo/Hi)               | 141/330 CFM                                                                                                                                                                                                                                                                                                                                                                                                                                                                                                                                                                                                                                                                                                                                                                                                                                                                                                                                                                                                                                                                                                                                                                                                                                                                                                                                                                                                                                                                                                                                                                                                                                                                                                                                                                                                                                                                                                                                                                                                                                                                                                                    |
| EER                                                  |                | 10.2                           | Cooling Wet (Lo/Hi)<br>Heating Dry (Lo/Hi)        |                          | 198/340 CFM                                                                                                                                                                                                                                                                                                                                                                                                                                                                                                                                                                                                                                                                                                                                                                                                                                                                                                                                                                                                                                                                                                                                                                                                                                                                                                                                                                                                                                                                                                                                                                                                                                                                                                                                                                                                                                                                                                                                                                                                                                                                                                                    |
| Heating at 47° F                                     |                |                                | Sound Pressure Level                              |                          |                                                                                                                                                                                                                                                                                                                                                                                                                                                                                                                                                                                                                                                                                                                                                                                                                                                                                                                                                                                                                                                                                                                                                                                                                                                                                                                                                                                                                                                                                                                                                                                                                                                                                                                                                                                                                                                                                                                                                                                                                                                                                                                                |
| Rated Capacity                                       | 9,000 BTU/H    |                                | Cooling (Lo/Hi)                                   |                          | 26/43 db(A)                                                                                                                                                                                                                                                                                                                                                                                                                                                                                                                                                                                                                                                                                                                                                                                                                                                                                                                                                                                                                                                                                                                                                                                                                                                                                                                                                                                                                                                                                                                                                                                                                                                                                                                                                                                                                                                                                                                                                                                                                                                                                                                    |
| Capacity Range                                       |                | 3,300-11,500 BTU/H             | Heating (Lo/Hi)                                   |                          | 26/43 db(A)<br>26/43 db(A)                                                                                                                                                                                                                                                                                                                                                                                                                                                                                                                                                                                                                                                                                                                                                                                                                                                                                                                                                                                                                                                                                                                                                                                                                                                                                                                                                                                                                                                                                                                                                                                                                                                                                                                                                                                                                                                                                                                                                                                                                                                                                                     |
| Power Input (Max)                                    |                | 3,300-11,300 B10/11<br>980 W   | Dimensions & Weights                              |                          | 20/43 db(A)                                                                                                                                                                                                                                                                                                                                                                                                                                                                                                                                                                                                                                                                                                                                                                                                                                                                                                                                                                                                                                                                                                                                                                                                                                                                                                                                                                                                                                                                                                                                                                                                                                                                                                                                                                                                                                                                                                                                                                                                                                                                                                                    |
| HSPF                                                 |                | 900 W<br>8.5                   | Unit Dimensions (LxHxD) 30.3 x 11.1 x 7.9-in      |                          |                                                                                                                                                                                                                                                                                                                                                                                                                                                                                                                                                                                                                                                                                                                                                                                                                                                                                                                                                                                                                                                                                                                                                                                                                                                                                                                                                                                                                                                                                                                                                                                                                                                                                                                                                                                                                                                                                                                                                                                                                                                                                                                                |
| COP                                                  |                | 3.4                            |                                                   |                          | 19/25 LBS                                                                                                                                                                                                                                                                                                                                                                                                                                                                                                                                                                                                                                                                                                                                                                                                                                                                                                                                                                                                                                                                                                                                                                                                                                                                                                                                                                                                                                                                                                                                                                                                                                                                                                                                                                                                                                                                                                                                                                                                                                                                                                                      |
| Heating at 17° F                                     |                |                                | Weight (Net/Shipping) 19/25 LBS Outdoor Unit Data |                          |                                                                                                                                                                                                                                                                                                                                                                                                                                                                                                                                                                                                                                                                                                                                                                                                                                                                                                                                                                                                                                                                                                                                                                                                                                                                                                                                                                                                                                                                                                                                                                                                                                                                                                                                                                                                                                                                                                                                                                                                                                                                                                                                |
| Rated Capacity                                       |                | 5,800 BTU/H                    | Compressor                                        |                          | DC Inverter Driven Rotary                                                                                                                                                                                                                                                                                                                                                                                                                                                                                                                                                                                                                                                                                                                                                                                                                                                                                                                                                                                                                                                                                                                                                                                                                                                                                                                                                                                                                                                                                                                                                                                                                                                                                                                                                                                                                                                                                                                                                                                                                                                                                                      |
| Capacity (Max)                                       |                | 10,100 BTU/H                   | Refrigerant                                       |                          | R410A                                                                                                                                                                                                                                                                                                                                                                                                                                                                                                                                                                                                                                                                                                                                                                                                                                                                                                                                                                                                                                                                                                                                                                                                                                                                                                                                                                                                                                                                                                                                                                                                                                                                                                                                                                                                                                                                                                                                                                                                                                                                                                                          |
| Power Input (Max)                                    |                | 720 W                          | Fan Motor Output Power                            |                          | 21 W                                                                                                                                                                                                                                                                                                                                                                                                                                                                                                                                                                                                                                                                                                                                                                                                                                                                                                                                                                                                                                                                                                                                                                                                                                                                                                                                                                                                                                                                                                                                                                                                                                                                                                                                                                                                                                                                                                                                                                                                                                                                                                                           |
| COP                                                  |                | 2.3                            |                                                   | FLA                      | 0.3 A                                                                                                                                                                                                                                                                                                                                                                                                                                                                                                                                                                                                                                                                                                                                                                                                                                                                                                                                                                                                                                                                                                                                                                                                                                                                                                                                                                                                                                                                                                                                                                                                                                                                                                                                                                                                                                                                                                                                                                                                                                                                                                                          |
|                                                      |                | 2.0                            | Sound Press                                       |                          | 0.074                                                                                                                                                                                                                                                                                                                                                                                                                                                                                                                                                                                                                                                                                                                                                                                                                                                                                                                                                                                                                                                                                                                                                                                                                                                                                                                                                                                                                                                                                                                                                                                                                                                                                                                                                                                                                                                                                                                                                                                                                                                                                                                          |
| Operating Range                                      |                |                                | Cooling                                           |                          | 49 db(A)                                                                                                                                                                                                                                                                                                                                                                                                                                                                                                                                                                                                                                                                                                                                                                                                                                                                                                                                                                                                                                                                                                                                                                                                                                                                                                                                                                                                                                                                                                                                                                                                                                                                                                                                                                                                                                                                                                                                                                                                                                                                                                                       |
| Cooling                                              | (Max)          | 109°F (43 C)                   | Heating                                           |                          | 49 db(A)<br>49 db(A)                                                                                                                                                                                                                                                                                                                                                                                                                                                                                                                                                                                                                                                                                                                                                                                                                                                                                                                                                                                                                                                                                                                                                                                                                                                                                                                                                                                                                                                                                                                                                                                                                                                                                                                                                                                                                                                                                                                                                                                                                                                                                                           |
| g                                                    | (Min)          | 5°F (-15 C)                    | Dimensions                                        | & Weights                | 10 00(11)                                                                                                                                                                                                                                                                                                                                                                                                                                                                                                                                                                                                                                                                                                                                                                                                                                                                                                                                                                                                                                                                                                                                                                                                                                                                                                                                                                                                                                                                                                                                                                                                                                                                                                                                                                                                                                                                                                                                                                                                                                                                                                                      |
| Heating                                              | (Max)          | 75°F (24 C)                    |                                                   | sions (LxHxD)            | 28.0 x 21.7 x 12.5 -in                                                                                                                                                                                                                                                                                                                                                                                                                                                                                                                                                                                                                                                                                                                                                                                                                                                                                                                                                                                                                                                                                                                                                                                                                                                                                                                                                                                                                                                                                                                                                                                                                                                                                                                                                                                                                                                                                                                                                                                                                                                                                                         |
| , ioaaliy                                            | (Min)          | 5°F (-15 C)                    |                                                   | et/Shipping)             | 64/73 LBS                                                                                                                                                                                                                                                                                                                                                                                                                                                                                                                                                                                                                                                                                                                                                                                                                                                                                                                                                                                                                                                                                                                                                                                                                                                                                                                                                                                                                                                                                                                                                                                                                                                                                                                                                                                                                                                                                                                                                                                                                                                                                                                      |
| Power Supply                                         | \·····/        |                                | Refrigerant                                       | 11 8/                    | 00200                                                                                                                                                                                                                                                                                                                                                                                                                                                                                                                                                                                                                                                                                                                                                                                                                                                                                                                                                                                                                                                                                                                                                                                                                                                                                                                                                                                                                                                                                                                                                                                                                                                                                                                                                                                                                                                                                                                                                                                                                                                                                                                          |
| Normal Operational Voltage 208/230 V, 1 Phase, 60 Hz |                |                                | Gas Pipe Size (OD) 3/8-in                         |                          |                                                                                                                                                                                                                                                                                                                                                                                                                                                                                                                                                                                                                                                                                                                                                                                                                                                                                                                                                                                                                                                                                                                                                                                                                                                                                                                                                                                                                                                                                                                                                                                                                                                                                                                                                                                                                                                                                                                                                                                                                                                                                                                                |
| Voltage Range                                        |                | 187 - 253 V                    | Liquid Pipe                                       | · · ·                    | 1/4-in                                                                                                                                                                                                                                                                                                                                                                                                                                                                                                                                                                                                                                                                                                                                                                                                                                                                                                                                                                                                                                                                                                                                                                                                                                                                                                                                                                                                                                                                                                                                                                                                                                                                                                                                                                                                                                                                                                                                                                                                                                                                                                                         |
| Main Power Wire Size                                 |                | 14-2 AWG                       | Connection                                        | · · ·                    | Flared                                                                                                                                                                                                                                                                                                                                                                                                                                                                                                                                                                                                                                                                                                                                                                                                                                                                                                                                                                                                                                                                                                                                                                                                                                                                                                                                                                                                                                                                                                                                                                                                                                                                                                                                                                                                                                                                                                                                                                                                                                                                                                                         |
| Interconnecting Cable Wire Size 14-4 AWG             |                |                                |                                                   | 50-ft                    |                                                                                                                                                                                                                                                                                                                                                                                                                                                                                                                                                                                                                                                                                                                                                                                                                                                                                                                                                                                                                                                                                                                                                                                                                                                                                                                                                                                                                                                                                                                                                                                                                                                                                                                                                                                                                                                                                                                                                                                                                                                                                                                                |
| MCA 10.0 A                                           |                | MIN Refrigerant Pipe Length 10 |                                                   |                          |                                                                                                                                                                                                                                                                                                                                                                                                                                                                                                                                                                                                                                                                                                                                                                                                                                                                                                                                                                                                                                                                                                                                                                                                                                                                                                                                                                                                                                                                                                                                                                                                                                                                                                                                                                                                                                                                                                                                                                                                                                                                                                                                |
| MOCP/Breaker Size                                    |                | 15 A                           | •                                                 | gerant Pipe Height Diffe |                                                                                                                                                                                                                                                                                                                                                                                                                                                                                                                                                                                                                                                                                                                                                                                                                                                                                                                                                                                                                                                                                                                                                                                                                                                                                                                                                                                                                                                                                                                                                                                                                                                                                                                                                                                                                                                                                                                                                                                                                                                                                                                                |
| YEAR                                                 | INVERTE        | RATION                         |                                                   |                          |                                                                                                                                                                                                                                                                                                                                                                                                                                                                                                                                                                                                                                                                                                                                                                                                                                                                                                                                                                                                                                                                                                                                                                                                                                                                                                                                                                                                                                                                                                                                                                                                                                                                                                                                                                                                                                                                                                                                                                                                                                                                                                                                |