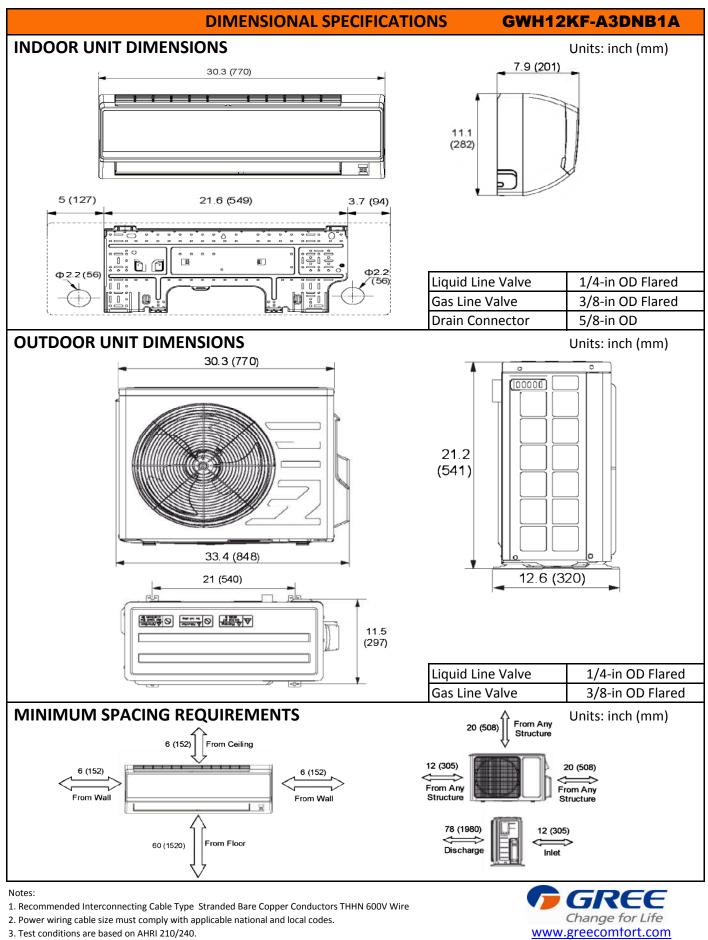

| <b>Submittal Dat</b>                             | a: GWH12K | F-A3DNB1A                   | 12,000 BTU/H W                                      | all Mounted                        | Heat- Pump System                                                                                                                                                                                                                                                                                                                                                                                                                                                                                                                                                                                                                                                                                                                                                                                                                                                                                                                                                                                                                                                                                                                                                                                                                                                                                                                                                                                                                                                                                                                                                                                                                                                                                                                                                                                                                                                                                                                                                                                                                                                                                                              |
|--------------------------------------------------|-----------|-----------------------------|-----------------------------------------------------|------------------------------------|--------------------------------------------------------------------------------------------------------------------------------------------------------------------------------------------------------------------------------------------------------------------------------------------------------------------------------------------------------------------------------------------------------------------------------------------------------------------------------------------------------------------------------------------------------------------------------------------------------------------------------------------------------------------------------------------------------------------------------------------------------------------------------------------------------------------------------------------------------------------------------------------------------------------------------------------------------------------------------------------------------------------------------------------------------------------------------------------------------------------------------------------------------------------------------------------------------------------------------------------------------------------------------------------------------------------------------------------------------------------------------------------------------------------------------------------------------------------------------------------------------------------------------------------------------------------------------------------------------------------------------------------------------------------------------------------------------------------------------------------------------------------------------------------------------------------------------------------------------------------------------------------------------------------------------------------------------------------------------------------------------------------------------------------------------------------------------------------------------------------------------|
| Job Name                                         |           |                             | Location                                            | Date                               | 9                                                                                                                                                                                                                                                                                                                                                                                                                                                                                                                                                                                                                                                                                                                                                                                                                                                                                                                                                                                                                                                                                                                                                                                                                                                                                                                                                                                                                                                                                                                                                                                                                                                                                                                                                                                                                                                                                                                                                                                                                                                                                                                              |
| Purchaser                                        |           |                             | Engineer                                            |                                    |                                                                                                                                                                                                                                                                                                                                                                                                                                                                                                                                                                                                                                                                                                                                                                                                                                                                                                                                                                                                                                                                                                                                                                                                                                                                                                                                                                                                                                                                                                                                                                                                                                                                                                                                                                                                                                                                                                                                                                                                                                                                                                                                |
| Submitted To                                     |           |                             | For Reference                                       | Approval                           | Construction                                                                                                                                                                                                                                                                                                                                                                                                                                                                                                                                                                                                                                                                                                                                                                                                                                                                                                                                                                                                                                                                                                                                                                                                                                                                                                                                                                                                                                                                                                                                                                                                                                                                                                                                                                                                                                                                                                                                                                                                                                                                                                                   |
| Unit Designation                                 |           |                             | Schedule No.                                        |                                    |                                                                                                                                                                                                                                                                                                                                                                                                                                                                                                                                                                                                                                                                                                                                                                                                                                                                                                                                                                                                                                                                                                                                                                                                                                                                                                                                                                                                                                                                                                                                                                                                                                                                                                                                                                                                                                                                                                                                                                                                                                                                                                                                |
| GENERAL FEATURES                                 |           |                             |                                                     |                                    |                                                                                                                                                                                                                                                                                                                                                                                                                                                                                                                                                                                                                                                                                                                                                                                                                                                                                                                                                                                                                                                                                                                                                                                                                                                                                                                                                                                                                                                                                                                                                                                                                                                                                                                                                                                                                                                                                                                                                                                                                                                                                                                                |
| -Compact and Quiet D                             | esign     |                             |                                                     |                                    |                                                                                                                                                                                                                                                                                                                                                                                                                                                                                                                                                                                                                                                                                                                                                                                                                                                                                                                                                                                                                                                                                                                                                                                                                                                                                                                                                                                                                                                                                                                                                                                                                                                                                                                                                                                                                                                                                                                                                                                                                                                                                                                                |
| -High Efficiency - 16 SI                         | -         |                             |                                                     |                                    | -                                                                                                                                                                                                                                                                                                                                                                                                                                                                                                                                                                                                                                                                                                                                                                                                                                                                                                                                                                                                                                                                                                                                                                                                                                                                                                                                                                                                                                                                                                                                                                                                                                                                                                                                                                                                                                                                                                                                                                                                                                                                                                                              |
| -DC Inverter Technology                          |           |                             |                                                     |                                    | [#                                                                                                                                                                                                                                                                                                                                                                                                                                                                                                                                                                                                                                                                                                                                                                                                                                                                                                                                                                                                                                                                                                                                                                                                                                                                                                                                                                                                                                                                                                                                                                                                                                                                                                                                                                                                                                                                                                                                                                                                                                                                                                                             |
| -Wireless Remote wit                             |           |                             |                                                     |                                    |                                                                                                                                                                                                                                                                                                                                                                                                                                                                                                                                                                                                                                                                                                                                                                                                                                                                                                                                                                                                                                                                                                                                                                                                                                                                                                                                                                                                                                                                                                                                                                                                                                                                                                                                                                                                                                                                                                                                                                                                                                                                                                                                |
| -Low Ambient Cooling                             |           |                             |                                                     |                                    | 122                                                                                                                                                                                                                                                                                                                                                                                                                                                                                                                                                                                                                                                                                                                                                                                                                                                                                                                                                                                                                                                                                                                                                                                                                                                                                                                                                                                                                                                                                                                                                                                                                                                                                                                                                                                                                                                                                                                                                                                                                                                                                                                            |
| -Comfortable Sleep Mode                          |           |                             |                                                     | GREE                               | Const. 1999)<br>Const. Sector                                                                                                                                                                                                                                                                                                                                                                                                                                                                                                                                                                                                                                                                                                                                                                                                                                                                                                                                                                                                                                                                                                                                                                                                                                                                                                                                                                                                                                                                                                                                                                                                                                                                                                                                                                                                                                                                                                                                                                                                                                                                                                  |
| -Intelligent Defrost                             |           |                             |                                                     |                                    | and the second s |
| -5 year Limited Parts V                          | Varranty  |                             |                                                     |                                    |                                                                                                                                                                                                                                                                                                                                                                                                                                                                                                                                                                                                                                                                                                                                                                                                                                                                                                                                                                                                                                                                                                                                                                                                                                                                                                                                                                                                                                                                                                                                                                                                                                                                                                                                                                                                                                                                                                                                                                                                                                                                                                                                |
|                                                  | ·         |                             | -                                                   | -                                  |                                                                                                                                                                                                                                                                                                                                                                                                                                                                                                                                                                                                                                                                                                                                                                                                                                                                                                                                                                                                                                                                                                                                                                                                                                                                                                                                                                                                                                                                                                                                                                                                                                                                                                                                                                                                                                                                                                                                                                                                                                                                                                                                |
| System Ratings                                   |           |                             | Indoor Unit Data                                    |                                    |                                                                                                                                                                                                                                                                                                                                                                                                                                                                                                                                                                                                                                                                                                                                                                                                                                                                                                                                                                                                                                                                                                                                                                                                                                                                                                                                                                                                                                                                                                                                                                                                                                                                                                                                                                                                                                                                                                                                                                                                                                                                                                                                |
| Cooling                                          |           |                             |                                                     | ut Power                           | 10 W                                                                                                                                                                                                                                                                                                                                                                                                                                                                                                                                                                                                                                                                                                                                                                                                                                                                                                                                                                                                                                                                                                                                                                                                                                                                                                                                                                                                                                                                                                                                                                                                                                                                                                                                                                                                                                                                                                                                                                                                                                                                                                                           |
| Rated Capacity                                   |           | 11,800 BTU/H                | FLA                                                 |                                    | 0.4 A                                                                                                                                                                                                                                                                                                                                                                                                                                                                                                                                                                                                                                                                                                                                                                                                                                                                                                                                                                                                                                                                                                                                                                                                                                                                                                                                                                                                                                                                                                                                                                                                                                                                                                                                                                                                                                                                                                                                                                                                                                                                                                                          |
| Capacity Range                                   |           | 3,300-12,500 BTU/H          |                                                     |                                    |                                                                                                                                                                                                                                                                                                                                                                                                                                                                                                                                                                                                                                                                                                                                                                                                                                                                                                                                                                                                                                                                                                                                                                                                                                                                                                                                                                                                                                                                                                                                                                                                                                                                                                                                                                                                                                                                                                                                                                                                                                                                                                                                |
| Power Input (Max)                                |           | 1,340 W                     | Airflow                                             |                                    |                                                                                                                                                                                                                                                                                                                                                                                                                                                                                                                                                                                                                                                                                                                                                                                                                                                                                                                                                                                                                                                                                                                                                                                                                                                                                                                                                                                                                                                                                                                                                                                                                                                                                                                                                                                                                                                                                                                                                                                                                                                                                                                                |
| SEER                                             |           | 16                          | Cooling Wet (Lo/H                                   |                                    | 200/341 CFM                                                                                                                                                                                                                                                                                                                                                                                                                                                                                                                                                                                                                                                                                                                                                                                                                                                                                                                                                                                                                                                                                                                                                                                                                                                                                                                                                                                                                                                                                                                                                                                                                                                                                                                                                                                                                                                                                                                                                                                                                                                                                                                    |
| EER                                              |           | 9.4                         | Heating Dry (Lo/Hi                                  |                                    | 211/341 CFM                                                                                                                                                                                                                                                                                                                                                                                                                                                                                                                                                                                                                                                                                                                                                                                                                                                                                                                                                                                                                                                                                                                                                                                                                                                                                                                                                                                                                                                                                                                                                                                                                                                                                                                                                                                                                                                                                                                                                                                                                                                                                                                    |
| Heating at 47° F                                 |           |                             | Sound Pressure Lev                                  | vel                                |                                                                                                                                                                                                                                                                                                                                                                                                                                                                                                                                                                                                                                                                                                                                                                                                                                                                                                                                                                                                                                                                                                                                                                                                                                                                                                                                                                                                                                                                                                                                                                                                                                                                                                                                                                                                                                                                                                                                                                                                                                                                                                                                |
| Rated Capacity                                   |           | 13,000 BTU/H                | Cooling (Lo/Hi)                                     |                                    | 32/40 db(A)                                                                                                                                                                                                                                                                                                                                                                                                                                                                                                                                                                                                                                                                                                                                                                                                                                                                                                                                                                                                                                                                                                                                                                                                                                                                                                                                                                                                                                                                                                                                                                                                                                                                                                                                                                                                                                                                                                                                                                                                                                                                                                                    |
| Capacity Range                                   | -         |                             | Heating (Lo/Hi)                                     |                                    | 32/40 db(A)                                                                                                                                                                                                                                                                                                                                                                                                                                                                                                                                                                                                                                                                                                                                                                                                                                                                                                                                                                                                                                                                                                                                                                                                                                                                                                                                                                                                                                                                                                                                                                                                                                                                                                                                                                                                                                                                                                                                                                                                                                                                                                                    |
| Power Input (Max)                                |           | 1,360 W                     | Dimensions & Weig                                   |                                    |                                                                                                                                                                                                                                                                                                                                                                                                                                                                                                                                                                                                                                                                                                                                                                                                                                                                                                                                                                                                                                                                                                                                                                                                                                                                                                                                                                                                                                                                                                                                                                                                                                                                                                                                                                                                                                                                                                                                                                                                                                                                                                                                |
| HSPF                                             |           | 8.6                         | Unit Dimensions (L                                  |                                    | 30.3 x 11.1 x 7.9-in                                                                                                                                                                                                                                                                                                                                                                                                                                                                                                                                                                                                                                                                                                                                                                                                                                                                                                                                                                                                                                                                                                                                                                                                                                                                                                                                                                                                                                                                                                                                                                                                                                                                                                                                                                                                                                                                                                                                                                                                                                                                                                           |
| COP                                              |           | 2.9                         | Weight (Net/Shippi                                  | •                                  | 19/25 LBS                                                                                                                                                                                                                                                                                                                                                                                                                                                                                                                                                                                                                                                                                                                                                                                                                                                                                                                                                                                                                                                                                                                                                                                                                                                                                                                                                                                                                                                                                                                                                                                                                                                                                                                                                                                                                                                                                                                                                                                                                                                                                                                      |
| Heating at 17° F                                 |           |                             | Outdoor Unit Data                                   |                                    |                                                                                                                                                                                                                                                                                                                                                                                                                                                                                                                                                                                                                                                                                                                                                                                                                                                                                                                                                                                                                                                                                                                                                                                                                                                                                                                                                                                                                                                                                                                                                                                                                                                                                                                                                                                                                                                                                                                                                                                                                                                                                                                                |
| Rated Capacity                                   |           | 7,311 BTU/H                 | Compressor                                          |                                    | DC Inverter Driven Rotary                                                                                                                                                                                                                                                                                                                                                                                                                                                                                                                                                                                                                                                                                                                                                                                                                                                                                                                                                                                                                                                                                                                                                                                                                                                                                                                                                                                                                                                                                                                                                                                                                                                                                                                                                                                                                                                                                                                                                                                                                                                                                                      |
| Capacity (Max)                                   |           | 13,000 BTU/H                | Refrigerant Type                                    | _                                  | R410A                                                                                                                                                                                                                                                                                                                                                                                                                                                                                                                                                                                                                                                                                                                                                                                                                                                                                                                                                                                                                                                                                                                                                                                                                                                                                                                                                                                                                                                                                                                                                                                                                                                                                                                                                                                                                                                                                                                                                                                                                                                                                                                          |
| Power Input (Max)                                |           | 1,500 W                     |                                                     | ut Power                           | 30 W                                                                                                                                                                                                                                                                                                                                                                                                                                                                                                                                                                                                                                                                                                                                                                                                                                                                                                                                                                                                                                                                                                                                                                                                                                                                                                                                                                                                                                                                                                                                                                                                                                                                                                                                                                                                                                                                                                                                                                                                                                                                                                                           |
| COP                                              |           | 2.2                         | FLA                                                 |                                    | 0.2 A                                                                                                                                                                                                                                                                                                                                                                                                                                                                                                                                                                                                                                                                                                                                                                                                                                                                                                                                                                                                                                                                                                                                                                                                                                                                                                                                                                                                                                                                                                                                                                                                                                                                                                                                                                                                                                                                                                                                                                                                                                                                                                                          |
|                                                  |           |                             | Sound Pressure                                      |                                    |                                                                                                                                                                                                                                                                                                                                                                                                                                                                                                                                                                                                                                                                                                                                                                                                                                                                                                                                                                                                                                                                                                                                                                                                                                                                                                                                                                                                                                                                                                                                                                                                                                                                                                                                                                                                                                                                                                                                                                                                                                                                                                                                |
| Operating Range                                  |           |                             | Cooling                                             |                                    | 55 db(A)                                                                                                                                                                                                                                                                                                                                                                                                                                                                                                                                                                                                                                                                                                                                                                                                                                                                                                                                                                                                                                                                                                                                                                                                                                                                                                                                                                                                                                                                                                                                                                                                                                                                                                                                                                                                                                                                                                                                                                                                                                                                                                                       |
| Cooling                                          | (Max)     | 113°F (45 C)                | Heating                                             | <b>b</b> .4                        | 55 db(A)                                                                                                                                                                                                                                                                                                                                                                                                                                                                                                                                                                                                                                                                                                                                                                                                                                                                                                                                                                                                                                                                                                                                                                                                                                                                                                                                                                                                                                                                                                                                                                                                                                                                                                                                                                                                                                                                                                                                                                                                                                                                                                                       |
| 11                                               | (Min)     | 64°F (18 C)                 | Dimensions & Weig                                   |                                    |                                                                                                                                                                                                                                                                                                                                                                                                                                                                                                                                                                                                                                                                                                                                                                                                                                                                                                                                                                                                                                                                                                                                                                                                                                                                                                                                                                                                                                                                                                                                                                                                                                                                                                                                                                                                                                                                                                                                                                                                                                                                                                                                |
| Heating                                          | (Max)     | 75°F (24 C)                 | Unit Dimensions (L                                  | ,                                  | 33.4 x 21.2 x 12.6 -in                                                                                                                                                                                                                                                                                                                                                                                                                                                                                                                                                                                                                                                                                                                                                                                                                                                                                                                                                                                                                                                                                                                                                                                                                                                                                                                                                                                                                                                                                                                                                                                                                                                                                                                                                                                                                                                                                                                                                                                                                                                                                                         |
| Power Supply                                     | (Min)     | 5°F (-15 C)                 | Weight (Net/Shippi                                  | 0,                                 | 75/84 LBS                                                                                                                                                                                                                                                                                                                                                                                                                                                                                                                                                                                                                                                                                                                                                                                                                                                                                                                                                                                                                                                                                                                                                                                                                                                                                                                                                                                                                                                                                                                                                                                                                                                                                                                                                                                                                                                                                                                                                                                                                                                                                                                      |
| Normal Operational Voltage 115 V, 1 Phase, 60 Hz |           |                             | Refrigerant Piping Data   Gas Pipe Size (OD) 3/8-in |                                    |                                                                                                                                                                                                                                                                                                                                                                                                                                                                                                                                                                                                                                                                                                                                                                                                                                                                                                                                                                                                                                                                                                                                                                                                                                                                                                                                                                                                                                                                                                                                                                                                                                                                                                                                                                                                                                                                                                                                                                                                                                                                                                                                |
| Voltage Range 103-127 V                          |           |                             |                                                     |                                    | 3/8-in<br>1/4-in                                                                                                                                                                                                                                                                                                                                                                                                                                                                                                                                                                                                                                                                                                                                                                                                                                                                                                                                                                                                                                                                                                                                                                                                                                                                                                                                                                                                                                                                                                                                                                                                                                                                                                                                                                                                                                                                                                                                                                                                                                                                                                               |
| Main Power Wire Size                             |           | 103-127 V<br>10-2 AWG       | Liquid Pipe Size (O<br>Connection Method            |                                    | Flared                                                                                                                                                                                                                                                                                                                                                                                                                                                                                                                                                                                                                                                                                                                                                                                                                                                                                                                                                                                                                                                                                                                                                                                                                                                                                                                                                                                                                                                                                                                                                                                                                                                                                                                                                                                                                                                                                                                                                                                                                                                                                                                         |
| Interconnecting Cable Wire Size 14-4 AWG         |           | MAX Refrigerant Pipe Length |                                                     | Flared<br>66-ft                    |                                                                                                                                                                                                                                                                                                                                                                                                                                                                                                                                                                                                                                                                                                                                                                                                                                                                                                                                                                                                                                                                                                                                                                                                                                                                                                                                                                                                                                                                                                                                                                                                                                                                                                                                                                                                                                                                                                                                                                                                                                                                                                                                |
| MCA 15.0 A                                       |           |                             |                                                     |                                    |                                                                                                                                                                                                                                                                                                                                                                                                                                                                                                                                                                                                                                                                                                                                                                                                                                                                                                                                                                                                                                                                                                                                                                                                                                                                                                                                                                                                                                                                                                                                                                                                                                                                                                                                                                                                                                                                                                                                                                                                                                                                                                                                |
| MCA<br>MOCP/Breaker Size                         |           | 15.0 A<br>25 A              | MAX Refrigerant Pi                                  | -                                  | rence 33-ft                                                                                                                                                                                                                                                                                                                                                                                                                                                                                                                                                                                                                                                                                                                                                                                                                                                                                                                                                                                                                                                                                                                                                                                                                                                                                                                                                                                                                                                                                                                                                                                                                                                                                                                                                                                                                                                                                                                                                                                                                                                                                                                    |
|                                                  | $\sim$    |                             |                                                     |                                    | <u></u>                                                                                                                                                                                                                                                                                                                                                                                                                                                                                                                                                                                                                                                                                                                                                                                                                                                                                                                                                                                                                                                                                                                                                                                                                                                                                                                                                                                                                                                                                                                                                                                                                                                                                                                                                                                                                                                                                                                                                                                                                                                                                                                        |
| YEAR                                             | INVER     |                             | AHR                                                 | CERTIFIED IN WWW.ahridirectory.org | ( Control of the second s                                                                                                                                                                                                                                             |