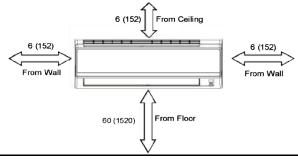

| Change fo                                |          |                             |                                      |                                                                                                                                                                                                                                                                                                                                                                                                                                                                                                                                                                                                                                                                                                                                                                                                                                                                                                                                                                                                                                                                                                                                                                                                                                                                                                                                                                                                                                                                                                                                                                                                                                                                                                                                                                                                                                                                                                                                                                                                                                                                                                                                |  |
|------------------------------------------|----------|-----------------------------|--------------------------------------|--------------------------------------------------------------------------------------------------------------------------------------------------------------------------------------------------------------------------------------------------------------------------------------------------------------------------------------------------------------------------------------------------------------------------------------------------------------------------------------------------------------------------------------------------------------------------------------------------------------------------------------------------------------------------------------------------------------------------------------------------------------------------------------------------------------------------------------------------------------------------------------------------------------------------------------------------------------------------------------------------------------------------------------------------------------------------------------------------------------------------------------------------------------------------------------------------------------------------------------------------------------------------------------------------------------------------------------------------------------------------------------------------------------------------------------------------------------------------------------------------------------------------------------------------------------------------------------------------------------------------------------------------------------------------------------------------------------------------------------------------------------------------------------------------------------------------------------------------------------------------------------------------------------------------------------------------------------------------------------------------------------------------------------------------------------------------------------------------------------------------------|--|
| Submittal Da                             | ta: GWF  | H12KF-D3DNB1C               | 12,000 BTU/H Wall Mounted He         | eat- Pump System                                                                                                                                                                                                                                                                                                                                                                                                                                                                                                                                                                                                                                                                                                                                                                                                                                                                                                                                                                                                                                                                                                                                                                                                                                                                                                                                                                                                                                                                                                                                                                                                                                                                                                                                                                                                                                                                                                                                                                                                                                                                                                               |  |
| Job Name                                 |          |                             | Location Date                        |                                                                                                                                                                                                                                                                                                                                                                                                                                                                                                                                                                                                                                                                                                                                                                                                                                                                                                                                                                                                                                                                                                                                                                                                                                                                                                                                                                                                                                                                                                                                                                                                                                                                                                                                                                                                                                                                                                                                                                                                                                                                                                                                |  |
| Purchaser                                |          |                             | Engineer                             |                                                                                                                                                                                                                                                                                                                                                                                                                                                                                                                                                                                                                                                                                                                                                                                                                                                                                                                                                                                                                                                                                                                                                                                                                                                                                                                                                                                                                                                                                                                                                                                                                                                                                                                                                                                                                                                                                                                                                                                                                                                                                                                                |  |
| Submitted To                             |          |                             | For Reference Approval               | Construction                                                                                                                                                                                                                                                                                                                                                                                                                                                                                                                                                                                                                                                                                                                                                                                                                                                                                                                                                                                                                                                                                                                                                                                                                                                                                                                                                                                                                                                                                                                                                                                                                                                                                                                                                                                                                                                                                                                                                                                                                                                                                                                   |  |
| Unit Designation                         |          |                             | Schedule No.                         |                                                                                                                                                                                                                                                                                                                                                                                                                                                                                                                                                                                                                                                                                                                                                                                                                                                                                                                                                                                                                                                                                                                                                                                                                                                                                                                                                                                                                                                                                                                                                                                                                                                                                                                                                                                                                                                                                                                                                                                                                                                                                                                                |  |
| GENERAL FEATURES                         |          |                             |                                      |                                                                                                                                                                                                                                                                                                                                                                                                                                                                                                                                                                                                                                                                                                                                                                                                                                                                                                                                                                                                                                                                                                                                                                                                                                                                                                                                                                                                                                                                                                                                                                                                                                                                                                                                                                                                                                                                                                                                                                                                                                                                                                                                |  |
| -Compact and Quiet I                     | Design   |                             |                                      |                                                                                                                                                                                                                                                                                                                                                                                                                                                                                                                                                                                                                                                                                                                                                                                                                                                                                                                                                                                                                                                                                                                                                                                                                                                                                                                                                                                                                                                                                                                                                                                                                                                                                                                                                                                                                                                                                                                                                                                                                                                                                                                                |  |
| -High Efficiency - 16 SEER               |          |                             |                                      | -                                                                                                                                                                                                                                                                                                                                                                                                                                                                                                                                                                                                                                                                                                                                                                                                                                                                                                                                                                                                                                                                                                                                                                                                                                                                                                                                                                                                                                                                                                                                                                                                                                                                                                                                                                                                                                                                                                                                                                                                                                                                                                                              |  |
| -DC Inverter Technology                  |          |                             |                                      |                                                                                                                                                                                                                                                                                                                                                                                                                                                                                                                                                                                                                                                                                                                                                                                                                                                                                                                                                                                                                                                                                                                                                                                                                                                                                                                                                                                                                                                                                                                                                                                                                                                                                                                                                                                                                                                                                                                                                                                                                                                                                                                                |  |
| -Wireless Remote with LCD Display        |          |                             |                                      |                                                                                                                                                                                                                                                                                                                                                                                                                                                                                                                                                                                                                                                                                                                                                                                                                                                                                                                                                                                                                                                                                                                                                                                                                                                                                                                                                                                                                                                                                                                                                                                                                                                                                                                                                                                                                                                                                                                                                                                                                                                                                                                                |  |
| -Low Ambient Coolin                      | g        |                             | GREE                                 | Tion I                                                                                                                                                                                                                                                                                                                                                                                                                                                                                                                                                                                                                                                                                                                                                                                                                                                                                                                                                                                                                                                                                                                                                                                                                                                                                                                                                                                                                                                                                                                                                                                                                                                                                                                                                                                                                                                                                                                                                                                                                                                                                                                         |  |
| -Comfortable Sleep N                     | /lode    |                             | GREE                                 | CONTROL OF THE CONTRO |  |
| -Intelligent Defrost                     |          |                             |                                      | Control of the Contro |  |
| -5 year Limited Parts                    | Warrantv |                             | <b>•</b>                             |                                                                                                                                                                                                                                                                                                                                                                                                                                                                                                                                                                                                                                                                                                                                                                                                                                                                                                                                                                                                                                                                                                                                                                                                                                                                                                                                                                                                                                                                                                                                                                                                                                                                                                                                                                                                                                                                                                                                                                                                                                                                                                                                |  |
| , , , , , , , , , , , , , , , , , , , ,  |          |                             | _                                    |                                                                                                                                                                                                                                                                                                                                                                                                                                                                                                                                                                                                                                                                                                                                                                                                                                                                                                                                                                                                                                                                                                                                                                                                                                                                                                                                                                                                                                                                                                                                                                                                                                                                                                                                                                                                                                                                                                                                                                                                                                                                                                                                |  |
|                                          | System F | Ratings                     | Indoor Unit Data                     |                                                                                                                                                                                                                                                                                                                                                                                                                                                                                                                                                                                                                                                                                                                                                                                                                                                                                                                                                                                                                                                                                                                                                                                                                                                                                                                                                                                                                                                                                                                                                                                                                                                                                                                                                                                                                                                                                                                                                                                                                                                                                                                                |  |
| Cooling                                  |          | -                           | Fan Motor Output Power               | 15 W                                                                                                                                                                                                                                                                                                                                                                                                                                                                                                                                                                                                                                                                                                                                                                                                                                                                                                                                                                                                                                                                                                                                                                                                                                                                                                                                                                                                                                                                                                                                                                                                                                                                                                                                                                                                                                                                                                                                                                                                                                                                                                                           |  |
| Rated Capacity                           |          | 12,000 BTU/H                | FLA                                  | 0.2 A                                                                                                                                                                                                                                                                                                                                                                                                                                                                                                                                                                                                                                                                                                                                                                                                                                                                                                                                                                                                                                                                                                                                                                                                                                                                                                                                                                                                                                                                                                                                                                                                                                                                                                                                                                                                                                                                                                                                                                                                                                                                                                                          |  |
| Capacity Range                           |          | 3,300-12,500 BTU/H          |                                      |                                                                                                                                                                                                                                                                                                                                                                                                                                                                                                                                                                                                                                                                                                                                                                                                                                                                                                                                                                                                                                                                                                                                                                                                                                                                                                                                                                                                                                                                                                                                                                                                                                                                                                                                                                                                                                                                                                                                                                                                                                                                                                                                |  |
| Power Input (Max)                        |          | 1,340 W                     | Airflow                              |                                                                                                                                                                                                                                                                                                                                                                                                                                                                                                                                                                                                                                                                                                                                                                                                                                                                                                                                                                                                                                                                                                                                                                                                                                                                                                                                                                                                                                                                                                                                                                                                                                                                                                                                                                                                                                                                                                                                                                                                                                                                                                                                |  |
| SEER                                     |          | 16                          | Cooling Wet (Lo/Hi)                  | 153/341 CFM                                                                                                                                                                                                                                                                                                                                                                                                                                                                                                                                                                                                                                                                                                                                                                                                                                                                                                                                                                                                                                                                                                                                                                                                                                                                                                                                                                                                                                                                                                                                                                                                                                                                                                                                                                                                                                                                                                                                                                                                                                                                                                                    |  |
| EER                                      |          | 9.8                         | Heating Dry (Lo/Hi)                  | 198/350 CFM                                                                                                                                                                                                                                                                                                                                                                                                                                                                                                                                                                                                                                                                                                                                                                                                                                                                                                                                                                                                                                                                                                                                                                                                                                                                                                                                                                                                                                                                                                                                                                                                                                                                                                                                                                                                                                                                                                                                                                                                                                                                                                                    |  |
| Heating at 47° F                         |          |                             | Sound Pressure Level                 |                                                                                                                                                                                                                                                                                                                                                                                                                                                                                                                                                                                                                                                                                                                                                                                                                                                                                                                                                                                                                                                                                                                                                                                                                                                                                                                                                                                                                                                                                                                                                                                                                                                                                                                                                                                                                                                                                                                                                                                                                                                                                                                                |  |
| Rated Capacity                           |          | 12,000 BTU/H                | Cooling (Lo/Hi)                      | 28/44 db(A)                                                                                                                                                                                                                                                                                                                                                                                                                                                                                                                                                                                                                                                                                                                                                                                                                                                                                                                                                                                                                                                                                                                                                                                                                                                                                                                                                                                                                                                                                                                                                                                                                                                                                                                                                                                                                                                                                                                                                                                                                                                                                                                    |  |
| Capacity Range                           |          | 3,400-12,500 BTU/H          | Heating (Lo/Hi)                      | 28/44 db(A)                                                                                                                                                                                                                                                                                                                                                                                                                                                                                                                                                                                                                                                                                                                                                                                                                                                                                                                                                                                                                                                                                                                                                                                                                                                                                                                                                                                                                                                                                                                                                                                                                                                                                                                                                                                                                                                                                                                                                                                                                                                                                                                    |  |
| Power Input (Max)                        |          | 1,050 W                     | Dimensions & Weights                 | ,                                                                                                                                                                                                                                                                                                                                                                                                                                                                                                                                                                                                                                                                                                                                                                                                                                                                                                                                                                                                                                                                                                                                                                                                                                                                                                                                                                                                                                                                                                                                                                                                                                                                                                                                                                                                                                                                                                                                                                                                                                                                                                                              |  |
| HSPF                                     |          | 8.5                         | Unit Dimensions (LxHxD)              | 30.3 x 11.1 x 7.9-in                                                                                                                                                                                                                                                                                                                                                                                                                                                                                                                                                                                                                                                                                                                                                                                                                                                                                                                                                                                                                                                                                                                                                                                                                                                                                                                                                                                                                                                                                                                                                                                                                                                                                                                                                                                                                                                                                                                                                                                                                                                                                                           |  |
| COP                                      |          | 3.3                         | Weight (Net/Shipping)                | 20/27 LBS                                                                                                                                                                                                                                                                                                                                                                                                                                                                                                                                                                                                                                                                                                                                                                                                                                                                                                                                                                                                                                                                                                                                                                                                                                                                                                                                                                                                                                                                                                                                                                                                                                                                                                                                                                                                                                                                                                                                                                                                                                                                                                                      |  |
| Heating at 17° F                         |          |                             | Outdoor Uni                          |                                                                                                                                                                                                                                                                                                                                                                                                                                                                                                                                                                                                                                                                                                                                                                                                                                                                                                                                                                                                                                                                                                                                                                                                                                                                                                                                                                                                                                                                                                                                                                                                                                                                                                                                                                                                                                                                                                                                                                                                                                                                                                                                |  |
| Rated Capacity                           |          | 7,400 BTU/H                 |                                      | DC Inverter Driven Rotary                                                                                                                                                                                                                                                                                                                                                                                                                                                                                                                                                                                                                                                                                                                                                                                                                                                                                                                                                                                                                                                                                                                                                                                                                                                                                                                                                                                                                                                                                                                                                                                                                                                                                                                                                                                                                                                                                                                                                                                                                                                                                                      |  |
| Capacity (Max)                           |          | 10,200 BTU/H                | Refrigerant Type                     | R410A                                                                                                                                                                                                                                                                                                                                                                                                                                                                                                                                                                                                                                                                                                                                                                                                                                                                                                                                                                                                                                                                                                                                                                                                                                                                                                                                                                                                                                                                                                                                                                                                                                                                                                                                                                                                                                                                                                                                                                                                                                                                                                                          |  |
| Power Input (Max)                        |          | 910 W                       | Fan Motor Output Power               | 21 W                                                                                                                                                                                                                                                                                                                                                                                                                                                                                                                                                                                                                                                                                                                                                                                                                                                                                                                                                                                                                                                                                                                                                                                                                                                                                                                                                                                                                                                                                                                                                                                                                                                                                                                                                                                                                                                                                                                                                                                                                                                                                                                           |  |
| COP                                      |          | 2.4                         | FLA                                  | 0.3 A                                                                                                                                                                                                                                                                                                                                                                                                                                                                                                                                                                                                                                                                                                                                                                                                                                                                                                                                                                                                                                                                                                                                                                                                                                                                                                                                                                                                                                                                                                                                                                                                                                                                                                                                                                                                                                                                                                                                                                                                                                                                                                                          |  |
|                                          |          | <u>-</u>                    | Sound Pressure                       |                                                                                                                                                                                                                                                                                                                                                                                                                                                                                                                                                                                                                                                                                                                                                                                                                                                                                                                                                                                                                                                                                                                                                                                                                                                                                                                                                                                                                                                                                                                                                                                                                                                                                                                                                                                                                                                                                                                                                                                                                                                                                                                                |  |
| Operating Range                          |          |                             | Cooling                              | 52 db(A)                                                                                                                                                                                                                                                                                                                                                                                                                                                                                                                                                                                                                                                                                                                                                                                                                                                                                                                                                                                                                                                                                                                                                                                                                                                                                                                                                                                                                                                                                                                                                                                                                                                                                                                                                                                                                                                                                                                                                                                                                                                                                                                       |  |
| Cooling                                  | (Max)    | 109°F (43 C)                | Heating                              | 52 db(A)                                                                                                                                                                                                                                                                                                                                                                                                                                                                                                                                                                                                                                                                                                                                                                                                                                                                                                                                                                                                                                                                                                                                                                                                                                                                                                                                                                                                                                                                                                                                                                                                                                                                                                                                                                                                                                                                                                                                                                                                                                                                                                                       |  |
|                                          | (Min)    | 5°F (-15 C)                 | Dimensions & Weights                 | 32 db(r)                                                                                                                                                                                                                                                                                                                                                                                                                                                                                                                                                                                                                                                                                                                                                                                                                                                                                                                                                                                                                                                                                                                                                                                                                                                                                                                                                                                                                                                                                                                                                                                                                                                                                                                                                                                                                                                                                                                                                                                                                                                                                                                       |  |
| Heating                                  | (Max)    | 75°F (24 C)                 | Unit Dimensions (LxHxD)              | 28.0 x 21.7 x 12.5-in                                                                                                                                                                                                                                                                                                                                                                                                                                                                                                                                                                                                                                                                                                                                                                                                                                                                                                                                                                                                                                                                                                                                                                                                                                                                                                                                                                                                                                                                                                                                                                                                                                                                                                                                                                                                                                                                                                                                                                                                                                                                                                          |  |
| 1.0009                                   | (Min)    | 5°F (-15 C)                 | Weight (Net/Shipping)                | 68/77 LBS                                                                                                                                                                                                                                                                                                                                                                                                                                                                                                                                                                                                                                                                                                                                                                                                                                                                                                                                                                                                                                                                                                                                                                                                                                                                                                                                                                                                                                                                                                                                                                                                                                                                                                                                                                                                                                                                                                                                                                                                                                                                                                                      |  |
| Power Supply                             | (141111) | 01(100)                     | Refrigerant Piping Data              | 30/11 LDO                                                                                                                                                                                                                                                                                                                                                                                                                                                                                                                                                                                                                                                                                                                                                                                                                                                                                                                                                                                                                                                                                                                                                                                                                                                                                                                                                                                                                                                                                                                                                                                                                                                                                                                                                                                                                                                                                                                                                                                                                                                                                                                      |  |
| Normal Operational V                     | oltage   | 208/230 V, 1 Phase, 60 Hz   | Gas Pipe Size (OD)                   | 3/8-in                                                                                                                                                                                                                                                                                                                                                                                                                                                                                                                                                                                                                                                                                                                                                                                                                                                                                                                                                                                                                                                                                                                                                                                                                                                                                                                                                                                                                                                                                                                                                                                                                                                                                                                                                                                                                                                                                                                                                                                                                                                                                                                         |  |
| Voltage Range 200/230 V, 1 Priase, 60 Hz |          | Liquid Pipe Size (OD)       | 1/4-in                               |                                                                                                                                                                                                                                                                                                                                                                                                                                                                                                                                                                                                                                                                                                                                                                                                                                                                                                                                                                                                                                                                                                                                                                                                                                                                                                                                                                                                                                                                                                                                                                                                                                                                                                                                                                                                                                                                                                                                                                                                                                                                                                                                |  |
| Main Power Wire Size                     | 1        | 14-2 AWG                    | Connection Method                    | Flared                                                                                                                                                                                                                                                                                                                                                                                                                                                                                                                                                                                                                                                                                                                                                                                                                                                                                                                                                                                                                                                                                                                                                                                                                                                                                                                                                                                                                                                                                                                                                                                                                                                                                                                                                                                                                                                                                                                                                                                                                                                                                                                         |  |
| Interconnecting Cable Wire Size 14-4 AWG |          | MAX Refrigerant Pipe Length | 50-f                                 |                                                                                                                                                                                                                                                                                                                                                                                                                                                                                                                                                                                                                                                                                                                                                                                                                                                                                                                                                                                                                                                                                                                                                                                                                                                                                                                                                                                                                                                                                                                                                                                                                                                                                                                                                                                                                                                                                                                                                                                                                                                                                                                                |  |
| MCA 10.0 A                               |          |                             | MIN Refrigerant Pipe Length          | 10-f                                                                                                                                                                                                                                                                                                                                                                                                                                                                                                                                                                                                                                                                                                                                                                                                                                                                                                                                                                                                                                                                                                                                                                                                                                                                                                                                                                                                                                                                                                                                                                                                                                                                                                                                                                                                                                                                                                                                                                                                                                                                                                                           |  |
| MOCP/Breaker Size                        |          | 15 A                        | MAX Refrigerant Pipe Height Differen |                                                                                                                                                                                                                                                                                                                                                                                                                                                                                                                                                                                                                                                                                                                                                                                                                                                                                                                                                                                                                                                                                                                                                                                                                                                                                                                                                                                                                                                                                                                                                                                                                                                                                                                                                                                                                                                                                                                                                                                                                                                                                                                                |  |
| _                                        |          |                             |                                      | <del>55</del> 50-10                                                                                                                                                                                                                                                                                                                                                                                                                                                                                                                                                                                                                                                                                                                                                                                                                                                                                                                                                                                                                                                                                                                                                                                                                                                                                                                                                                                                                                                                                                                                                                                                                                                                                                                                                                                                                                                                                                                                                                                                                                                                                                            |  |
| YEAR                                     |          | INVERTER RATION             | CERTIFIED N. Www.ahridirectory.org   | (C)                                                                                                                                                                                                                                                                                                                                                                                                                                                                                                                                                                                                                                                                                                                                                                                                                                                                                                                                                                                                                                                                                                                                                                                                                                                                                                                                                                                                                                                                                                                                                                                                                                                                                                                                                                                                                                                                                                                                                                                                                                                                                                                            |  |