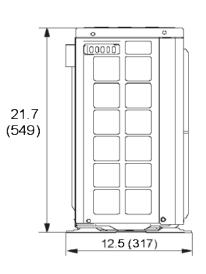

| Change fo                                |          |                             |                                      |                                                                                                                                                                                                                                                                                                                                                                                                                                                                                                                                                                                                                                                                                                                                                                                                                                                                                                                                                                                                                                                                                                                                                                                                                                                                                                                                                                                                                                                                                                                                                                                                                                                                                                                                                                                                                                                                                                                                                                                                                                                                                                                                |  |
|------------------------------------------|----------|-----------------------------|--------------------------------------|--------------------------------------------------------------------------------------------------------------------------------------------------------------------------------------------------------------------------------------------------------------------------------------------------------------------------------------------------------------------------------------------------------------------------------------------------------------------------------------------------------------------------------------------------------------------------------------------------------------------------------------------------------------------------------------------------------------------------------------------------------------------------------------------------------------------------------------------------------------------------------------------------------------------------------------------------------------------------------------------------------------------------------------------------------------------------------------------------------------------------------------------------------------------------------------------------------------------------------------------------------------------------------------------------------------------------------------------------------------------------------------------------------------------------------------------------------------------------------------------------------------------------------------------------------------------------------------------------------------------------------------------------------------------------------------------------------------------------------------------------------------------------------------------------------------------------------------------------------------------------------------------------------------------------------------------------------------------------------------------------------------------------------------------------------------------------------------------------------------------------------|--|
| Submittal Da                             | ta: GWF  | H12KF-D3DNB1C               | 12,000 BTU/H Wall Mounted He         | eat- Pump System                                                                                                                                                                                                                                                                                                                                                                                                                                                                                                                                                                                                                                                                                                                                                                                                                                                                                                                                                                                                                                                                                                                                                                                                                                                                                                                                                                                                                                                                                                                                                                                                                                                                                                                                                                                                                                                                                                                                                                                                                                                                                                               |  |
| Job Name                                 |          |                             | Location Date                        |                                                                                                                                                                                                                                                                                                                                                                                                                                                                                                                                                                                                                                                                                                                                                                                                                                                                                                                                                                                                                                                                                                                                                                                                                                                                                                                                                                                                                                                                                                                                                                                                                                                                                                                                                                                                                                                                                                                                                                                                                                                                                                                                |  |
| Purchaser                                |          |                             | Engineer                             |                                                                                                                                                                                                                                                                                                                                                                                                                                                                                                                                                                                                                                                                                                                                                                                                                                                                                                                                                                                                                                                                                                                                                                                                                                                                                                                                                                                                                                                                                                                                                                                                                                                                                                                                                                                                                                                                                                                                                                                                                                                                                                                                |  |
| Submitted To                             |          |                             | For Reference Approval               | Construction                                                                                                                                                                                                                                                                                                                                                                                                                                                                                                                                                                                                                                                                                                                                                                                                                                                                                                                                                                                                                                                                                                                                                                                                                                                                                                                                                                                                                                                                                                                                                                                                                                                                                                                                                                                                                                                                                                                                                                                                                                                                                                                   |  |
| Unit Designation                         |          |                             | Schedule No.                         |                                                                                                                                                                                                                                                                                                                                                                                                                                                                                                                                                                                                                                                                                                                                                                                                                                                                                                                                                                                                                                                                                                                                                                                                                                                                                                                                                                                                                                                                                                                                                                                                                                                                                                                                                                                                                                                                                                                                                                                                                                                                                                                                |  |
| GENERAL FEATURES                         |          |                             |                                      |                                                                                                                                                                                                                                                                                                                                                                                                                                                                                                                                                                                                                                                                                                                                                                                                                                                                                                                                                                                                                                                                                                                                                                                                                                                                                                                                                                                                                                                                                                                                                                                                                                                                                                                                                                                                                                                                                                                                                                                                                                                                                                                                |  |
| -Compact and Quiet I                     | Design   |                             |                                      |                                                                                                                                                                                                                                                                                                                                                                                                                                                                                                                                                                                                                                                                                                                                                                                                                                                                                                                                                                                                                                                                                                                                                                                                                                                                                                                                                                                                                                                                                                                                                                                                                                                                                                                                                                                                                                                                                                                                                                                                                                                                                                                                |  |
| -High Efficiency - 16 SEER               |          |                             |                                      | -                                                                                                                                                                                                                                                                                                                                                                                                                                                                                                                                                                                                                                                                                                                                                                                                                                                                                                                                                                                                                                                                                                                                                                                                                                                                                                                                                                                                                                                                                                                                                                                                                                                                                                                                                                                                                                                                                                                                                                                                                                                                                                                              |  |
| -DC Inverter Technology                  |          |                             |                                      |                                                                                                                                                                                                                                                                                                                                                                                                                                                                                                                                                                                                                                                                                                                                                                                                                                                                                                                                                                                                                                                                                                                                                                                                                                                                                                                                                                                                                                                                                                                                                                                                                                                                                                                                                                                                                                                                                                                                                                                                                                                                                                                                |  |
| -Wireless Remote with LCD Display        |          |                             |                                      |                                                                                                                                                                                                                                                                                                                                                                                                                                                                                                                                                                                                                                                                                                                                                                                                                                                                                                                                                                                                                                                                                                                                                                                                                                                                                                                                                                                                                                                                                                                                                                                                                                                                                                                                                                                                                                                                                                                                                                                                                                                                                                                                |  |
| -Low Ambient Coolin                      | g        |                             | GREE                                 | Tion I                                                                                                                                                                                                                                                                                                                                                                                                                                                                                                                                                                                                                                                                                                                                                                                                                                                                                                                                                                                                                                                                                                                                                                                                                                                                                                                                                                                                                                                                                                                                                                                                                                                                                                                                                                                                                                                                                                                                                                                                                                                                                                                         |  |
| -Comfortable Sleep N                     | /lode    |                             | GREE                                 | CONTROL OF THE CONTRO |  |
| -Intelligent Defrost                     |          |                             |                                      | Control of the Contro |  |
| -5 year Limited Parts                    | Warrantv |                             | <b>•</b>                             |                                                                                                                                                                                                                                                                                                                                                                                                                                                                                                                                                                                                                                                                                                                                                                                                                                                                                                                                                                                                                                                                                                                                                                                                                                                                                                                                                                                                                                                                                                                                                                                                                                                                                                                                                                                                                                                                                                                                                                                                                                                                                                                                |  |
| , , , , , , , , , , , , , , , , , , , ,  |          |                             | _                                    |                                                                                                                                                                                                                                                                                                                                                                                                                                                                                                                                                                                                                                                                                                                                                                                                                                                                                                                                                                                                                                                                                                                                                                                                                                                                                                                                                                                                                                                                                                                                                                                                                                                                                                                                                                                                                                                                                                                                                                                                                                                                                                                                |  |
|                                          | System F | Ratings                     | Indoor Unit Data                     |                                                                                                                                                                                                                                                                                                                                                                                                                                                                                                                                                                                                                                                                                                                                                                                                                                                                                                                                                                                                                                                                                                                                                                                                                                                                                                                                                                                                                                                                                                                                                                                                                                                                                                                                                                                                                                                                                                                                                                                                                                                                                                                                |  |
| Cooling                                  |          | -                           | Fan Motor Output Power               | 15 W                                                                                                                                                                                                                                                                                                                                                                                                                                                                                                                                                                                                                                                                                                                                                                                                                                                                                                                                                                                                                                                                                                                                                                                                                                                                                                                                                                                                                                                                                                                                                                                                                                                                                                                                                                                                                                                                                                                                                                                                                                                                                                                           |  |
| Rated Capacity                           |          | 12,000 BTU/H                | FLA                                  | 0.2 A                                                                                                                                                                                                                                                                                                                                                                                                                                                                                                                                                                                                                                                                                                                                                                                                                                                                                                                                                                                                                                                                                                                                                                                                                                                                                                                                                                                                                                                                                                                                                                                                                                                                                                                                                                                                                                                                                                                                                                                                                                                                                                                          |  |
| Capacity Range                           |          | 3,300-12,500 BTU/H          |                                      |                                                                                                                                                                                                                                                                                                                                                                                                                                                                                                                                                                                                                                                                                                                                                                                                                                                                                                                                                                                                                                                                                                                                                                                                                                                                                                                                                                                                                                                                                                                                                                                                                                                                                                                                                                                                                                                                                                                                                                                                                                                                                                                                |  |
| Power Input (Max)                        |          | 1,340 W                     | Airflow                              |                                                                                                                                                                                                                                                                                                                                                                                                                                                                                                                                                                                                                                                                                                                                                                                                                                                                                                                                                                                                                                                                                                                                                                                                                                                                                                                                                                                                                                                                                                                                                                                                                                                                                                                                                                                                                                                                                                                                                                                                                                                                                                                                |  |
| SEER                                     |          | 16                          | Cooling Wet (Lo/Hi)                  | 153/341 CFM                                                                                                                                                                                                                                                                                                                                                                                                                                                                                                                                                                                                                                                                                                                                                                                                                                                                                                                                                                                                                                                                                                                                                                                                                                                                                                                                                                                                                                                                                                                                                                                                                                                                                                                                                                                                                                                                                                                                                                                                                                                                                                                    |  |
| EER                                      |          | 9.8                         | Heating Dry (Lo/Hi)                  | 198/350 CFM                                                                                                                                                                                                                                                                                                                                                                                                                                                                                                                                                                                                                                                                                                                                                                                                                                                                                                                                                                                                                                                                                                                                                                                                                                                                                                                                                                                                                                                                                                                                                                                                                                                                                                                                                                                                                                                                                                                                                                                                                                                                                                                    |  |
| Heating at 47° F                         |          |                             | Sound Pressure Level                 |                                                                                                                                                                                                                                                                                                                                                                                                                                                                                                                                                                                                                                                                                                                                                                                                                                                                                                                                                                                                                                                                                                                                                                                                                                                                                                                                                                                                                                                                                                                                                                                                                                                                                                                                                                                                                                                                                                                                                                                                                                                                                                                                |  |
| Rated Capacity                           |          | 12,000 BTU/H                | Cooling (Lo/Hi)                      | 28/44 db(A)                                                                                                                                                                                                                                                                                                                                                                                                                                                                                                                                                                                                                                                                                                                                                                                                                                                                                                                                                                                                                                                                                                                                                                                                                                                                                                                                                                                                                                                                                                                                                                                                                                                                                                                                                                                                                                                                                                                                                                                                                                                                                                                    |  |
| Capacity Range                           |          | 3,400-12,500 BTU/H          | Heating (Lo/Hi)                      | 28/44 db(A)                                                                                                                                                                                                                                                                                                                                                                                                                                                                                                                                                                                                                                                                                                                                                                                                                                                                                                                                                                                                                                                                                                                                                                                                                                                                                                                                                                                                                                                                                                                                                                                                                                                                                                                                                                                                                                                                                                                                                                                                                                                                                                                    |  |
| Power Input (Max)                        |          | 1,050 W                     | Dimensions & Weights                 | ,                                                                                                                                                                                                                                                                                                                                                                                                                                                                                                                                                                                                                                                                                                                                                                                                                                                                                                                                                                                                                                                                                                                                                                                                                                                                                                                                                                                                                                                                                                                                                                                                                                                                                                                                                                                                                                                                                                                                                                                                                                                                                                                              |  |
| HSPF                                     |          | 8.5                         | Unit Dimensions (LxHxD)              | 30.3 x 11.1 x 7.9-in                                                                                                                                                                                                                                                                                                                                                                                                                                                                                                                                                                                                                                                                                                                                                                                                                                                                                                                                                                                                                                                                                                                                                                                                                                                                                                                                                                                                                                                                                                                                                                                                                                                                                                                                                                                                                                                                                                                                                                                                                                                                                                           |  |
| COP                                      |          | 3.3                         | Weight (Net/Shipping)                | 20/27 LBS                                                                                                                                                                                                                                                                                                                                                                                                                                                                                                                                                                                                                                                                                                                                                                                                                                                                                                                                                                                                                                                                                                                                                                                                                                                                                                                                                                                                                                                                                                                                                                                                                                                                                                                                                                                                                                                                                                                                                                                                                                                                                                                      |  |
| Heating at 17° F                         |          |                             | Outdoor Uni                          |                                                                                                                                                                                                                                                                                                                                                                                                                                                                                                                                                                                                                                                                                                                                                                                                                                                                                                                                                                                                                                                                                                                                                                                                                                                                                                                                                                                                                                                                                                                                                                                                                                                                                                                                                                                                                                                                                                                                                                                                                                                                                                                                |  |
| Rated Capacity                           |          | 7,400 BTU/H                 |                                      | DC Inverter Driven Rotary                                                                                                                                                                                                                                                                                                                                                                                                                                                                                                                                                                                                                                                                                                                                                                                                                                                                                                                                                                                                                                                                                                                                                                                                                                                                                                                                                                                                                                                                                                                                                                                                                                                                                                                                                                                                                                                                                                                                                                                                                                                                                                      |  |
| Capacity (Max)                           |          | 10,200 BTU/H                | Refrigerant Type                     | R410A                                                                                                                                                                                                                                                                                                                                                                                                                                                                                                                                                                                                                                                                                                                                                                                                                                                                                                                                                                                                                                                                                                                                                                                                                                                                                                                                                                                                                                                                                                                                                                                                                                                                                                                                                                                                                                                                                                                                                                                                                                                                                                                          |  |
| Power Input (Max)                        |          | 910 W                       | Fan Motor Output Power               | 21 W                                                                                                                                                                                                                                                                                                                                                                                                                                                                                                                                                                                                                                                                                                                                                                                                                                                                                                                                                                                                                                                                                                                                                                                                                                                                                                                                                                                                                                                                                                                                                                                                                                                                                                                                                                                                                                                                                                                                                                                                                                                                                                                           |  |
| COP                                      |          | 2.4                         | FLA                                  | 0.3 A                                                                                                                                                                                                                                                                                                                                                                                                                                                                                                                                                                                                                                                                                                                                                                                                                                                                                                                                                                                                                                                                                                                                                                                                                                                                                                                                                                                                                                                                                                                                                                                                                                                                                                                                                                                                                                                                                                                                                                                                                                                                                                                          |  |
|                                          |          | <u>-</u>                    | Sound Pressure                       |                                                                                                                                                                                                                                                                                                                                                                                                                                                                                                                                                                                                                                                                                                                                                                                                                                                                                                                                                                                                                                                                                                                                                                                                                                                                                                                                                                                                                                                                                                                                                                                                                                                                                                                                                                                                                                                                                                                                                                                                                                                                                                                                |  |
| Operating Range                          |          |                             | Cooling                              | 52 db(A)                                                                                                                                                                                                                                                                                                                                                                                                                                                                                                                                                                                                                                                                                                                                                                                                                                                                                                                                                                                                                                                                                                                                                                                                                                                                                                                                                                                                                                                                                                                                                                                                                                                                                                                                                                                                                                                                                                                                                                                                                                                                                                                       |  |
| Cooling                                  | (Max)    | 109°F (43 C)                | Heating                              | 52 db(A)                                                                                                                                                                                                                                                                                                                                                                                                                                                                                                                                                                                                                                                                                                                                                                                                                                                                                                                                                                                                                                                                                                                                                                                                                                                                                                                                                                                                                                                                                                                                                                                                                                                                                                                                                                                                                                                                                                                                                                                                                                                                                                                       |  |
|                                          | (Min)    | 5°F (-15 C)                 | Dimensions & Weights                 | 32 db(r)                                                                                                                                                                                                                                                                                                                                                                                                                                                                                                                                                                                                                                                                                                                                                                                                                                                                                                                                                                                                                                                                                                                                                                                                                                                                                                                                                                                                                                                                                                                                                                                                                                                                                                                                                                                                                                                                                                                                                                                                                                                                                                                       |  |
| Heating                                  | (Max)    | 75°F (24 C)                 | Unit Dimensions (LxHxD)              | 28.0 x 21.7 x 12.5-in                                                                                                                                                                                                                                                                                                                                                                                                                                                                                                                                                                                                                                                                                                                                                                                                                                                                                                                                                                                                                                                                                                                                                                                                                                                                                                                                                                                                                                                                                                                                                                                                                                                                                                                                                                                                                                                                                                                                                                                                                                                                                                          |  |
| 1.0009                                   | (Min)    | 5°F (-15 C)                 | Weight (Net/Shipping)                | 68/77 LBS                                                                                                                                                                                                                                                                                                                                                                                                                                                                                                                                                                                                                                                                                                                                                                                                                                                                                                                                                                                                                                                                                                                                                                                                                                                                                                                                                                                                                                                                                                                                                                                                                                                                                                                                                                                                                                                                                                                                                                                                                                                                                                                      |  |
| Power Supply                             | (141111) | 01(100)                     | Refrigerant Piping Data              | 30/11 LDO                                                                                                                                                                                                                                                                                                                                                                                                                                                                                                                                                                                                                                                                                                                                                                                                                                                                                                                                                                                                                                                                                                                                                                                                                                                                                                                                                                                                                                                                                                                                                                                                                                                                                                                                                                                                                                                                                                                                                                                                                                                                                                                      |  |
| Normal Operational V                     | oltage   | 208/230 V, 1 Phase, 60 Hz   | Gas Pipe Size (OD)                   | 3/8-in                                                                                                                                                                                                                                                                                                                                                                                                                                                                                                                                                                                                                                                                                                                                                                                                                                                                                                                                                                                                                                                                                                                                                                                                                                                                                                                                                                                                                                                                                                                                                                                                                                                                                                                                                                                                                                                                                                                                                                                                                                                                                                                         |  |
| Voltage Range 200/230 V, 1 Priase, 60 Hz |          | Liquid Pipe Size (OD)       | 1/4-in                               |                                                                                                                                                                                                                                                                                                                                                                                                                                                                                                                                                                                                                                                                                                                                                                                                                                                                                                                                                                                                                                                                                                                                                                                                                                                                                                                                                                                                                                                                                                                                                                                                                                                                                                                                                                                                                                                                                                                                                                                                                                                                                                                                |  |
| Main Power Wire Size                     | 1        | 14-2 AWG                    | Connection Method                    | Flared                                                                                                                                                                                                                                                                                                                                                                                                                                                                                                                                                                                                                                                                                                                                                                                                                                                                                                                                                                                                                                                                                                                                                                                                                                                                                                                                                                                                                                                                                                                                                                                                                                                                                                                                                                                                                                                                                                                                                                                                                                                                                                                         |  |
| Interconnecting Cable Wire Size 14-4 AWG |          | MAX Refrigerant Pipe Length | 50-f                                 |                                                                                                                                                                                                                                                                                                                                                                                                                                                                                                                                                                                                                                                                                                                                                                                                                                                                                                                                                                                                                                                                                                                                                                                                                                                                                                                                                                                                                                                                                                                                                                                                                                                                                                                                                                                                                                                                                                                                                                                                                                                                                                                                |  |
| MCA 10.0 A                               |          |                             | MIN Refrigerant Pipe Length          | 10-f                                                                                                                                                                                                                                                                                                                                                                                                                                                                                                                                                                                                                                                                                                                                                                                                                                                                                                                                                                                                                                                                                                                                                                                                                                                                                                                                                                                                                                                                                                                                                                                                                                                                                                                                                                                                                                                                                                                                                                                                                                                                                                                           |  |
| MOCP/Breaker Size                        |          | 15 A                        | MAX Refrigerant Pipe Height Differen |                                                                                                                                                                                                                                                                                                                                                                                                                                                                                                                                                                                                                                                                                                                                                                                                                                                                                                                                                                                                                                                                                                                                                                                                                                                                                                                                                                                                                                                                                                                                                                                                                                                                                                                                                                                                                                                                                                                                                                                                                                                                                                                                |  |
| _                                        |          |                             |                                      | <del>55</del> 50-10                                                                                                                                                                                                                                                                                                                                                                                                                                                                                                                                                                                                                                                                                                                                                                                                                                                                                                                                                                                                                                                                                                                                                                                                                                                                                                                                                                                                                                                                                                                                                                                                                                                                                                                                                                                                                                                                                                                                                                                                                                                                                                            |  |
| YEAR                                     |          | INVERTER RATION             | CERTIFIED N. Www.ahridirectory.org   | (C)                                                                                                                                                                                                                                                                                                                                                                                                                                                                                                                                                                                                                                                                                                                                                                                                                                                                                                                                                                                                                                                                                                                                                                                                                                                                                                                                                                                                                                                                                                                                                                                                                                                                                                                                                                                                                                                                                                                                                                                                                                                                                                                            |  |