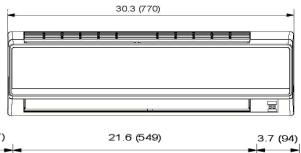

| Change fo                                |          |                             |                                      |                                                                                                                                                                                                                                                                                                                                                                                                                                                                                                                                                                                                                                                                                                                                                                                                                                                                                                                                                                                                                                                                                                                                                                                                                                                                                                                                                                                                                                                                                                                                                                                                                                                                                                                                                                                                                                                                                                                                                                                                                                                                                                                                |  |
|------------------------------------------|----------|-----------------------------|--------------------------------------|--------------------------------------------------------------------------------------------------------------------------------------------------------------------------------------------------------------------------------------------------------------------------------------------------------------------------------------------------------------------------------------------------------------------------------------------------------------------------------------------------------------------------------------------------------------------------------------------------------------------------------------------------------------------------------------------------------------------------------------------------------------------------------------------------------------------------------------------------------------------------------------------------------------------------------------------------------------------------------------------------------------------------------------------------------------------------------------------------------------------------------------------------------------------------------------------------------------------------------------------------------------------------------------------------------------------------------------------------------------------------------------------------------------------------------------------------------------------------------------------------------------------------------------------------------------------------------------------------------------------------------------------------------------------------------------------------------------------------------------------------------------------------------------------------------------------------------------------------------------------------------------------------------------------------------------------------------------------------------------------------------------------------------------------------------------------------------------------------------------------------------|--|
| Submittal Da                             | ta: GWF  | H12KF-D3DNB1C               | 12,000 BTU/H Wall Mounted He         | eat- Pump System                                                                                                                                                                                                                                                                                                                                                                                                                                                                                                                                                                                                                                                                                                                                                                                                                                                                                                                                                                                                                                                                                                                                                                                                                                                                                                                                                                                                                                                                                                                                                                                                                                                                                                                                                                                                                                                                                                                                                                                                                                                                                                               |  |
| Job Name                                 |          |                             | Location Date                        |                                                                                                                                                                                                                                                                                                                                                                                                                                                                                                                                                                                                                                                                                                                                                                                                                                                                                                                                                                                                                                                                                                                                                                                                                                                                                                                                                                                                                                                                                                                                                                                                                                                                                                                                                                                                                                                                                                                                                                                                                                                                                                                                |  |
| Purchaser                                |          |                             | Engineer                             |                                                                                                                                                                                                                                                                                                                                                                                                                                                                                                                                                                                                                                                                                                                                                                                                                                                                                                                                                                                                                                                                                                                                                                                                                                                                                                                                                                                                                                                                                                                                                                                                                                                                                                                                                                                                                                                                                                                                                                                                                                                                                                                                |  |
| Submitted To                             |          |                             | For Reference Approval               | Construction                                                                                                                                                                                                                                                                                                                                                                                                                                                                                                                                                                                                                                                                                                                                                                                                                                                                                                                                                                                                                                                                                                                                                                                                                                                                                                                                                                                                                                                                                                                                                                                                                                                                                                                                                                                                                                                                                                                                                                                                                                                                                                                   |  |
| Unit Designation                         |          |                             | Schedule No.                         |                                                                                                                                                                                                                                                                                                                                                                                                                                                                                                                                                                                                                                                                                                                                                                                                                                                                                                                                                                                                                                                                                                                                                                                                                                                                                                                                                                                                                                                                                                                                                                                                                                                                                                                                                                                                                                                                                                                                                                                                                                                                                                                                |  |
| GENERAL FEATURES                         |          |                             |                                      |                                                                                                                                                                                                                                                                                                                                                                                                                                                                                                                                                                                                                                                                                                                                                                                                                                                                                                                                                                                                                                                                                                                                                                                                                                                                                                                                                                                                                                                                                                                                                                                                                                                                                                                                                                                                                                                                                                                                                                                                                                                                                                                                |  |
| -Compact and Quiet I                     | Design   |                             |                                      |                                                                                                                                                                                                                                                                                                                                                                                                                                                                                                                                                                                                                                                                                                                                                                                                                                                                                                                                                                                                                                                                                                                                                                                                                                                                                                                                                                                                                                                                                                                                                                                                                                                                                                                                                                                                                                                                                                                                                                                                                                                                                                                                |  |
| -High Efficiency - 16 SEER               |          |                             |                                      | -                                                                                                                                                                                                                                                                                                                                                                                                                                                                                                                                                                                                                                                                                                                                                                                                                                                                                                                                                                                                                                                                                                                                                                                                                                                                                                                                                                                                                                                                                                                                                                                                                                                                                                                                                                                                                                                                                                                                                                                                                                                                                                                              |  |
| -DC Inverter Technology                  |          |                             |                                      |                                                                                                                                                                                                                                                                                                                                                                                                                                                                                                                                                                                                                                                                                                                                                                                                                                                                                                                                                                                                                                                                                                                                                                                                                                                                                                                                                                                                                                                                                                                                                                                                                                                                                                                                                                                                                                                                                                                                                                                                                                                                                                                                |  |
| -Wireless Remote with LCD Display        |          |                             |                                      |                                                                                                                                                                                                                                                                                                                                                                                                                                                                                                                                                                                                                                                                                                                                                                                                                                                                                                                                                                                                                                                                                                                                                                                                                                                                                                                                                                                                                                                                                                                                                                                                                                                                                                                                                                                                                                                                                                                                                                                                                                                                                                                                |  |
| -Low Ambient Coolin                      | g        |                             | GREE                                 | Tion I                                                                                                                                                                                                                                                                                                                                                                                                                                                                                                                                                                                                                                                                                                                                                                                                                                                                                                                                                                                                                                                                                                                                                                                                                                                                                                                                                                                                                                                                                                                                                                                                                                                                                                                                                                                                                                                                                                                                                                                                                                                                                                                         |  |
| -Comfortable Sleep N                     | /lode    |                             | GREE                                 | CONTROL OF THE CONTRO |  |
| -Intelligent Defrost                     |          |                             |                                      | Control of the Contro |  |
| -5 year Limited Parts                    | Warrantv |                             | <b>•</b>                             |                                                                                                                                                                                                                                                                                                                                                                                                                                                                                                                                                                                                                                                                                                                                                                                                                                                                                                                                                                                                                                                                                                                                                                                                                                                                                                                                                                                                                                                                                                                                                                                                                                                                                                                                                                                                                                                                                                                                                                                                                                                                                                                                |  |
| , , , , , , , , , , , , , , , , , , , ,  |          |                             | _                                    |                                                                                                                                                                                                                                                                                                                                                                                                                                                                                                                                                                                                                                                                                                                                                                                                                                                                                                                                                                                                                                                                                                                                                                                                                                                                                                                                                                                                                                                                                                                                                                                                                                                                                                                                                                                                                                                                                                                                                                                                                                                                                                                                |  |
|                                          | System F | Ratings                     | Indoor Unit Data                     |                                                                                                                                                                                                                                                                                                                                                                                                                                                                                                                                                                                                                                                                                                                                                                                                                                                                                                                                                                                                                                                                                                                                                                                                                                                                                                                                                                                                                                                                                                                                                                                                                                                                                                                                                                                                                                                                                                                                                                                                                                                                                                                                |  |
| Cooling                                  |          | -                           | Fan Motor Output Power               | 15 W                                                                                                                                                                                                                                                                                                                                                                                                                                                                                                                                                                                                                                                                                                                                                                                                                                                                                                                                                                                                                                                                                                                                                                                                                                                                                                                                                                                                                                                                                                                                                                                                                                                                                                                                                                                                                                                                                                                                                                                                                                                                                                                           |  |
| Rated Capacity                           |          | 12,000 BTU/H                | FLA                                  | 0.2 A                                                                                                                                                                                                                                                                                                                                                                                                                                                                                                                                                                                                                                                                                                                                                                                                                                                                                                                                                                                                                                                                                                                                                                                                                                                                                                                                                                                                                                                                                                                                                                                                                                                                                                                                                                                                                                                                                                                                                                                                                                                                                                                          |  |
| Capacity Range                           |          | 3,300-12,500 BTU/H          |                                      |                                                                                                                                                                                                                                                                                                                                                                                                                                                                                                                                                                                                                                                                                                                                                                                                                                                                                                                                                                                                                                                                                                                                                                                                                                                                                                                                                                                                                                                                                                                                                                                                                                                                                                                                                                                                                                                                                                                                                                                                                                                                                                                                |  |
| Power Input (Max)                        |          | 1,340 W                     | Airflow                              |                                                                                                                                                                                                                                                                                                                                                                                                                                                                                                                                                                                                                                                                                                                                                                                                                                                                                                                                                                                                                                                                                                                                                                                                                                                                                                                                                                                                                                                                                                                                                                                                                                                                                                                                                                                                                                                                                                                                                                                                                                                                                                                                |  |
| SEER                                     |          | 16                          | Cooling Wet (Lo/Hi)                  | 153/341 CFM                                                                                                                                                                                                                                                                                                                                                                                                                                                                                                                                                                                                                                                                                                                                                                                                                                                                                                                                                                                                                                                                                                                                                                                                                                                                                                                                                                                                                                                                                                                                                                                                                                                                                                                                                                                                                                                                                                                                                                                                                                                                                                                    |  |
| EER                                      |          | 9.8                         | Heating Dry (Lo/Hi)                  | 198/350 CFM                                                                                                                                                                                                                                                                                                                                                                                                                                                                                                                                                                                                                                                                                                                                                                                                                                                                                                                                                                                                                                                                                                                                                                                                                                                                                                                                                                                                                                                                                                                                                                                                                                                                                                                                                                                                                                                                                                                                                                                                                                                                                                                    |  |
| Heating at 47° F                         |          |                             | Sound Pressure Level                 |                                                                                                                                                                                                                                                                                                                                                                                                                                                                                                                                                                                                                                                                                                                                                                                                                                                                                                                                                                                                                                                                                                                                                                                                                                                                                                                                                                                                                                                                                                                                                                                                                                                                                                                                                                                                                                                                                                                                                                                                                                                                                                                                |  |
| Rated Capacity                           |          | 12,000 BTU/H                | Cooling (Lo/Hi)                      | 28/44 db(A)                                                                                                                                                                                                                                                                                                                                                                                                                                                                                                                                                                                                                                                                                                                                                                                                                                                                                                                                                                                                                                                                                                                                                                                                                                                                                                                                                                                                                                                                                                                                                                                                                                                                                                                                                                                                                                                                                                                                                                                                                                                                                                                    |  |
| Capacity Range                           |          | 3,400-12,500 BTU/H          | Heating (Lo/Hi)                      | 28/44 db(A)                                                                                                                                                                                                                                                                                                                                                                                                                                                                                                                                                                                                                                                                                                                                                                                                                                                                                                                                                                                                                                                                                                                                                                                                                                                                                                                                                                                                                                                                                                                                                                                                                                                                                                                                                                                                                                                                                                                                                                                                                                                                                                                    |  |
| Power Input (Max)                        |          | 1,050 W                     | Dimensions & Weights                 | ,                                                                                                                                                                                                                                                                                                                                                                                                                                                                                                                                                                                                                                                                                                                                                                                                                                                                                                                                                                                                                                                                                                                                                                                                                                                                                                                                                                                                                                                                                                                                                                                                                                                                                                                                                                                                                                                                                                                                                                                                                                                                                                                              |  |
| HSPF                                     |          | 8.5                         | Unit Dimensions (LxHxD)              | 30.3 x 11.1 x 7.9-in                                                                                                                                                                                                                                                                                                                                                                                                                                                                                                                                                                                                                                                                                                                                                                                                                                                                                                                                                                                                                                                                                                                                                                                                                                                                                                                                                                                                                                                                                                                                                                                                                                                                                                                                                                                                                                                                                                                                                                                                                                                                                                           |  |
| COP                                      |          | 3.3                         | Weight (Net/Shipping)                | 20/27 LBS                                                                                                                                                                                                                                                                                                                                                                                                                                                                                                                                                                                                                                                                                                                                                                                                                                                                                                                                                                                                                                                                                                                                                                                                                                                                                                                                                                                                                                                                                                                                                                                                                                                                                                                                                                                                                                                                                                                                                                                                                                                                                                                      |  |
| Heating at 17° F                         |          |                             | Outdoor Uni                          |                                                                                                                                                                                                                                                                                                                                                                                                                                                                                                                                                                                                                                                                                                                                                                                                                                                                                                                                                                                                                                                                                                                                                                                                                                                                                                                                                                                                                                                                                                                                                                                                                                                                                                                                                                                                                                                                                                                                                                                                                                                                                                                                |  |
| Rated Capacity                           |          | 7,400 BTU/H                 |                                      | DC Inverter Driven Rotary                                                                                                                                                                                                                                                                                                                                                                                                                                                                                                                                                                                                                                                                                                                                                                                                                                                                                                                                                                                                                                                                                                                                                                                                                                                                                                                                                                                                                                                                                                                                                                                                                                                                                                                                                                                                                                                                                                                                                                                                                                                                                                      |  |
| Capacity (Max)                           |          | 10,200 BTU/H                | Refrigerant Type                     | R410A                                                                                                                                                                                                                                                                                                                                                                                                                                                                                                                                                                                                                                                                                                                                                                                                                                                                                                                                                                                                                                                                                                                                                                                                                                                                                                                                                                                                                                                                                                                                                                                                                                                                                                                                                                                                                                                                                                                                                                                                                                                                                                                          |  |
| Power Input (Max)                        |          | 910 W                       | Fan Motor Output Power               | 21 W                                                                                                                                                                                                                                                                                                                                                                                                                                                                                                                                                                                                                                                                                                                                                                                                                                                                                                                                                                                                                                                                                                                                                                                                                                                                                                                                                                                                                                                                                                                                                                                                                                                                                                                                                                                                                                                                                                                                                                                                                                                                                                                           |  |
| COP                                      |          | 2.4                         | FLA                                  | 0.3 A                                                                                                                                                                                                                                                                                                                                                                                                                                                                                                                                                                                                                                                                                                                                                                                                                                                                                                                                                                                                                                                                                                                                                                                                                                                                                                                                                                                                                                                                                                                                                                                                                                                                                                                                                                                                                                                                                                                                                                                                                                                                                                                          |  |
|                                          |          | <u>-</u>                    | Sound Pressure                       |                                                                                                                                                                                                                                                                                                                                                                                                                                                                                                                                                                                                                                                                                                                                                                                                                                                                                                                                                                                                                                                                                                                                                                                                                                                                                                                                                                                                                                                                                                                                                                                                                                                                                                                                                                                                                                                                                                                                                                                                                                                                                                                                |  |
| Operating Range                          |          |                             | Cooling                              | 52 db(A)                                                                                                                                                                                                                                                                                                                                                                                                                                                                                                                                                                                                                                                                                                                                                                                                                                                                                                                                                                                                                                                                                                                                                                                                                                                                                                                                                                                                                                                                                                                                                                                                                                                                                                                                                                                                                                                                                                                                                                                                                                                                                                                       |  |
| Cooling                                  | (Max)    | 109°F (43 C)                | Heating                              | 52 db(A)                                                                                                                                                                                                                                                                                                                                                                                                                                                                                                                                                                                                                                                                                                                                                                                                                                                                                                                                                                                                                                                                                                                                                                                                                                                                                                                                                                                                                                                                                                                                                                                                                                                                                                                                                                                                                                                                                                                                                                                                                                                                                                                       |  |
|                                          | (Min)    | 5°F (-15 C)                 | Dimensions & Weights                 | 32 db(r)                                                                                                                                                                                                                                                                                                                                                                                                                                                                                                                                                                                                                                                                                                                                                                                                                                                                                                                                                                                                                                                                                                                                                                                                                                                                                                                                                                                                                                                                                                                                                                                                                                                                                                                                                                                                                                                                                                                                                                                                                                                                                                                       |  |
| Heating                                  | (Max)    | 75°F (24 C)                 | Unit Dimensions (LxHxD)              | 28.0 x 21.7 x 12.5-in                                                                                                                                                                                                                                                                                                                                                                                                                                                                                                                                                                                                                                                                                                                                                                                                                                                                                                                                                                                                                                                                                                                                                                                                                                                                                                                                                                                                                                                                                                                                                                                                                                                                                                                                                                                                                                                                                                                                                                                                                                                                                                          |  |
| 1.0009                                   | (Min)    | 5°F (-15 C)                 | Weight (Net/Shipping)                | 68/77 LBS                                                                                                                                                                                                                                                                                                                                                                                                                                                                                                                                                                                                                                                                                                                                                                                                                                                                                                                                                                                                                                                                                                                                                                                                                                                                                                                                                                                                                                                                                                                                                                                                                                                                                                                                                                                                                                                                                                                                                                                                                                                                                                                      |  |
| Power Supply                             | (141111) | 01(100)                     | Refrigerant Piping Data              | 30/11 LDO                                                                                                                                                                                                                                                                                                                                                                                                                                                                                                                                                                                                                                                                                                                                                                                                                                                                                                                                                                                                                                                                                                                                                                                                                                                                                                                                                                                                                                                                                                                                                                                                                                                                                                                                                                                                                                                                                                                                                                                                                                                                                                                      |  |
| Normal Operational V                     | oltage   | 208/230 V, 1 Phase, 60 Hz   | Gas Pipe Size (OD)                   | 3/8-in                                                                                                                                                                                                                                                                                                                                                                                                                                                                                                                                                                                                                                                                                                                                                                                                                                                                                                                                                                                                                                                                                                                                                                                                                                                                                                                                                                                                                                                                                                                                                                                                                                                                                                                                                                                                                                                                                                                                                                                                                                                                                                                         |  |
| Voltage Range 200/230 V, 1 Priase, 60 Hz |          | Liquid Pipe Size (OD)       | 1/4-in                               |                                                                                                                                                                                                                                                                                                                                                                                                                                                                                                                                                                                                                                                                                                                                                                                                                                                                                                                                                                                                                                                                                                                                                                                                                                                                                                                                                                                                                                                                                                                                                                                                                                                                                                                                                                                                                                                                                                                                                                                                                                                                                                                                |  |
| Main Power Wire Size                     | 1        | 14-2 AWG                    | Connection Method                    | Flared                                                                                                                                                                                                                                                                                                                                                                                                                                                                                                                                                                                                                                                                                                                                                                                                                                                                                                                                                                                                                                                                                                                                                                                                                                                                                                                                                                                                                                                                                                                                                                                                                                                                                                                                                                                                                                                                                                                                                                                                                                                                                                                         |  |
| Interconnecting Cable Wire Size 14-4 AWG |          | MAX Refrigerant Pipe Length | 50-f                                 |                                                                                                                                                                                                                                                                                                                                                                                                                                                                                                                                                                                                                                                                                                                                                                                                                                                                                                                                                                                                                                                                                                                                                                                                                                                                                                                                                                                                                                                                                                                                                                                                                                                                                                                                                                                                                                                                                                                                                                                                                                                                                                                                |  |
| MCA 10.0 A                               |          |                             | MIN Refrigerant Pipe Length          | 10-f                                                                                                                                                                                                                                                                                                                                                                                                                                                                                                                                                                                                                                                                                                                                                                                                                                                                                                                                                                                                                                                                                                                                                                                                                                                                                                                                                                                                                                                                                                                                                                                                                                                                                                                                                                                                                                                                                                                                                                                                                                                                                                                           |  |
| MOCP/Breaker Size                        |          | 15 A                        | MAX Refrigerant Pipe Height Differen |                                                                                                                                                                                                                                                                                                                                                                                                                                                                                                                                                                                                                                                                                                                                                                                                                                                                                                                                                                                                                                                                                                                                                                                                                                                                                                                                                                                                                                                                                                                                                                                                                                                                                                                                                                                                                                                                                                                                                                                                                                                                                                                                |  |
| _                                        |          |                             |                                      | <del>55</del> 50-10                                                                                                                                                                                                                                                                                                                                                                                                                                                                                                                                                                                                                                                                                                                                                                                                                                                                                                                                                                                                                                                                                                                                                                                                                                                                                                                                                                                                                                                                                                                                                                                                                                                                                                                                                                                                                                                                                                                                                                                                                                                                                                            |  |
| YEAR                                     |          | INVERTER RATION             | CERTIFIED N. Www.ahridirectory.org   | (C)                                                                                                                                                                                                                                                                                                                                                                                                                                                                                                                                                                                                                                                                                                                                                                                                                                                                                                                                                                                                                                                                                                                                                                                                                                                                                                                                                                                                                                                                                                                                                                                                                                                                                                                                                                                                                                                                                                                                                                                                                                                                                                                            |  |