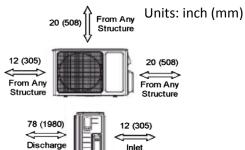

| Change fo                                |          |                             |                                      |                                                                                                                                                                                                                                                                                                                                                                                                                                                                                                                                                                                                                                                                                                                                                                                                                                                                                                                                                                                                                                                                                                                                                                                                                                                                                                                                                                                                                                                                                                                                                                                                                                                                                                                                                                                                                                                                                                                                                                                                                                                                                                                                |  |
|------------------------------------------|----------|-----------------------------|--------------------------------------|--------------------------------------------------------------------------------------------------------------------------------------------------------------------------------------------------------------------------------------------------------------------------------------------------------------------------------------------------------------------------------------------------------------------------------------------------------------------------------------------------------------------------------------------------------------------------------------------------------------------------------------------------------------------------------------------------------------------------------------------------------------------------------------------------------------------------------------------------------------------------------------------------------------------------------------------------------------------------------------------------------------------------------------------------------------------------------------------------------------------------------------------------------------------------------------------------------------------------------------------------------------------------------------------------------------------------------------------------------------------------------------------------------------------------------------------------------------------------------------------------------------------------------------------------------------------------------------------------------------------------------------------------------------------------------------------------------------------------------------------------------------------------------------------------------------------------------------------------------------------------------------------------------------------------------------------------------------------------------------------------------------------------------------------------------------------------------------------------------------------------------|--|
| Submittal Da                             | ta: GWF  | H12KF-D3DNB1C               | 12,000 BTU/H Wall Mounted He         | eat- Pump System                                                                                                                                                                                                                                                                                                                                                                                                                                                                                                                                                                                                                                                                                                                                                                                                                                                                                                                                                                                                                                                                                                                                                                                                                                                                                                                                                                                                                                                                                                                                                                                                                                                                                                                                                                                                                                                                                                                                                                                                                                                                                                               |  |
| Job Name                                 |          |                             | Location Date                        |                                                                                                                                                                                                                                                                                                                                                                                                                                                                                                                                                                                                                                                                                                                                                                                                                                                                                                                                                                                                                                                                                                                                                                                                                                                                                                                                                                                                                                                                                                                                                                                                                                                                                                                                                                                                                                                                                                                                                                                                                                                                                                                                |  |
| Purchaser                                |          |                             | Engineer                             |                                                                                                                                                                                                                                                                                                                                                                                                                                                                                                                                                                                                                                                                                                                                                                                                                                                                                                                                                                                                                                                                                                                                                                                                                                                                                                                                                                                                                                                                                                                                                                                                                                                                                                                                                                                                                                                                                                                                                                                                                                                                                                                                |  |
| Submitted To                             |          |                             | For Reference Approval               | Construction                                                                                                                                                                                                                                                                                                                                                                                                                                                                                                                                                                                                                                                                                                                                                                                                                                                                                                                                                                                                                                                                                                                                                                                                                                                                                                                                                                                                                                                                                                                                                                                                                                                                                                                                                                                                                                                                                                                                                                                                                                                                                                                   |  |
| Unit Designation                         |          |                             | Schedule No.                         |                                                                                                                                                                                                                                                                                                                                                                                                                                                                                                                                                                                                                                                                                                                                                                                                                                                                                                                                                                                                                                                                                                                                                                                                                                                                                                                                                                                                                                                                                                                                                                                                                                                                                                                                                                                                                                                                                                                                                                                                                                                                                                                                |  |
| GENERAL FEATURES                         |          |                             |                                      |                                                                                                                                                                                                                                                                                                                                                                                                                                                                                                                                                                                                                                                                                                                                                                                                                                                                                                                                                                                                                                                                                                                                                                                                                                                                                                                                                                                                                                                                                                                                                                                                                                                                                                                                                                                                                                                                                                                                                                                                                                                                                                                                |  |
| -Compact and Quiet I                     | Design   |                             |                                      |                                                                                                                                                                                                                                                                                                                                                                                                                                                                                                                                                                                                                                                                                                                                                                                                                                                                                                                                                                                                                                                                                                                                                                                                                                                                                                                                                                                                                                                                                                                                                                                                                                                                                                                                                                                                                                                                                                                                                                                                                                                                                                                                |  |
| -High Efficiency - 16 SEER               |          |                             |                                      | -                                                                                                                                                                                                                                                                                                                                                                                                                                                                                                                                                                                                                                                                                                                                                                                                                                                                                                                                                                                                                                                                                                                                                                                                                                                                                                                                                                                                                                                                                                                                                                                                                                                                                                                                                                                                                                                                                                                                                                                                                                                                                                                              |  |
| -DC Inverter Technology                  |          |                             |                                      |                                                                                                                                                                                                                                                                                                                                                                                                                                                                                                                                                                                                                                                                                                                                                                                                                                                                                                                                                                                                                                                                                                                                                                                                                                                                                                                                                                                                                                                                                                                                                                                                                                                                                                                                                                                                                                                                                                                                                                                                                                                                                                                                |  |
| -Wireless Remote with LCD Display        |          |                             |                                      |                                                                                                                                                                                                                                                                                                                                                                                                                                                                                                                                                                                                                                                                                                                                                                                                                                                                                                                                                                                                                                                                                                                                                                                                                                                                                                                                                                                                                                                                                                                                                                                                                                                                                                                                                                                                                                                                                                                                                                                                                                                                                                                                |  |
| -Low Ambient Coolin                      | g        |                             | GREE                                 | Tion I                                                                                                                                                                                                                                                                                                                                                                                                                                                                                                                                                                                                                                                                                                                                                                                                                                                                                                                                                                                                                                                                                                                                                                                                                                                                                                                                                                                                                                                                                                                                                                                                                                                                                                                                                                                                                                                                                                                                                                                                                                                                                                                         |  |
| -Comfortable Sleep N                     | /lode    |                             | GREE                                 | CONTROL OF THE CONTRO |  |
| -Intelligent Defrost                     |          |                             |                                      | Control of the Contro |  |
| -5 year Limited Parts                    | Warrantv |                             | <b>•</b>                             |                                                                                                                                                                                                                                                                                                                                                                                                                                                                                                                                                                                                                                                                                                                                                                                                                                                                                                                                                                                                                                                                                                                                                                                                                                                                                                                                                                                                                                                                                                                                                                                                                                                                                                                                                                                                                                                                                                                                                                                                                                                                                                                                |  |
| , , , , , , , , , , , , , , , , , , , ,  |          |                             | _                                    |                                                                                                                                                                                                                                                                                                                                                                                                                                                                                                                                                                                                                                                                                                                                                                                                                                                                                                                                                                                                                                                                                                                                                                                                                                                                                                                                                                                                                                                                                                                                                                                                                                                                                                                                                                                                                                                                                                                                                                                                                                                                                                                                |  |
|                                          | System F | Ratings                     | Indoor Unit Data                     |                                                                                                                                                                                                                                                                                                                                                                                                                                                                                                                                                                                                                                                                                                                                                                                                                                                                                                                                                                                                                                                                                                                                                                                                                                                                                                                                                                                                                                                                                                                                                                                                                                                                                                                                                                                                                                                                                                                                                                                                                                                                                                                                |  |
| Cooling                                  |          | -                           | Fan Motor Output Power               | 15 W                                                                                                                                                                                                                                                                                                                                                                                                                                                                                                                                                                                                                                                                                                                                                                                                                                                                                                                                                                                                                                                                                                                                                                                                                                                                                                                                                                                                                                                                                                                                                                                                                                                                                                                                                                                                                                                                                                                                                                                                                                                                                                                           |  |
| Rated Capacity                           |          | 12,000 BTU/H                | FLA                                  | 0.2 A                                                                                                                                                                                                                                                                                                                                                                                                                                                                                                                                                                                                                                                                                                                                                                                                                                                                                                                                                                                                                                                                                                                                                                                                                                                                                                                                                                                                                                                                                                                                                                                                                                                                                                                                                                                                                                                                                                                                                                                                                                                                                                                          |  |
| Capacity Range                           |          | 3,300-12,500 BTU/H          |                                      |                                                                                                                                                                                                                                                                                                                                                                                                                                                                                                                                                                                                                                                                                                                                                                                                                                                                                                                                                                                                                                                                                                                                                                                                                                                                                                                                                                                                                                                                                                                                                                                                                                                                                                                                                                                                                                                                                                                                                                                                                                                                                                                                |  |
| Power Input (Max)                        |          | 1,340 W                     | Airflow                              |                                                                                                                                                                                                                                                                                                                                                                                                                                                                                                                                                                                                                                                                                                                                                                                                                                                                                                                                                                                                                                                                                                                                                                                                                                                                                                                                                                                                                                                                                                                                                                                                                                                                                                                                                                                                                                                                                                                                                                                                                                                                                                                                |  |
| SEER                                     |          | 16                          | Cooling Wet (Lo/Hi)                  | 153/341 CFM                                                                                                                                                                                                                                                                                                                                                                                                                                                                                                                                                                                                                                                                                                                                                                                                                                                                                                                                                                                                                                                                                                                                                                                                                                                                                                                                                                                                                                                                                                                                                                                                                                                                                                                                                                                                                                                                                                                                                                                                                                                                                                                    |  |
| EER                                      |          | 9.8                         | Heating Dry (Lo/Hi)                  | 198/350 CFM                                                                                                                                                                                                                                                                                                                                                                                                                                                                                                                                                                                                                                                                                                                                                                                                                                                                                                                                                                                                                                                                                                                                                                                                                                                                                                                                                                                                                                                                                                                                                                                                                                                                                                                                                                                                                                                                                                                                                                                                                                                                                                                    |  |
| Heating at 47° F                         |          |                             | Sound Pressure Level                 |                                                                                                                                                                                                                                                                                                                                                                                                                                                                                                                                                                                                                                                                                                                                                                                                                                                                                                                                                                                                                                                                                                                                                                                                                                                                                                                                                                                                                                                                                                                                                                                                                                                                                                                                                                                                                                                                                                                                                                                                                                                                                                                                |  |
| Rated Capacity                           |          | 12,000 BTU/H                | Cooling (Lo/Hi)                      | 28/44 db(A)                                                                                                                                                                                                                                                                                                                                                                                                                                                                                                                                                                                                                                                                                                                                                                                                                                                                                                                                                                                                                                                                                                                                                                                                                                                                                                                                                                                                                                                                                                                                                                                                                                                                                                                                                                                                                                                                                                                                                                                                                                                                                                                    |  |
| Capacity Range                           |          | 3,400-12,500 BTU/H          | Heating (Lo/Hi)                      | 28/44 db(A)                                                                                                                                                                                                                                                                                                                                                                                                                                                                                                                                                                                                                                                                                                                                                                                                                                                                                                                                                                                                                                                                                                                                                                                                                                                                                                                                                                                                                                                                                                                                                                                                                                                                                                                                                                                                                                                                                                                                                                                                                                                                                                                    |  |
| Power Input (Max)                        |          | 1,050 W                     | Dimensions & Weights                 | ,                                                                                                                                                                                                                                                                                                                                                                                                                                                                                                                                                                                                                                                                                                                                                                                                                                                                                                                                                                                                                                                                                                                                                                                                                                                                                                                                                                                                                                                                                                                                                                                                                                                                                                                                                                                                                                                                                                                                                                                                                                                                                                                              |  |
| HSPF                                     |          | 8.5                         | Unit Dimensions (LxHxD)              | 30.3 x 11.1 x 7.9-in                                                                                                                                                                                                                                                                                                                                                                                                                                                                                                                                                                                                                                                                                                                                                                                                                                                                                                                                                                                                                                                                                                                                                                                                                                                                                                                                                                                                                                                                                                                                                                                                                                                                                                                                                                                                                                                                                                                                                                                                                                                                                                           |  |
| COP                                      |          | 3.3                         | Weight (Net/Shipping)                | 20/27 LBS                                                                                                                                                                                                                                                                                                                                                                                                                                                                                                                                                                                                                                                                                                                                                                                                                                                                                                                                                                                                                                                                                                                                                                                                                                                                                                                                                                                                                                                                                                                                                                                                                                                                                                                                                                                                                                                                                                                                                                                                                                                                                                                      |  |
| Heating at 17° F                         |          |                             | Outdoor Uni                          |                                                                                                                                                                                                                                                                                                                                                                                                                                                                                                                                                                                                                                                                                                                                                                                                                                                                                                                                                                                                                                                                                                                                                                                                                                                                                                                                                                                                                                                                                                                                                                                                                                                                                                                                                                                                                                                                                                                                                                                                                                                                                                                                |  |
| Rated Capacity                           |          | 7,400 BTU/H                 |                                      | DC Inverter Driven Rotary                                                                                                                                                                                                                                                                                                                                                                                                                                                                                                                                                                                                                                                                                                                                                                                                                                                                                                                                                                                                                                                                                                                                                                                                                                                                                                                                                                                                                                                                                                                                                                                                                                                                                                                                                                                                                                                                                                                                                                                                                                                                                                      |  |
| Capacity (Max)                           |          | 10,200 BTU/H                | Refrigerant Type                     | R410A                                                                                                                                                                                                                                                                                                                                                                                                                                                                                                                                                                                                                                                                                                                                                                                                                                                                                                                                                                                                                                                                                                                                                                                                                                                                                                                                                                                                                                                                                                                                                                                                                                                                                                                                                                                                                                                                                                                                                                                                                                                                                                                          |  |
| Power Input (Max)                        |          | 910 W                       | Fan Motor Output Power               | 21 W                                                                                                                                                                                                                                                                                                                                                                                                                                                                                                                                                                                                                                                                                                                                                                                                                                                                                                                                                                                                                                                                                                                                                                                                                                                                                                                                                                                                                                                                                                                                                                                                                                                                                                                                                                                                                                                                                                                                                                                                                                                                                                                           |  |
| COP                                      |          | 2.4                         | FLA                                  | 0.3 A                                                                                                                                                                                                                                                                                                                                                                                                                                                                                                                                                                                                                                                                                                                                                                                                                                                                                                                                                                                                                                                                                                                                                                                                                                                                                                                                                                                                                                                                                                                                                                                                                                                                                                                                                                                                                                                                                                                                                                                                                                                                                                                          |  |
|                                          |          | <u>-</u>                    | Sound Pressure                       |                                                                                                                                                                                                                                                                                                                                                                                                                                                                                                                                                                                                                                                                                                                                                                                                                                                                                                                                                                                                                                                                                                                                                                                                                                                                                                                                                                                                                                                                                                                                                                                                                                                                                                                                                                                                                                                                                                                                                                                                                                                                                                                                |  |
| Operating Range                          |          |                             | Cooling                              | 52 db(A)                                                                                                                                                                                                                                                                                                                                                                                                                                                                                                                                                                                                                                                                                                                                                                                                                                                                                                                                                                                                                                                                                                                                                                                                                                                                                                                                                                                                                                                                                                                                                                                                                                                                                                                                                                                                                                                                                                                                                                                                                                                                                                                       |  |
| Cooling                                  | (Max)    | 109°F (43 C)                | Heating                              | 52 db(A)                                                                                                                                                                                                                                                                                                                                                                                                                                                                                                                                                                                                                                                                                                                                                                                                                                                                                                                                                                                                                                                                                                                                                                                                                                                                                                                                                                                                                                                                                                                                                                                                                                                                                                                                                                                                                                                                                                                                                                                                                                                                                                                       |  |
|                                          | (Min)    | 5°F (-15 C)                 | Dimensions & Weights                 | 32 db(r)                                                                                                                                                                                                                                                                                                                                                                                                                                                                                                                                                                                                                                                                                                                                                                                                                                                                                                                                                                                                                                                                                                                                                                                                                                                                                                                                                                                                                                                                                                                                                                                                                                                                                                                                                                                                                                                                                                                                                                                                                                                                                                                       |  |
| Heating                                  | (Max)    | 75°F (24 C)                 | Unit Dimensions (LxHxD)              | 28.0 x 21.7 x 12.5-in                                                                                                                                                                                                                                                                                                                                                                                                                                                                                                                                                                                                                                                                                                                                                                                                                                                                                                                                                                                                                                                                                                                                                                                                                                                                                                                                                                                                                                                                                                                                                                                                                                                                                                                                                                                                                                                                                                                                                                                                                                                                                                          |  |
| 1.0009                                   | (Min)    | 5°F (-15 C)                 | Weight (Net/Shipping)                | 68/77 LBS                                                                                                                                                                                                                                                                                                                                                                                                                                                                                                                                                                                                                                                                                                                                                                                                                                                                                                                                                                                                                                                                                                                                                                                                                                                                                                                                                                                                                                                                                                                                                                                                                                                                                                                                                                                                                                                                                                                                                                                                                                                                                                                      |  |
| Power Supply                             | (141111) | 01(100)                     | Refrigerant Piping Data              | 30/11 LDO                                                                                                                                                                                                                                                                                                                                                                                                                                                                                                                                                                                                                                                                                                                                                                                                                                                                                                                                                                                                                                                                                                                                                                                                                                                                                                                                                                                                                                                                                                                                                                                                                                                                                                                                                                                                                                                                                                                                                                                                                                                                                                                      |  |
| Normal Operational V                     | oltage   | 208/230 V, 1 Phase, 60 Hz   | Gas Pipe Size (OD)                   | 3/8-in                                                                                                                                                                                                                                                                                                                                                                                                                                                                                                                                                                                                                                                                                                                                                                                                                                                                                                                                                                                                                                                                                                                                                                                                                                                                                                                                                                                                                                                                                                                                                                                                                                                                                                                                                                                                                                                                                                                                                                                                                                                                                                                         |  |
| Voltage Range 200/230 V, 1 Priase, 60 Hz |          | Liquid Pipe Size (OD)       | 1/4-in                               |                                                                                                                                                                                                                                                                                                                                                                                                                                                                                                                                                                                                                                                                                                                                                                                                                                                                                                                                                                                                                                                                                                                                                                                                                                                                                                                                                                                                                                                                                                                                                                                                                                                                                                                                                                                                                                                                                                                                                                                                                                                                                                                                |  |
| Main Power Wire Size                     | 1        | 14-2 AWG                    | Connection Method                    | Flared                                                                                                                                                                                                                                                                                                                                                                                                                                                                                                                                                                                                                                                                                                                                                                                                                                                                                                                                                                                                                                                                                                                                                                                                                                                                                                                                                                                                                                                                                                                                                                                                                                                                                                                                                                                                                                                                                                                                                                                                                                                                                                                         |  |
| Interconnecting Cable Wire Size 14-4 AWG |          | MAX Refrigerant Pipe Length | 50-f                                 |                                                                                                                                                                                                                                                                                                                                                                                                                                                                                                                                                                                                                                                                                                                                                                                                                                                                                                                                                                                                                                                                                                                                                                                                                                                                                                                                                                                                                                                                                                                                                                                                                                                                                                                                                                                                                                                                                                                                                                                                                                                                                                                                |  |
| MCA 10.0 A                               |          |                             | MIN Refrigerant Pipe Length          | 10-f                                                                                                                                                                                                                                                                                                                                                                                                                                                                                                                                                                                                                                                                                                                                                                                                                                                                                                                                                                                                                                                                                                                                                                                                                                                                                                                                                                                                                                                                                                                                                                                                                                                                                                                                                                                                                                                                                                                                                                                                                                                                                                                           |  |
| MOCP/Breaker Size                        |          | 15 A                        | MAX Refrigerant Pipe Height Differen |                                                                                                                                                                                                                                                                                                                                                                                                                                                                                                                                                                                                                                                                                                                                                                                                                                                                                                                                                                                                                                                                                                                                                                                                                                                                                                                                                                                                                                                                                                                                                                                                                                                                                                                                                                                                                                                                                                                                                                                                                                                                                                                                |  |
| _                                        |          |                             |                                      | <del>55</del> 50-10                                                                                                                                                                                                                                                                                                                                                                                                                                                                                                                                                                                                                                                                                                                                                                                                                                                                                                                                                                                                                                                                                                                                                                                                                                                                                                                                                                                                                                                                                                                                                                                                                                                                                                                                                                                                                                                                                                                                                                                                                                                                                                            |  |
| YEAR                                     |          | INVERTER RATION             | CERTIFIED N. Www.ahridirectory.org   | (C)                                                                                                                                                                                                                                                                                                                                                                                                                                                                                                                                                                                                                                                                                                                                                                                                                                                                                                                                                                                                                                                                                                                                                                                                                                                                                                                                                                                                                                                                                                                                                                                                                                                                                                                                                                                                                                                                                                                                                                                                                                                                                                                            |  |