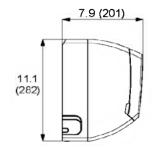

| Change fo                                |          |                             |                                      |                                                                                                                                                                                                                                                                                                                                                                                                                                                                                                                                                                                                                                                                                                                                                                                                                                                                                                                                                                                                                                                                                                                                                                                                                                                                                                                                                                                                                                                                                                                                                                                                                                                                                                                                                                                                                                                                                                                                                                                                                                                                                                                                |  |
|------------------------------------------|----------|-----------------------------|--------------------------------------|--------------------------------------------------------------------------------------------------------------------------------------------------------------------------------------------------------------------------------------------------------------------------------------------------------------------------------------------------------------------------------------------------------------------------------------------------------------------------------------------------------------------------------------------------------------------------------------------------------------------------------------------------------------------------------------------------------------------------------------------------------------------------------------------------------------------------------------------------------------------------------------------------------------------------------------------------------------------------------------------------------------------------------------------------------------------------------------------------------------------------------------------------------------------------------------------------------------------------------------------------------------------------------------------------------------------------------------------------------------------------------------------------------------------------------------------------------------------------------------------------------------------------------------------------------------------------------------------------------------------------------------------------------------------------------------------------------------------------------------------------------------------------------------------------------------------------------------------------------------------------------------------------------------------------------------------------------------------------------------------------------------------------------------------------------------------------------------------------------------------------------|--|
| Submittal Da                             | ta: GWF  | H12KF-D3DNB1C               | 12,000 BTU/H Wall Mounted He         | eat- Pump System                                                                                                                                                                                                                                                                                                                                                                                                                                                                                                                                                                                                                                                                                                                                                                                                                                                                                                                                                                                                                                                                                                                                                                                                                                                                                                                                                                                                                                                                                                                                                                                                                                                                                                                                                                                                                                                                                                                                                                                                                                                                                                               |  |
| Job Name                                 |          |                             | Location Date                        |                                                                                                                                                                                                                                                                                                                                                                                                                                                                                                                                                                                                                                                                                                                                                                                                                                                                                                                                                                                                                                                                                                                                                                                                                                                                                                                                                                                                                                                                                                                                                                                                                                                                                                                                                                                                                                                                                                                                                                                                                                                                                                                                |  |
| Purchaser                                |          |                             | Engineer                             |                                                                                                                                                                                                                                                                                                                                                                                                                                                                                                                                                                                                                                                                                                                                                                                                                                                                                                                                                                                                                                                                                                                                                                                                                                                                                                                                                                                                                                                                                                                                                                                                                                                                                                                                                                                                                                                                                                                                                                                                                                                                                                                                |  |
| Submitted To                             |          |                             | For Reference Approval               | Construction                                                                                                                                                                                                                                                                                                                                                                                                                                                                                                                                                                                                                                                                                                                                                                                                                                                                                                                                                                                                                                                                                                                                                                                                                                                                                                                                                                                                                                                                                                                                                                                                                                                                                                                                                                                                                                                                                                                                                                                                                                                                                                                   |  |
| Unit Designation                         |          |                             | Schedule No.                         |                                                                                                                                                                                                                                                                                                                                                                                                                                                                                                                                                                                                                                                                                                                                                                                                                                                                                                                                                                                                                                                                                                                                                                                                                                                                                                                                                                                                                                                                                                                                                                                                                                                                                                                                                                                                                                                                                                                                                                                                                                                                                                                                |  |
| GENERAL FEATURES                         |          |                             |                                      |                                                                                                                                                                                                                                                                                                                                                                                                                                                                                                                                                                                                                                                                                                                                                                                                                                                                                                                                                                                                                                                                                                                                                                                                                                                                                                                                                                                                                                                                                                                                                                                                                                                                                                                                                                                                                                                                                                                                                                                                                                                                                                                                |  |
| -Compact and Quiet I                     | Design   |                             |                                      |                                                                                                                                                                                                                                                                                                                                                                                                                                                                                                                                                                                                                                                                                                                                                                                                                                                                                                                                                                                                                                                                                                                                                                                                                                                                                                                                                                                                                                                                                                                                                                                                                                                                                                                                                                                                                                                                                                                                                                                                                                                                                                                                |  |
| -High Efficiency - 16 SEER               |          |                             |                                      | -                                                                                                                                                                                                                                                                                                                                                                                                                                                                                                                                                                                                                                                                                                                                                                                                                                                                                                                                                                                                                                                                                                                                                                                                                                                                                                                                                                                                                                                                                                                                                                                                                                                                                                                                                                                                                                                                                                                                                                                                                                                                                                                              |  |
| -DC Inverter Technology                  |          |                             |                                      |                                                                                                                                                                                                                                                                                                                                                                                                                                                                                                                                                                                                                                                                                                                                                                                                                                                                                                                                                                                                                                                                                                                                                                                                                                                                                                                                                                                                                                                                                                                                                                                                                                                                                                                                                                                                                                                                                                                                                                                                                                                                                                                                |  |
| -Wireless Remote with LCD Display        |          |                             |                                      |                                                                                                                                                                                                                                                                                                                                                                                                                                                                                                                                                                                                                                                                                                                                                                                                                                                                                                                                                                                                                                                                                                                                                                                                                                                                                                                                                                                                                                                                                                                                                                                                                                                                                                                                                                                                                                                                                                                                                                                                                                                                                                                                |  |
| -Low Ambient Coolin                      | g        |                             | GREE                                 | Tion I                                                                                                                                                                                                                                                                                                                                                                                                                                                                                                                                                                                                                                                                                                                                                                                                                                                                                                                                                                                                                                                                                                                                                                                                                                                                                                                                                                                                                                                                                                                                                                                                                                                                                                                                                                                                                                                                                                                                                                                                                                                                                                                         |  |
| -Comfortable Sleep N                     | /lode    |                             | GREE                                 | CONTROL OF THE CONTRO |  |
| -Intelligent Defrost                     |          |                             |                                      | Control of the Contro |  |
| -5 year Limited Parts                    | Warrantv |                             | <b>•</b>                             |                                                                                                                                                                                                                                                                                                                                                                                                                                                                                                                                                                                                                                                                                                                                                                                                                                                                                                                                                                                                                                                                                                                                                                                                                                                                                                                                                                                                                                                                                                                                                                                                                                                                                                                                                                                                                                                                                                                                                                                                                                                                                                                                |  |
| , , , , , , , , , , , , , , , , , , , ,  |          |                             | _                                    |                                                                                                                                                                                                                                                                                                                                                                                                                                                                                                                                                                                                                                                                                                                                                                                                                                                                                                                                                                                                                                                                                                                                                                                                                                                                                                                                                                                                                                                                                                                                                                                                                                                                                                                                                                                                                                                                                                                                                                                                                                                                                                                                |  |
|                                          | System F | Ratings                     | Indoor Unit Data                     |                                                                                                                                                                                                                                                                                                                                                                                                                                                                                                                                                                                                                                                                                                                                                                                                                                                                                                                                                                                                                                                                                                                                                                                                                                                                                                                                                                                                                                                                                                                                                                                                                                                                                                                                                                                                                                                                                                                                                                                                                                                                                                                                |  |
| Cooling                                  |          | -                           | Fan Motor Output Power               | 15 W                                                                                                                                                                                                                                                                                                                                                                                                                                                                                                                                                                                                                                                                                                                                                                                                                                                                                                                                                                                                                                                                                                                                                                                                                                                                                                                                                                                                                                                                                                                                                                                                                                                                                                                                                                                                                                                                                                                                                                                                                                                                                                                           |  |
| Rated Capacity                           |          | 12,000 BTU/H                | FLA                                  | 0.2 A                                                                                                                                                                                                                                                                                                                                                                                                                                                                                                                                                                                                                                                                                                                                                                                                                                                                                                                                                                                                                                                                                                                                                                                                                                                                                                                                                                                                                                                                                                                                                                                                                                                                                                                                                                                                                                                                                                                                                                                                                                                                                                                          |  |
| Capacity Range                           |          | 3,300-12,500 BTU/H          |                                      |                                                                                                                                                                                                                                                                                                                                                                                                                                                                                                                                                                                                                                                                                                                                                                                                                                                                                                                                                                                                                                                                                                                                                                                                                                                                                                                                                                                                                                                                                                                                                                                                                                                                                                                                                                                                                                                                                                                                                                                                                                                                                                                                |  |
| Power Input (Max)                        |          | 1,340 W                     | Airflow                              |                                                                                                                                                                                                                                                                                                                                                                                                                                                                                                                                                                                                                                                                                                                                                                                                                                                                                                                                                                                                                                                                                                                                                                                                                                                                                                                                                                                                                                                                                                                                                                                                                                                                                                                                                                                                                                                                                                                                                                                                                                                                                                                                |  |
| SEER                                     |          | 16                          | Cooling Wet (Lo/Hi)                  | 153/341 CFM                                                                                                                                                                                                                                                                                                                                                                                                                                                                                                                                                                                                                                                                                                                                                                                                                                                                                                                                                                                                                                                                                                                                                                                                                                                                                                                                                                                                                                                                                                                                                                                                                                                                                                                                                                                                                                                                                                                                                                                                                                                                                                                    |  |
| EER                                      |          | 9.8                         | Heating Dry (Lo/Hi)                  | 198/350 CFM                                                                                                                                                                                                                                                                                                                                                                                                                                                                                                                                                                                                                                                                                                                                                                                                                                                                                                                                                                                                                                                                                                                                                                                                                                                                                                                                                                                                                                                                                                                                                                                                                                                                                                                                                                                                                                                                                                                                                                                                                                                                                                                    |  |
| Heating at 47° F                         |          |                             | Sound Pressure Level                 |                                                                                                                                                                                                                                                                                                                                                                                                                                                                                                                                                                                                                                                                                                                                                                                                                                                                                                                                                                                                                                                                                                                                                                                                                                                                                                                                                                                                                                                                                                                                                                                                                                                                                                                                                                                                                                                                                                                                                                                                                                                                                                                                |  |
| Rated Capacity                           |          | 12,000 BTU/H                | Cooling (Lo/Hi)                      | 28/44 db(A)                                                                                                                                                                                                                                                                                                                                                                                                                                                                                                                                                                                                                                                                                                                                                                                                                                                                                                                                                                                                                                                                                                                                                                                                                                                                                                                                                                                                                                                                                                                                                                                                                                                                                                                                                                                                                                                                                                                                                                                                                                                                                                                    |  |
| Capacity Range                           |          | 3,400-12,500 BTU/H          | Heating (Lo/Hi)                      | 28/44 db(A)                                                                                                                                                                                                                                                                                                                                                                                                                                                                                                                                                                                                                                                                                                                                                                                                                                                                                                                                                                                                                                                                                                                                                                                                                                                                                                                                                                                                                                                                                                                                                                                                                                                                                                                                                                                                                                                                                                                                                                                                                                                                                                                    |  |
| Power Input (Max)                        |          | 1,050 W                     | Dimensions & Weights                 | ,                                                                                                                                                                                                                                                                                                                                                                                                                                                                                                                                                                                                                                                                                                                                                                                                                                                                                                                                                                                                                                                                                                                                                                                                                                                                                                                                                                                                                                                                                                                                                                                                                                                                                                                                                                                                                                                                                                                                                                                                                                                                                                                              |  |
| HSPF                                     |          | 8.5                         | Unit Dimensions (LxHxD)              | 30.3 x 11.1 x 7.9-in                                                                                                                                                                                                                                                                                                                                                                                                                                                                                                                                                                                                                                                                                                                                                                                                                                                                                                                                                                                                                                                                                                                                                                                                                                                                                                                                                                                                                                                                                                                                                                                                                                                                                                                                                                                                                                                                                                                                                                                                                                                                                                           |  |
| COP                                      |          | 3.3                         | Weight (Net/Shipping)                | 20/27 LBS                                                                                                                                                                                                                                                                                                                                                                                                                                                                                                                                                                                                                                                                                                                                                                                                                                                                                                                                                                                                                                                                                                                                                                                                                                                                                                                                                                                                                                                                                                                                                                                                                                                                                                                                                                                                                                                                                                                                                                                                                                                                                                                      |  |
| Heating at 17° F                         |          |                             | Outdoor Uni                          |                                                                                                                                                                                                                                                                                                                                                                                                                                                                                                                                                                                                                                                                                                                                                                                                                                                                                                                                                                                                                                                                                                                                                                                                                                                                                                                                                                                                                                                                                                                                                                                                                                                                                                                                                                                                                                                                                                                                                                                                                                                                                                                                |  |
| Rated Capacity                           |          | 7,400 BTU/H                 |                                      | DC Inverter Driven Rotary                                                                                                                                                                                                                                                                                                                                                                                                                                                                                                                                                                                                                                                                                                                                                                                                                                                                                                                                                                                                                                                                                                                                                                                                                                                                                                                                                                                                                                                                                                                                                                                                                                                                                                                                                                                                                                                                                                                                                                                                                                                                                                      |  |
| Capacity (Max)                           |          | 10,200 BTU/H                | Refrigerant Type                     | R410A                                                                                                                                                                                                                                                                                                                                                                                                                                                                                                                                                                                                                                                                                                                                                                                                                                                                                                                                                                                                                                                                                                                                                                                                                                                                                                                                                                                                                                                                                                                                                                                                                                                                                                                                                                                                                                                                                                                                                                                                                                                                                                                          |  |
| Power Input (Max)                        |          | 910 W                       | Fan Motor Output Power               | 21 W                                                                                                                                                                                                                                                                                                                                                                                                                                                                                                                                                                                                                                                                                                                                                                                                                                                                                                                                                                                                                                                                                                                                                                                                                                                                                                                                                                                                                                                                                                                                                                                                                                                                                                                                                                                                                                                                                                                                                                                                                                                                                                                           |  |
| COP                                      |          | 2.4                         | FLA                                  | 0.3 A                                                                                                                                                                                                                                                                                                                                                                                                                                                                                                                                                                                                                                                                                                                                                                                                                                                                                                                                                                                                                                                                                                                                                                                                                                                                                                                                                                                                                                                                                                                                                                                                                                                                                                                                                                                                                                                                                                                                                                                                                                                                                                                          |  |
|                                          |          | <u>-</u>                    | Sound Pressure                       |                                                                                                                                                                                                                                                                                                                                                                                                                                                                                                                                                                                                                                                                                                                                                                                                                                                                                                                                                                                                                                                                                                                                                                                                                                                                                                                                                                                                                                                                                                                                                                                                                                                                                                                                                                                                                                                                                                                                                                                                                                                                                                                                |  |
| Operating Range                          |          |                             | Cooling                              | 52 db(A)                                                                                                                                                                                                                                                                                                                                                                                                                                                                                                                                                                                                                                                                                                                                                                                                                                                                                                                                                                                                                                                                                                                                                                                                                                                                                                                                                                                                                                                                                                                                                                                                                                                                                                                                                                                                                                                                                                                                                                                                                                                                                                                       |  |
| Cooling                                  | (Max)    | 109°F (43 C)                | Heating                              | 52 db(A)                                                                                                                                                                                                                                                                                                                                                                                                                                                                                                                                                                                                                                                                                                                                                                                                                                                                                                                                                                                                                                                                                                                                                                                                                                                                                                                                                                                                                                                                                                                                                                                                                                                                                                                                                                                                                                                                                                                                                                                                                                                                                                                       |  |
|                                          | (Min)    | 5°F (-15 C)                 | Dimensions & Weights                 | 32 db(r)                                                                                                                                                                                                                                                                                                                                                                                                                                                                                                                                                                                                                                                                                                                                                                                                                                                                                                                                                                                                                                                                                                                                                                                                                                                                                                                                                                                                                                                                                                                                                                                                                                                                                                                                                                                                                                                                                                                                                                                                                                                                                                                       |  |
| Heating                                  | (Max)    | 75°F (24 C)                 | Unit Dimensions (LxHxD)              | 28.0 x 21.7 x 12.5-in                                                                                                                                                                                                                                                                                                                                                                                                                                                                                                                                                                                                                                                                                                                                                                                                                                                                                                                                                                                                                                                                                                                                                                                                                                                                                                                                                                                                                                                                                                                                                                                                                                                                                                                                                                                                                                                                                                                                                                                                                                                                                                          |  |
| 1.0009                                   | (Min)    | 5°F (-15 C)                 | Weight (Net/Shipping)                | 68/77 LBS                                                                                                                                                                                                                                                                                                                                                                                                                                                                                                                                                                                                                                                                                                                                                                                                                                                                                                                                                                                                                                                                                                                                                                                                                                                                                                                                                                                                                                                                                                                                                                                                                                                                                                                                                                                                                                                                                                                                                                                                                                                                                                                      |  |
| Power Supply                             | (141111) | 01(100)                     | Refrigerant Piping Data              | 30/11 LDO                                                                                                                                                                                                                                                                                                                                                                                                                                                                                                                                                                                                                                                                                                                                                                                                                                                                                                                                                                                                                                                                                                                                                                                                                                                                                                                                                                                                                                                                                                                                                                                                                                                                                                                                                                                                                                                                                                                                                                                                                                                                                                                      |  |
| Normal Operational V                     | oltage   | 208/230 V, 1 Phase, 60 Hz   | Gas Pipe Size (OD)                   | 3/8-in                                                                                                                                                                                                                                                                                                                                                                                                                                                                                                                                                                                                                                                                                                                                                                                                                                                                                                                                                                                                                                                                                                                                                                                                                                                                                                                                                                                                                                                                                                                                                                                                                                                                                                                                                                                                                                                                                                                                                                                                                                                                                                                         |  |
| Voltage Range 200/230 V, 1 Priase, 60 Hz |          | Liquid Pipe Size (OD)       | 1/4-in                               |                                                                                                                                                                                                                                                                                                                                                                                                                                                                                                                                                                                                                                                                                                                                                                                                                                                                                                                                                                                                                                                                                                                                                                                                                                                                                                                                                                                                                                                                                                                                                                                                                                                                                                                                                                                                                                                                                                                                                                                                                                                                                                                                |  |
| Main Power Wire Size                     | 1        | 14-2 AWG                    | Connection Method                    | Flared                                                                                                                                                                                                                                                                                                                                                                                                                                                                                                                                                                                                                                                                                                                                                                                                                                                                                                                                                                                                                                                                                                                                                                                                                                                                                                                                                                                                                                                                                                                                                                                                                                                                                                                                                                                                                                                                                                                                                                                                                                                                                                                         |  |
| Interconnecting Cable Wire Size 14-4 AWG |          | MAX Refrigerant Pipe Length | 50-f                                 |                                                                                                                                                                                                                                                                                                                                                                                                                                                                                                                                                                                                                                                                                                                                                                                                                                                                                                                                                                                                                                                                                                                                                                                                                                                                                                                                                                                                                                                                                                                                                                                                                                                                                                                                                                                                                                                                                                                                                                                                                                                                                                                                |  |
| MCA 10.0 A                               |          |                             | MIN Refrigerant Pipe Length          | 10-f                                                                                                                                                                                                                                                                                                                                                                                                                                                                                                                                                                                                                                                                                                                                                                                                                                                                                                                                                                                                                                                                                                                                                                                                                                                                                                                                                                                                                                                                                                                                                                                                                                                                                                                                                                                                                                                                                                                                                                                                                                                                                                                           |  |
| MOCP/Breaker Size                        |          | 15 A                        | MAX Refrigerant Pipe Height Differen |                                                                                                                                                                                                                                                                                                                                                                                                                                                                                                                                                                                                                                                                                                                                                                                                                                                                                                                                                                                                                                                                                                                                                                                                                                                                                                                                                                                                                                                                                                                                                                                                                                                                                                                                                                                                                                                                                                                                                                                                                                                                                                                                |  |
| _                                        |          |                             |                                      | <del>55</del> 50-10                                                                                                                                                                                                                                                                                                                                                                                                                                                                                                                                                                                                                                                                                                                                                                                                                                                                                                                                                                                                                                                                                                                                                                                                                                                                                                                                                                                                                                                                                                                                                                                                                                                                                                                                                                                                                                                                                                                                                                                                                                                                                                            |  |
| YEAR                                     |          | INVERTER RATION             | CERTIFIED N. Www.ahridirectory.org   | (C)                                                                                                                                                                                                                                                                                                                                                                                                                                                                                                                                                                                                                                                                                                                                                                                                                                                                                                                                                                                                                                                                                                                                                                                                                                                                                                                                                                                                                                                                                                                                                                                                                                                                                                                                                                                                                                                                                                                                                                                                                                                                                                                            |  |