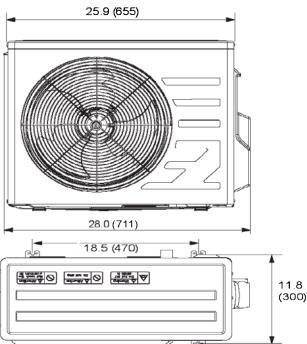

| Change fo                                |          |                             |                                      |                                                                                                                                                                                                                                                                                                                                                                                                                                                                                                                                                                                                                                                                                                                                                                                                                                                                                                                                                                                                                                                                                                                                                                                                                                                                                                                                                                                                                                                                                                                                                                                                                                                                                                                                                                                                                                                                                                                                                                                                                                                                                                                                |  |
|------------------------------------------|----------|-----------------------------|--------------------------------------|--------------------------------------------------------------------------------------------------------------------------------------------------------------------------------------------------------------------------------------------------------------------------------------------------------------------------------------------------------------------------------------------------------------------------------------------------------------------------------------------------------------------------------------------------------------------------------------------------------------------------------------------------------------------------------------------------------------------------------------------------------------------------------------------------------------------------------------------------------------------------------------------------------------------------------------------------------------------------------------------------------------------------------------------------------------------------------------------------------------------------------------------------------------------------------------------------------------------------------------------------------------------------------------------------------------------------------------------------------------------------------------------------------------------------------------------------------------------------------------------------------------------------------------------------------------------------------------------------------------------------------------------------------------------------------------------------------------------------------------------------------------------------------------------------------------------------------------------------------------------------------------------------------------------------------------------------------------------------------------------------------------------------------------------------------------------------------------------------------------------------------|--|
| Submittal Da                             | ta: GWF  | H12KF-D3DNB1C               | 12,000 BTU/H Wall Mounted He         | eat- Pump System                                                                                                                                                                                                                                                                                                                                                                                                                                                                                                                                                                                                                                                                                                                                                                                                                                                                                                                                                                                                                                                                                                                                                                                                                                                                                                                                                                                                                                                                                                                                                                                                                                                                                                                                                                                                                                                                                                                                                                                                                                                                                                               |  |
| Job Name                                 |          |                             | Location Date                        |                                                                                                                                                                                                                                                                                                                                                                                                                                                                                                                                                                                                                                                                                                                                                                                                                                                                                                                                                                                                                                                                                                                                                                                                                                                                                                                                                                                                                                                                                                                                                                                                                                                                                                                                                                                                                                                                                                                                                                                                                                                                                                                                |  |
| Purchaser                                |          |                             | Engineer                             |                                                                                                                                                                                                                                                                                                                                                                                                                                                                                                                                                                                                                                                                                                                                                                                                                                                                                                                                                                                                                                                                                                                                                                                                                                                                                                                                                                                                                                                                                                                                                                                                                                                                                                                                                                                                                                                                                                                                                                                                                                                                                                                                |  |
| Submitted To                             |          |                             | For Reference Approval               | Construction                                                                                                                                                                                                                                                                                                                                                                                                                                                                                                                                                                                                                                                                                                                                                                                                                                                                                                                                                                                                                                                                                                                                                                                                                                                                                                                                                                                                                                                                                                                                                                                                                                                                                                                                                                                                                                                                                                                                                                                                                                                                                                                   |  |
| Unit Designation                         |          |                             | Schedule No.                         |                                                                                                                                                                                                                                                                                                                                                                                                                                                                                                                                                                                                                                                                                                                                                                                                                                                                                                                                                                                                                                                                                                                                                                                                                                                                                                                                                                                                                                                                                                                                                                                                                                                                                                                                                                                                                                                                                                                                                                                                                                                                                                                                |  |
| GENERAL FEATURES                         |          |                             |                                      |                                                                                                                                                                                                                                                                                                                                                                                                                                                                                                                                                                                                                                                                                                                                                                                                                                                                                                                                                                                                                                                                                                                                                                                                                                                                                                                                                                                                                                                                                                                                                                                                                                                                                                                                                                                                                                                                                                                                                                                                                                                                                                                                |  |
| -Compact and Quiet I                     | Design   |                             |                                      |                                                                                                                                                                                                                                                                                                                                                                                                                                                                                                                                                                                                                                                                                                                                                                                                                                                                                                                                                                                                                                                                                                                                                                                                                                                                                                                                                                                                                                                                                                                                                                                                                                                                                                                                                                                                                                                                                                                                                                                                                                                                                                                                |  |
| -High Efficiency - 16 SEER               |          |                             |                                      | -                                                                                                                                                                                                                                                                                                                                                                                                                                                                                                                                                                                                                                                                                                                                                                                                                                                                                                                                                                                                                                                                                                                                                                                                                                                                                                                                                                                                                                                                                                                                                                                                                                                                                                                                                                                                                                                                                                                                                                                                                                                                                                                              |  |
| -DC Inverter Technology                  |          |                             |                                      |                                                                                                                                                                                                                                                                                                                                                                                                                                                                                                                                                                                                                                                                                                                                                                                                                                                                                                                                                                                                                                                                                                                                                                                                                                                                                                                                                                                                                                                                                                                                                                                                                                                                                                                                                                                                                                                                                                                                                                                                                                                                                                                                |  |
| -Wireless Remote with LCD Display        |          |                             |                                      |                                                                                                                                                                                                                                                                                                                                                                                                                                                                                                                                                                                                                                                                                                                                                                                                                                                                                                                                                                                                                                                                                                                                                                                                                                                                                                                                                                                                                                                                                                                                                                                                                                                                                                                                                                                                                                                                                                                                                                                                                                                                                                                                |  |
| -Low Ambient Coolin                      | g        |                             | GREE                                 | Tion I                                                                                                                                                                                                                                                                                                                                                                                                                                                                                                                                                                                                                                                                                                                                                                                                                                                                                                                                                                                                                                                                                                                                                                                                                                                                                                                                                                                                                                                                                                                                                                                                                                                                                                                                                                                                                                                                                                                                                                                                                                                                                                                         |  |
| -Comfortable Sleep N                     | /lode    |                             | GREE                                 | CONTROL OF THE CONTRO |  |
| -Intelligent Defrost                     |          |                             |                                      | Control of the Contro |  |
| -5 year Limited Parts                    | Warrantv |                             | <b>•</b>                             |                                                                                                                                                                                                                                                                                                                                                                                                                                                                                                                                                                                                                                                                                                                                                                                                                                                                                                                                                                                                                                                                                                                                                                                                                                                                                                                                                                                                                                                                                                                                                                                                                                                                                                                                                                                                                                                                                                                                                                                                                                                                                                                                |  |
| , , , , , , , , , , , , , , , , , , , ,  |          |                             | _                                    |                                                                                                                                                                                                                                                                                                                                                                                                                                                                                                                                                                                                                                                                                                                                                                                                                                                                                                                                                                                                                                                                                                                                                                                                                                                                                                                                                                                                                                                                                                                                                                                                                                                                                                                                                                                                                                                                                                                                                                                                                                                                                                                                |  |
|                                          | System F | Ratings                     | Indoor Unit Data                     |                                                                                                                                                                                                                                                                                                                                                                                                                                                                                                                                                                                                                                                                                                                                                                                                                                                                                                                                                                                                                                                                                                                                                                                                                                                                                                                                                                                                                                                                                                                                                                                                                                                                                                                                                                                                                                                                                                                                                                                                                                                                                                                                |  |
| Cooling                                  |          | -                           | Fan Motor Output Power               | 15 W                                                                                                                                                                                                                                                                                                                                                                                                                                                                                                                                                                                                                                                                                                                                                                                                                                                                                                                                                                                                                                                                                                                                                                                                                                                                                                                                                                                                                                                                                                                                                                                                                                                                                                                                                                                                                                                                                                                                                                                                                                                                                                                           |  |
| Rated Capacity                           |          | 12,000 BTU/H                | FLA                                  | 0.2 A                                                                                                                                                                                                                                                                                                                                                                                                                                                                                                                                                                                                                                                                                                                                                                                                                                                                                                                                                                                                                                                                                                                                                                                                                                                                                                                                                                                                                                                                                                                                                                                                                                                                                                                                                                                                                                                                                                                                                                                                                                                                                                                          |  |
| Capacity Range                           |          | 3,300-12,500 BTU/H          |                                      |                                                                                                                                                                                                                                                                                                                                                                                                                                                                                                                                                                                                                                                                                                                                                                                                                                                                                                                                                                                                                                                                                                                                                                                                                                                                                                                                                                                                                                                                                                                                                                                                                                                                                                                                                                                                                                                                                                                                                                                                                                                                                                                                |  |
| Power Input (Max)                        |          | 1,340 W                     | Airflow                              |                                                                                                                                                                                                                                                                                                                                                                                                                                                                                                                                                                                                                                                                                                                                                                                                                                                                                                                                                                                                                                                                                                                                                                                                                                                                                                                                                                                                                                                                                                                                                                                                                                                                                                                                                                                                                                                                                                                                                                                                                                                                                                                                |  |
| SEER                                     |          | 16                          | Cooling Wet (Lo/Hi)                  | 153/341 CFM                                                                                                                                                                                                                                                                                                                                                                                                                                                                                                                                                                                                                                                                                                                                                                                                                                                                                                                                                                                                                                                                                                                                                                                                                                                                                                                                                                                                                                                                                                                                                                                                                                                                                                                                                                                                                                                                                                                                                                                                                                                                                                                    |  |
| EER                                      |          | 9.8                         | Heating Dry (Lo/Hi)                  | 198/350 CFM                                                                                                                                                                                                                                                                                                                                                                                                                                                                                                                                                                                                                                                                                                                                                                                                                                                                                                                                                                                                                                                                                                                                                                                                                                                                                                                                                                                                                                                                                                                                                                                                                                                                                                                                                                                                                                                                                                                                                                                                                                                                                                                    |  |
| Heating at 47° F                         |          |                             | Sound Pressure Level                 |                                                                                                                                                                                                                                                                                                                                                                                                                                                                                                                                                                                                                                                                                                                                                                                                                                                                                                                                                                                                                                                                                                                                                                                                                                                                                                                                                                                                                                                                                                                                                                                                                                                                                                                                                                                                                                                                                                                                                                                                                                                                                                                                |  |
| Rated Capacity                           |          | 12,000 BTU/H                | Cooling (Lo/Hi)                      | 28/44 db(A)                                                                                                                                                                                                                                                                                                                                                                                                                                                                                                                                                                                                                                                                                                                                                                                                                                                                                                                                                                                                                                                                                                                                                                                                                                                                                                                                                                                                                                                                                                                                                                                                                                                                                                                                                                                                                                                                                                                                                                                                                                                                                                                    |  |
| Capacity Range                           |          | 3,400-12,500 BTU/H          | Heating (Lo/Hi)                      | 28/44 db(A)                                                                                                                                                                                                                                                                                                                                                                                                                                                                                                                                                                                                                                                                                                                                                                                                                                                                                                                                                                                                                                                                                                                                                                                                                                                                                                                                                                                                                                                                                                                                                                                                                                                                                                                                                                                                                                                                                                                                                                                                                                                                                                                    |  |
| Power Input (Max)                        |          | 1,050 W                     | Dimensions & Weights                 | ,                                                                                                                                                                                                                                                                                                                                                                                                                                                                                                                                                                                                                                                                                                                                                                                                                                                                                                                                                                                                                                                                                                                                                                                                                                                                                                                                                                                                                                                                                                                                                                                                                                                                                                                                                                                                                                                                                                                                                                                                                                                                                                                              |  |
| HSPF                                     |          | 8.5                         | Unit Dimensions (LxHxD)              | 30.3 x 11.1 x 7.9-in                                                                                                                                                                                                                                                                                                                                                                                                                                                                                                                                                                                                                                                                                                                                                                                                                                                                                                                                                                                                                                                                                                                                                                                                                                                                                                                                                                                                                                                                                                                                                                                                                                                                                                                                                                                                                                                                                                                                                                                                                                                                                                           |  |
| COP                                      |          | 3.3                         | Weight (Net/Shipping)                | 20/27 LBS                                                                                                                                                                                                                                                                                                                                                                                                                                                                                                                                                                                                                                                                                                                                                                                                                                                                                                                                                                                                                                                                                                                                                                                                                                                                                                                                                                                                                                                                                                                                                                                                                                                                                                                                                                                                                                                                                                                                                                                                                                                                                                                      |  |
| Heating at 17° F                         |          |                             | Outdoor Uni                          |                                                                                                                                                                                                                                                                                                                                                                                                                                                                                                                                                                                                                                                                                                                                                                                                                                                                                                                                                                                                                                                                                                                                                                                                                                                                                                                                                                                                                                                                                                                                                                                                                                                                                                                                                                                                                                                                                                                                                                                                                                                                                                                                |  |
| Rated Capacity                           |          | 7,400 BTU/H                 |                                      | DC Inverter Driven Rotary                                                                                                                                                                                                                                                                                                                                                                                                                                                                                                                                                                                                                                                                                                                                                                                                                                                                                                                                                                                                                                                                                                                                                                                                                                                                                                                                                                                                                                                                                                                                                                                                                                                                                                                                                                                                                                                                                                                                                                                                                                                                                                      |  |
| Capacity (Max)                           |          | 10,200 BTU/H                | Refrigerant Type                     | R410A                                                                                                                                                                                                                                                                                                                                                                                                                                                                                                                                                                                                                                                                                                                                                                                                                                                                                                                                                                                                                                                                                                                                                                                                                                                                                                                                                                                                                                                                                                                                                                                                                                                                                                                                                                                                                                                                                                                                                                                                                                                                                                                          |  |
| Power Input (Max)                        |          | 910 W                       | Fan Motor Output Power               | 21 W                                                                                                                                                                                                                                                                                                                                                                                                                                                                                                                                                                                                                                                                                                                                                                                                                                                                                                                                                                                                                                                                                                                                                                                                                                                                                                                                                                                                                                                                                                                                                                                                                                                                                                                                                                                                                                                                                                                                                                                                                                                                                                                           |  |
| COP                                      |          | 2.4                         | FLA                                  | 0.3 A                                                                                                                                                                                                                                                                                                                                                                                                                                                                                                                                                                                                                                                                                                                                                                                                                                                                                                                                                                                                                                                                                                                                                                                                                                                                                                                                                                                                                                                                                                                                                                                                                                                                                                                                                                                                                                                                                                                                                                                                                                                                                                                          |  |
|                                          |          | <u>-</u>                    | Sound Pressure                       |                                                                                                                                                                                                                                                                                                                                                                                                                                                                                                                                                                                                                                                                                                                                                                                                                                                                                                                                                                                                                                                                                                                                                                                                                                                                                                                                                                                                                                                                                                                                                                                                                                                                                                                                                                                                                                                                                                                                                                                                                                                                                                                                |  |
| Operating Range                          |          |                             | Cooling                              | 52 db(A)                                                                                                                                                                                                                                                                                                                                                                                                                                                                                                                                                                                                                                                                                                                                                                                                                                                                                                                                                                                                                                                                                                                                                                                                                                                                                                                                                                                                                                                                                                                                                                                                                                                                                                                                                                                                                                                                                                                                                                                                                                                                                                                       |  |
| Cooling                                  | (Max)    | 109°F (43 C)                | Heating                              | 52 db(A)                                                                                                                                                                                                                                                                                                                                                                                                                                                                                                                                                                                                                                                                                                                                                                                                                                                                                                                                                                                                                                                                                                                                                                                                                                                                                                                                                                                                                                                                                                                                                                                                                                                                                                                                                                                                                                                                                                                                                                                                                                                                                                                       |  |
|                                          | (Min)    | 5°F (-15 C)                 | Dimensions & Weights                 | 32 db(r)                                                                                                                                                                                                                                                                                                                                                                                                                                                                                                                                                                                                                                                                                                                                                                                                                                                                                                                                                                                                                                                                                                                                                                                                                                                                                                                                                                                                                                                                                                                                                                                                                                                                                                                                                                                                                                                                                                                                                                                                                                                                                                                       |  |
| Heating                                  | (Max)    | 75°F (24 C)                 | Unit Dimensions (LxHxD)              | 28.0 x 21.7 x 12.5-in                                                                                                                                                                                                                                                                                                                                                                                                                                                                                                                                                                                                                                                                                                                                                                                                                                                                                                                                                                                                                                                                                                                                                                                                                                                                                                                                                                                                                                                                                                                                                                                                                                                                                                                                                                                                                                                                                                                                                                                                                                                                                                          |  |
| 1.0009                                   | (Min)    | 5°F (-15 C)                 | Weight (Net/Shipping)                | 68/77 LBS                                                                                                                                                                                                                                                                                                                                                                                                                                                                                                                                                                                                                                                                                                                                                                                                                                                                                                                                                                                                                                                                                                                                                                                                                                                                                                                                                                                                                                                                                                                                                                                                                                                                                                                                                                                                                                                                                                                                                                                                                                                                                                                      |  |
| Power Supply                             | (141111) | 01(100)                     | Refrigerant Piping Data              | 30/11 LDO                                                                                                                                                                                                                                                                                                                                                                                                                                                                                                                                                                                                                                                                                                                                                                                                                                                                                                                                                                                                                                                                                                                                                                                                                                                                                                                                                                                                                                                                                                                                                                                                                                                                                                                                                                                                                                                                                                                                                                                                                                                                                                                      |  |
| Normal Operational V                     | oltage   | 208/230 V, 1 Phase, 60 Hz   | Gas Pipe Size (OD)                   | 3/8-in                                                                                                                                                                                                                                                                                                                                                                                                                                                                                                                                                                                                                                                                                                                                                                                                                                                                                                                                                                                                                                                                                                                                                                                                                                                                                                                                                                                                                                                                                                                                                                                                                                                                                                                                                                                                                                                                                                                                                                                                                                                                                                                         |  |
| Voltage Range 200/230 V, 1 Priase, 60 Hz |          | Liquid Pipe Size (OD)       | 1/4-in                               |                                                                                                                                                                                                                                                                                                                                                                                                                                                                                                                                                                                                                                                                                                                                                                                                                                                                                                                                                                                                                                                                                                                                                                                                                                                                                                                                                                                                                                                                                                                                                                                                                                                                                                                                                                                                                                                                                                                                                                                                                                                                                                                                |  |
| Main Power Wire Size                     | 1        | 14-2 AWG                    | Connection Method                    | Flared                                                                                                                                                                                                                                                                                                                                                                                                                                                                                                                                                                                                                                                                                                                                                                                                                                                                                                                                                                                                                                                                                                                                                                                                                                                                                                                                                                                                                                                                                                                                                                                                                                                                                                                                                                                                                                                                                                                                                                                                                                                                                                                         |  |
| Interconnecting Cable Wire Size 14-4 AWG |          | MAX Refrigerant Pipe Length | 50-f                                 |                                                                                                                                                                                                                                                                                                                                                                                                                                                                                                                                                                                                                                                                                                                                                                                                                                                                                                                                                                                                                                                                                                                                                                                                                                                                                                                                                                                                                                                                                                                                                                                                                                                                                                                                                                                                                                                                                                                                                                                                                                                                                                                                |  |
| MCA 10.0 A                               |          |                             | MIN Refrigerant Pipe Length          | 10-f                                                                                                                                                                                                                                                                                                                                                                                                                                                                                                                                                                                                                                                                                                                                                                                                                                                                                                                                                                                                                                                                                                                                                                                                                                                                                                                                                                                                                                                                                                                                                                                                                                                                                                                                                                                                                                                                                                                                                                                                                                                                                                                           |  |
| MOCP/Breaker Size                        |          | 15 A                        | MAX Refrigerant Pipe Height Differen |                                                                                                                                                                                                                                                                                                                                                                                                                                                                                                                                                                                                                                                                                                                                                                                                                                                                                                                                                                                                                                                                                                                                                                                                                                                                                                                                                                                                                                                                                                                                                                                                                                                                                                                                                                                                                                                                                                                                                                                                                                                                                                                                |  |
| _                                        |          |                             |                                      | <del>55</del> 50-10                                                                                                                                                                                                                                                                                                                                                                                                                                                                                                                                                                                                                                                                                                                                                                                                                                                                                                                                                                                                                                                                                                                                                                                                                                                                                                                                                                                                                                                                                                                                                                                                                                                                                                                                                                                                                                                                                                                                                                                                                                                                                                            |  |
| YEAR                                     |          | INVERTER RATION             | CERTIFIED N. Www.ahridirectory.org   | (C)                                                                                                                                                                                                                                                                                                                                                                                                                                                                                                                                                                                                                                                                                                                                                                                                                                                                                                                                                                                                                                                                                                                                                                                                                                                                                                                                                                                                                                                                                                                                                                                                                                                                                                                                                                                                                                                                                                                                                                                                                                                                                                                            |  |