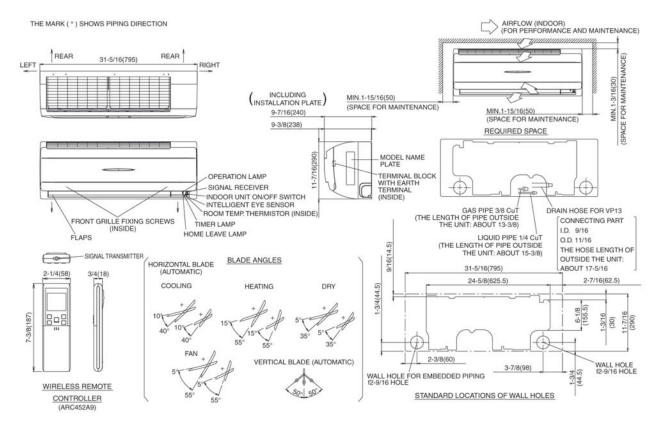

35/283 |  |
|--------------------------------|-------------|--|
| Moisture Removal (pt/h):       |             |  |
| Gas Pipe Connection (inch):    | 3/8         |  |
| Liquid Pipe Connection (inch): | 1/4         |  |
| Condensate Connection (inch):  | 11/16       |  |
| Sound Pressure Level (dBA):    | 44          |  |
| Sound Power Level (dBA):       |             |  |
|                                |             |  |

### **Appearance - Indoor Unit**





## **Submittal Data Sheet**

| Project Name: |               |  |
|---------------|---------------|--|
| Location:     | Approval:     |  |
| Engineer:     | Date:         |  |
| Submitted to: | Construction: |  |
| Submitted by: | Unit #:       |  |
| Reference:    | Drawing #:    |  |

#### **Dimensional Drawing - Indoor Unit**





# **Submittal Data Sheet**

| Project Name: |               |  |
|---------------|---------------|--|
| Location:     | Approval:     |  |
| Engineer:     | Date:         |  |
| Submitted to: | Construction: |  |
| Submitted by: | Unit #:       |  |
| Reference:    | Drawing #:    |  |

#### **Notes**

Std U.S. Warranty: 5yrs Parts, 1yr Limited Labor