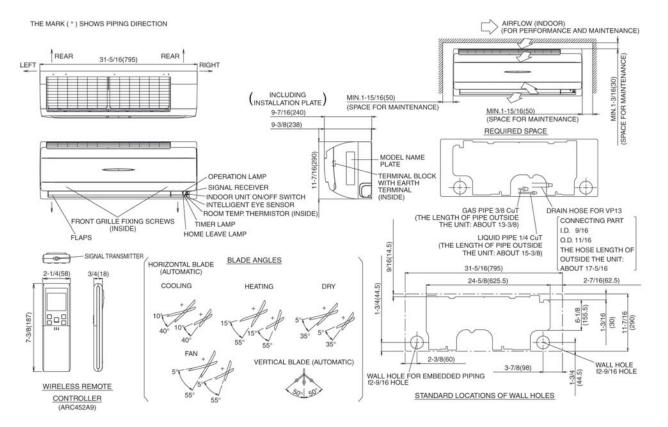

ate (CFM wet coil)    | 388/335/283 |
|--------------------------------|-------------|
| Moisture Removal (pt/h):       |             |
| Gas Pipe Connection (inch):    | 3/8         |
| Liquid Pipe Connection (inch): | 1/4         |
| Condensate Connection (inch):  | 11/16       |
| Sound Pressure Level (dBA):    | 44          |
| Sound Power Level (dBA):       |             |
|                                |             |

## **Appearance - Indoor Unit**





# **Submittal Data Sheet**

| Project Name: |               |  |
|---------------|---------------|--|
| Location:     | Approval:     |  |
| Engineer:     | Date:         |  |
| Submitted to: | Construction: |  |
| Submitted by: | Unit #:       |  |
| Reference:    | Drawing #:    |  |

#### **Dimensional Drawing - Indoor Unit**





# **Submittal Data Sheet**

| Project Name: |               |
|---------------|---------------|
| Location:     | Approval:     |
| Engineer:     | Date:         |
| Submitted to: | Construction: |
| Submitted by: | Unit #:       |
| Reference:    | Drawing #:    |
|               |               |

### **Notes**

Includes Intelligent Eye occupancy sensor: Options include Wired Remote Controller, Std U.S. Warranty: 5yrs Parts, 1yr Limited Labor