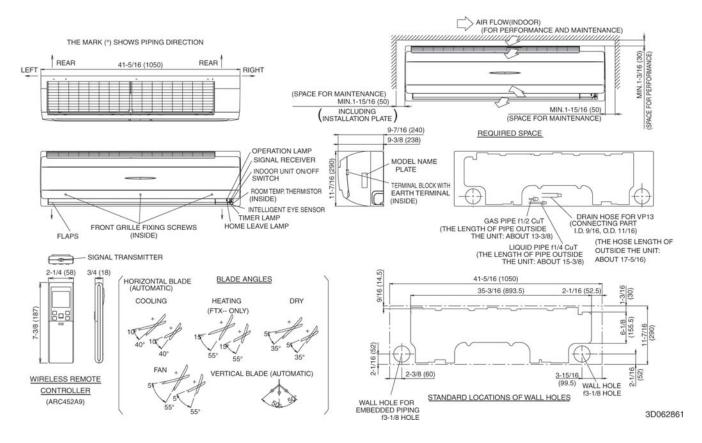

### **Dimensional Drawing - Indoor Unit**

Daikin AC TRL Generated Submittal Data