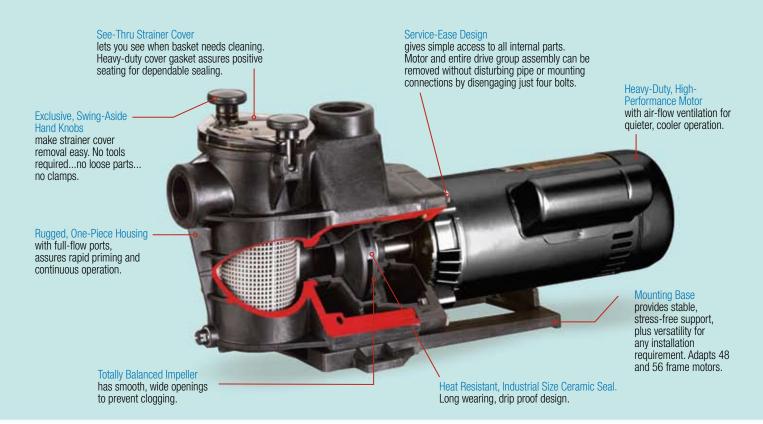

## Performance, durability and value in one package.

Designed for new pools of all types and sizes, Max-Flo is also an ideal replacement pump.

Max-Flo features swing-aside knobs for easy access to the strainer compartment, a heavy-duty high-performance motor, and exclusive "service-ease" design for extra convenience and easier operation.