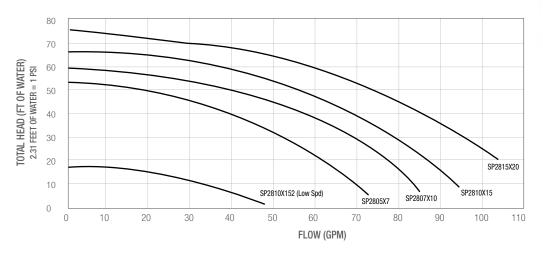

The Max-Flo pump series sets the standard for performance, durability and value.

Total System: Pumps | Filters | Heating | Cleaners | Sanitization | Automation | Lighting | Safety

| OVERALL DIMENSIONS | MODEL<br>NUMBER                            | TOTAL<br>H.P. | RATED<br>H.P. | SERVICE<br>FACTOR | VOLTAGE | PIPE SIZE | DIMENSION "A" | CTN.<br>QTY. | CTN.<br>WEIGHT |
|--------------------|--------------------------------------------|---------------|---------------|-------------------|---------|-----------|---------------|--------------|----------------|
|                    | STANDARD EFFICIENCY MAX RATED SINGLE-SPEED |               |               |                   |         |           |               |              |                |
|                    | SP2805X7                                   | .75           | 3/4           | 1.0               | 115/230 | 1-1/2"    | 14"           | 1            | 30 lbs         |
|                    | SP2807X10                                  | 1.1           | 1             | 1.0               | 115/230 | 1-1/2"    | 14-3/8"       | 1            | 33 lbs         |
|                    | SP2810X15                                  | 1.5           | 1-1/2         | 1.0               | 115/230 | 1-1/2"    | 15-1/2"       | 1            | 38 lbs         |
| 1.39               | SP2815X20                                  | 2.0           | 2             | 1.0               | 115/230 | 1-1/2"    | 16"           | 1            | 44 lbs         |
|                    | STANDARD EFFICIENCY MAX RATED DUAL-SPEED   |               |               |                   |         |           |               |              |                |
|                    | SP2810X152                                 | 1.5           | 1-1/2         | 1.0               | 230     | 1-1/2"    | 13-7/8"       | 1            | 41 lbs         |