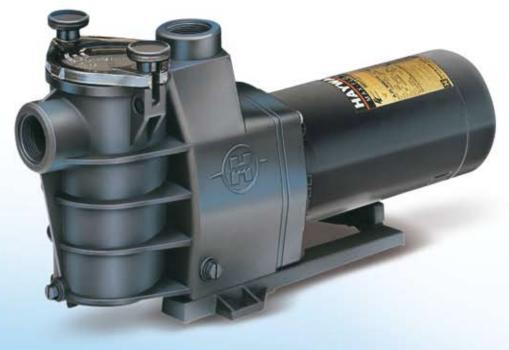

## Performance, durability and value in one package.

Designed for new pools of all types and sizes, Max-Flo is also an ideal replacement pump.

Max-Flo features swing-aside knobs for easy access to the strainer compartment, a heavy-duty high-performance motor, and exclusive "service-ease" design for extra convenience and easier operation.

The Max-Flo pump series sets the standard for performance, durability and value.

Total System: Pumps | Filters | Heating | Cleaners | Sanitization | Automation | Lighting | Safety

| OVERALL DIMENSIONS | MODEL<br>NUMBER                            | TOTAL<br>H.P. | RATED<br>H.P. | SERVICE<br>FACTOR | VOLTAGE | PIPE SIZE | DIMENSION "A" | CTN.<br>QTY. | CTN.<br>WEIGHT |
|--------------------|--------------------------------------------|---------------|---------------|-------------------|---------|-----------|---------------|--------------|----------------|
|                    | STANDARD EFFICIENCY MAX RATED SINGLE-SPEED |               |               |                   |         |           |               |              |                |
|                    | SP2805X7                                   | .75           | 3/4           | 1.0               | 115/230 | 1-1/2"    | 14"           | 1            | 30 lbs         |
|                    | SP2807X10                                  | 1.1           | 1             | 1.0               | 115/230 | 1-1/2"    | 14-3/8"       | 1            | 33 lbs         |
|                    | SP2810X15                                  | 1.5           | 1-1/2         | 1.0               | 115/230 | 1-1/2"    | 15-1/2"       | 1            | 38 lbs         |
| 1.39               | SP2815X20                                  | 2.0           | 2             | 1.0               | 115/230 | 1-1/2"    | 16"           | 1            | 44 lbs         |
|                    | STANDARD EFFICIENCY MAX RATED DUAL-SPEED   |               |               |                   |         |           |               |              |                |
|                    | SP2810X152                                 | 1.5           | 1-1/2         | 1.0               | 230     | 1-1/2"    | 13-7/8"       | 1            | 41 lbs         |