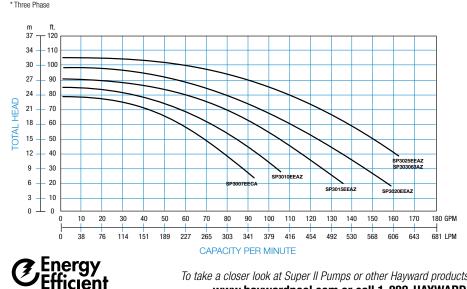

| OVERALL DIMENSIONS                                                                                                                                                                                                                                                                                                                                                                                                                                                                                                                                                                                                                                                                                                                                                                                                                                                                                                                                                                                                                                                                                                                                                                                                                                                                                                                                                                                                                                                                                                                                                                                                                                                                                                                                                                                                                                                                                                                                                                                                                                                                                                             | MODEL       | Total<br>HP | Full<br>Rate<br>HP | Service<br>Factor | Voltage |
|--------------------------------------------------------------------------------------------------------------------------------------------------------------------------------------------------------------------------------------------------------------------------------------------------------------------------------------------------------------------------------------------------------------------------------------------------------------------------------------------------------------------------------------------------------------------------------------------------------------------------------------------------------------------------------------------------------------------------------------------------------------------------------------------------------------------------------------------------------------------------------------------------------------------------------------------------------------------------------------------------------------------------------------------------------------------------------------------------------------------------------------------------------------------------------------------------------------------------------------------------------------------------------------------------------------------------------------------------------------------------------------------------------------------------------------------------------------------------------------------------------------------------------------------------------------------------------------------------------------------------------------------------------------------------------------------------------------------------------------------------------------------------------------------------------------------------------------------------------------------------------------------------------------------------------------------------------------------------------------------------------------------------------------------------------------------------------------------------------------------------------|-------------|-------------|--------------------|-------------------|---------|
| 12-3/16" (236 mm) (23 | SP3007EECA  | 1.13        | 3/4                | 1.50              | 115/230 |
|                                                                                                                                                                                                                                                                                                                                                                                                                                                                                                                                                                                                                                                                                                                                                                                                                                                                                                                                                                                                                                                                                                                                                                                                                                                                                                                                                                                                                                                                                                                                                                                                                                                                                                                                                                                                                                                                                                                                                                                                                                                                                                                                | SP3010EEAZ  | 1.50        | 1                  | 1.50              | 115/230 |
|                                                                                                                                                                                                                                                                                                                                                                                                                                                                                                                                                                                                                                                                                                                                                                                                                                                                                                                                                                                                                                                                                                                                                                                                                                                                                                                                                                                                                                                                                                                                                                                                                                                                                                                                                                                                                                                                                                                                                                                                                                                                                                                                | SP3015EEAZ  | 2.00        | 1½                 | 1.33              | 115/230 |
|                                                                                                                                                                                                                                                                                                                                                                                                                                                                                                                                                                                                                                                                                                                                                                                                                                                                                                                                                                                                                                                                                                                                                                                                                                                                                                                                                                                                                                                                                                                                                                                                                                                                                                                                                                                                                                                                                                                                                                                                                                                                                                                                | SP3020EEAZ  | 2.50        | 2                  | 1.25              | 230     |
|                                                                                                                                                                                                                                                                                                                                                                                                                                                                                                                                                                                                                                                                                                                                                                                                                                                                                                                                                                                                                                                                                                                                                                                                                                                                                                                                                                                                                                                                                                                                                                                                                                                                                                                                                                                                                                                                                                                                                                                                                                                                                                                                | SP3025EEAZ  | 3.45        | 3                  | 1.15              | 230     |
|                                                                                                                                                                                                                                                                                                                                                                                                                                                                                                                                                                                                                                                                                                                                                                                                                                                                                                                                                                                                                                                                                                                                                                                                                                                                                                                                                                                                                                                                                                                                                                                                                                                                                                                                                                                                                                                                                                                                                                                                                                                                                                                                | SP303063AZ* | 3.45        | 3                  | 1.15              | 230/460 |