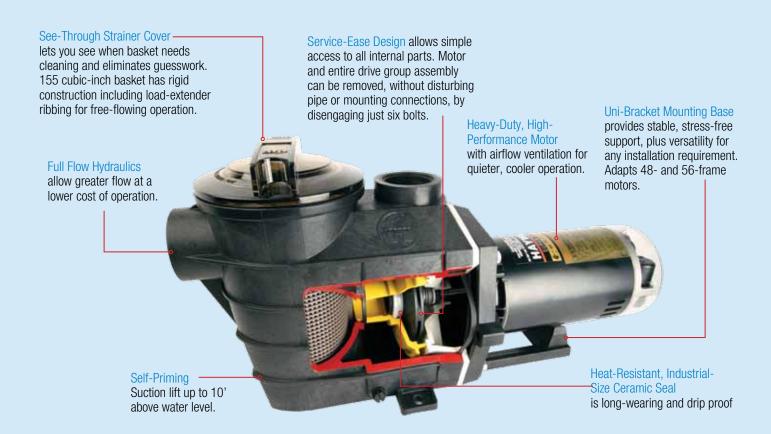

Convenient features include a see-through cover so pool owners know exactly when to empty the extra-large debris basket. Performance features include full-flow hydraulics that allow greater flow at a lower cost of operation and a housing design that makes it as quiet as it is dependable.

## Inch Basket

is more like a bucket. The Super II Pump Series features impressive leaf-holding capacity. Rigid construction includes loadextender ribbing for free-flowing operation, even under extra-heavy debris loads.