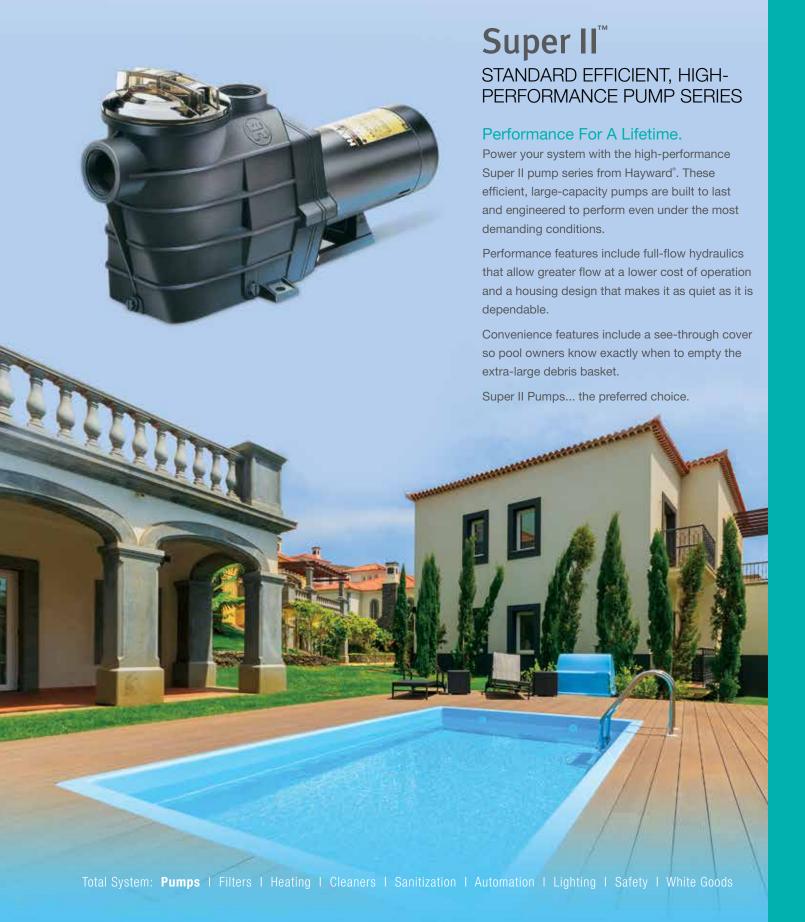

See-Through Cover-

so pool owners know exactly when to empty the extra-large debris basket

155 Cubic-Inch Basket

has rigid construction including load-extender ribbing for free-flowing operation

Includes Pump Lid Removal Tool

**Full-flow hydraulics** allow greater flow at a lower cost of operation.

> Heavy-Duty, High-Performance Motor features airflow ventilation for quieter, cooler operation.

**Uni-Bracket Mounting Base** provides stable, stress-free support, plus versatility for any installation requirement. Adapts 48- and 56-frame motors.

> **Self-Priming** (suction lift up to 10' above water level)

| OVERALL DIMENSIONS                                                                                                                                                                                                                                                                                                                                                                                                                                                                                                                                                                                                                                                                                                                                                                                                                                                                                                                                                                                                                                                                                                                                                                                                                                                                                                                                                                                                                                                                                                                                                                                                                                                                                                                                                                                                                                                                                                                                                                                                                                                                                                            | MODEL                  | MOTOR POWER |             |                   |      |         | PORT<br>SIZE | DIMENS | DIMENSION "A" |  |
|-------------------------------------------------------------------------------------------------------------------------------------------------------------------------------------------------------------------------------------------------------------------------------------------------------------------------------------------------------------------------------------------------------------------------------------------------------------------------------------------------------------------------------------------------------------------------------------------------------------------------------------------------------------------------------------------------------------------------------------------------------------------------------------------------------------------------------------------------------------------------------------------------------------------------------------------------------------------------------------------------------------------------------------------------------------------------------------------------------------------------------------------------------------------------------------------------------------------------------------------------------------------------------------------------------------------------------------------------------------------------------------------------------------------------------------------------------------------------------------------------------------------------------------------------------------------------------------------------------------------------------------------------------------------------------------------------------------------------------------------------------------------------------------------------------------------------------------------------------------------------------------------------------------------------------------------------------------------------------------------------------------------------------------------------------------------------------------------------------------------------------|------------------------|-------------|-------------|-------------------|------|---------|--------------|--------|---------------|--|
|                                                                                                                                                                                                                                                                                                                                                                                                                                                                                                                                                                                                                                                                                                                                                                                                                                                                                                                                                                                                                                                                                                                                                                                                                                                                                                                                                                                                                                                                                                                                                                                                                                                                                                                                                                                                                                                                                                                                                                                                                                                                                                                               |                        | Total<br>HP | Rated<br>HP | Service<br>Factor | KW   | Voltage | inches       | inches | mm            |  |
| 9-3/8* (238 mm) (238 | Max Rated Single-Speed |             |             |                   |      |         |              |        |               |  |
|                                                                                                                                                                                                                                                                                                                                                                                                                                                                                                                                                                                                                                                                                                                                                                                                                                                                                                                                                                                                                                                                                                                                                                                                                                                                                                                                                                                                                                                                                                                                                                                                                                                                                                                                                                                                                                                                                                                                                                                                                                                                                                                               | SP3005X7AZ             | 0.75        | 3/4         | 1.00              | 0.56 | 115/230 | 1 ½          | 14 ½   | 359           |  |
|                                                                                                                                                                                                                                                                                                                                                                                                                                                                                                                                                                                                                                                                                                                                                                                                                                                                                                                                                                                                                                                                                                                                                                                                                                                                                                                                                                                                                                                                                                                                                                                                                                                                                                                                                                                                                                                                                                                                                                                                                                                                                                                               | SP3007X10AZ            | 1.10        | 1           | 1.10              | 0.82 | 115/230 | 1 ½          | 14 ½   | 368           |  |
|                                                                                                                                                                                                                                                                                                                                                                                                                                                                                                                                                                                                                                                                                                                                                                                                                                                                                                                                                                                                                                                                                                                                                                                                                                                                                                                                                                                                                                                                                                                                                                                                                                                                                                                                                                                                                                                                                                                                                                                                                                                                                                                               | SP3007X10AZ2           | 1.10        | 1           | 1.10              | 0.82 | 115/230 | 2            | 14 ½   | 368           |  |
|                                                                                                                                                                                                                                                                                                                                                                                                                                                                                                                                                                                                                                                                                                                                                                                                                                                                                                                                                                                                                                                                                                                                                                                                                                                                                                                                                                                                                                                                                                                                                                                                                                                                                                                                                                                                                                                                                                                                                                                                                                                                                                                               | SP3010X15AZ            | 1.50        | 1 ½         | 1.00              | 1.12 | 115/230 | 2            | 15 %   | 397           |  |
|                                                                                                                                                                                                                                                                                                                                                                                                                                                                                                                                                                                                                                                                                                                                                                                                                                                                                                                                                                                                                                                                                                                                                                                                                                                                                                                                                                                                                                                                                                                                                                                                                                                                                                                                                                                                                                                                                                                                                                                                                                                                                                                               | SP3015X20AZ            | 2.00        | 2           | 1.00              | 1.49 | 115/230 | 2            | 16 %   | 422           |  |
|                                                                                                                                                                                                                                                                                                                                                                                                                                                                                                                                                                                                                                                                                                                                                                                                                                                                                                                                                                                                                                                                                                                                                                                                                                                                                                                                                                                                                                                                                                                                                                                                                                                                                                                                                                                                                                                                                                                                                                                                                                                                                                                               | SP3020X25AZ            | 2.50        | 2 ½         | 1.00              | 1.87 | 230     | 2            | 16 1/8 | 422           |  |
|                                                                                                                                                                                                                                                                                                                                                                                                                                                                                                                                                                                                                                                                                                                                                                                                                                                                                                                                                                                                                                                                                                                                                                                                                                                                                                                                                                                                                                                                                                                                                                                                                                                                                                                                                                                                                                                                                                                                                                                                                                                                                                                               | SP3025X30AZ            | 3.45        | 3           | 1.15              | 2.57 | 230     | 2            | 17 ¾   | 451           |  |
|                                                                                                                                                                                                                                                                                                                                                                                                                                                                                                                                                                                                                                                                                                                                                                                                                                                                                                                                                                                                                                                                                                                                                                                                                                                                                                                                                                                                                                                                                                                                                                                                                                                                                                                                                                                                                                                                                                                                                                                                                                                                                                                               | Max Rated Dual-Speed   |             |             |                   |      |         |              |        |               |  |
|                                                                                                                                                                                                                                                                                                                                                                                                                                                                                                                                                                                                                                                                                                                                                                                                                                                                                                                                                                                                                                                                                                                                                                                                                                                                                                                                                                                                                                                                                                                                                                                                                                                                                                                                                                                                                                                                                                                                                                                                                                                                                                                               | SP3010X152AZ           | 1.50        | 1 ½         | 1.00              | 1.12 | 230     | 2            | 14     | 356           |  |
|                                                                                                                                                                                                                                                                                                                                                                                                                                                                                                                                                                                                                                                                                                                                                                                                                                                                                                                                                                                                                                                                                                                                                                                                                                                                                                                                                                                                                                                                                                                                                                                                                                                                                                                                                                                                                                                                                                                                                                                                                                                                                                                               | SP3015X202AZ           | 2.00        | 2           | 1.00              | 1.49 | 230     | 2            | 14 ½   | 368           |  |
|                                                                                                                                                                                                                                                                                                                                                                                                                                                                                                                                                                                                                                                                                                                                                                                                                                                                                                                                                                                                                                                                                                                                                                                                                                                                                                                                                                                                                                                                                                                                                                                                                                                                                                                                                                                                                                                                                                                                                                                                                                                                                                                               | SP3020X252AZ           | 2.50        | 2 ½         | 1.00              | 1.87 | 230     | 2            | 17 ½   | 445           |  |