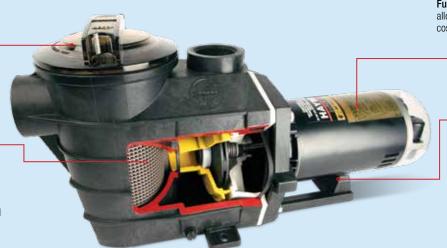

See-Through Cover-

so pool owners know exactly when to empty the extra-large debris basket

155 Cubic-Inch Basket

has rigid construction including load-extender ribbing for free-flowing operation

Includes Pump Lid Removal Tool

**Full-flow hydraulics** allow greater flow at a lower cost of operation.

> Heavy-Duty, High-Performance Motor features airflow ventilation for quieter, cooler operation.

**Uni-Bracket Mounting Base** provides stable, stress-free support, plus versatility for any installation requirement. Adapts 48- and 56-frame motors.