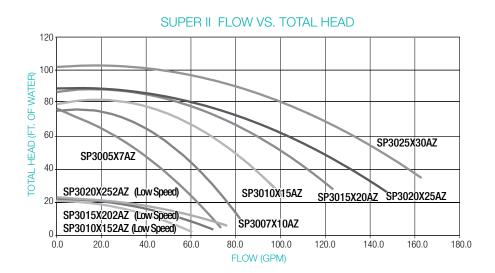

> **Self-Priming** (suction lift up to 10' above water level)

| OVERALL DIMENSIONS                                                                                                                                                                                                                                                                                                                                                                                                                                                                                                                                                                                                                                                                                                                                                                                                                                                                                                                                                                                                                                                                                                                                                                                                                                                                                                                                                                                                                                                                                                                                                                                                                                                                                                                                                                                                                                                                                                                                                                                                                                                                                                            | MODEL                  | MOTOR POWER |             |                   |      |         | PORT<br>SIZE | DIMENS | DIMENSION "A" |  |
|-------------------------------------------------------------------------------------------------------------------------------------------------------------------------------------------------------------------------------------------------------------------------------------------------------------------------------------------------------------------------------------------------------------------------------------------------------------------------------------------------------------------------------------------------------------------------------------------------------------------------------------------------------------------------------------------------------------------------------------------------------------------------------------------------------------------------------------------------------------------------------------------------------------------------------------------------------------------------------------------------------------------------------------------------------------------------------------------------------------------------------------------------------------------------------------------------------------------------------------------------------------------------------------------------------------------------------------------------------------------------------------------------------------------------------------------------------------------------------------------------------------------------------------------------------------------------------------------------------------------------------------------------------------------------------------------------------------------------------------------------------------------------------------------------------------------------------------------------------------------------------------------------------------------------------------------------------------------------------------------------------------------------------------------------------------------------------------------------------------------------------|------------------------|-------------|-------------|-------------------|------|---------|--------------|--------|---------------|--|
|                                                                                                                                                                                                                                                                                                                                                                                                                                                                                                                                                                                                                                                                                                                                                                                                                                                                                                                                                                                                                                                                                                                                                                                                                                                                                                                                                                                                                                                                                                                                                                                                                                                                                                                                                                                                                                                                                                                                                                                                                                                                                                                               |                        | Total<br>HP | Rated<br>HP | Service<br>Factor | KW   | Voltage | inches       | inches | mm            |  |
| 9-3/8* (238 mm) (238 | Max Rated Single-Speed |             |             |                   |      |         |              |        |               |  |
|                                                                                                                                                                                                                                                                                                                                                                                                                                                                                                                                                                                                                                                                                                                                                                                                                                                                                                                                                                                                                                                                                                                                                                                                                                                                                                                                                                                                                                                                                                                                                                                                                                                                                                                                                                                                                                                                                                                                                                                                                                                                                                                               | SP3005X7AZ             | 0.75        | 3/4         | 1.00              | 0.56 | 115/230 | 1 ½          | 14 ½   | 359           |  |
|                                                                                                                                                                                                                                                                                                                                                                                                                                                                                                                                                                                                                                                                                                                                                                                                                                                                                                                                                                                                                                                                                                                                                                                                                                                                                                                                                                                                                                                                                                                                                                                                                                                                                                                                                                                                                                                                                                                                                                                                                                                                                                                               | SP3007X10AZ            | 1.10        | 1           | 1.10              | 0.82 | 115/230 | 1 ½          | 14 ½   | 368           |  |
|                                                                                                                                                                                                                                                                                                                                                                                                                                                                                                                                                                                                                                                                                                                                                                                                                                                                                                                                                                                                                                                                                                                                                                                                                                                                                                                                                                                                                                                                                                                                                                                                                                                                                                                                                                                                                                                                                                                                                                                                                                                                                                                               | SP3007X10AZ2           | 1.10        | 1           | 1.10              | 0.82 | 115/230 | 2            | 14 ½   | 368           |  |
|                                                                                                                                                                                                                                                                                                                                                                                                                                                                                                                                                                                                                                                                                                                                                                                                                                                                                                                                                                                                                                                                                                                                                                                                                                                                                                                                                                                                                                                                                                                                                                                                                                                                                                                                                                                                                                                                                                                                                                                                                                                                                                                               | SP3010X15AZ            | 1.50        | 1 ½         | 1.00              | 1.12 | 115/230 | 2            | 15 %   | 397           |  |
|                                                                                                                                                                                                                                                                                                                                                                                                                                                                                                                                                                                                                                                                                                                                                                                                                                                                                                                                                                                                                                                                                                                                                                                                                                                                                                                                                                                                                                                                                                                                                                                                                                                                                                                                                                                                                                                                                                                                                                                                                                                                                                                               | SP3015X20AZ            | 2.00        | 2           | 1.00              | 1.49 | 115/230 | 2            | 16 %   | 422           |  |
|                                                                                                                                                                                                                                                                                                                                                                                                                                                                                                                                                                                                                                                                                                                                                                                                                                                                                                                                                                                                                                                                                                                                                                                                                                                                                                                                                                                                                                                                                                                                                                                                                                                                                                                                                                                                                                                                                                                                                                                                                                                                                                                               | SP3020X25AZ            | 2.50        | 2 ½         | 1.00              | 1.87 | 230     | 2            | 16 1/8 | 422           |  |
|                                                                                                                                                                                                                                                                                                                                                                                                                                                                                                                                                                                                                                                                                                                                                                                                                                                                                                                                                                                                                                                                                                                                                                                                                                                                                                                                                                                                                                                                                                                                                                                                                                                                                                                                                                                                                                                                                                                                                                                                                                                                                                                               | SP3025X30AZ            | 3.45        | 3           | 1.15              | 2.57 | 230     | 2            | 17 ¾   | 451           |  |
|                                                                                                                                                                                                                                                                                                                                                                                                                                                                                                                                                                                                                                                                                                                                                                                                                                                                                                                                                                                                                                                                                                                                                                                                                                                                                                                                                                                                                                                                                                                                                                                                                                                                                                                                                                                                                                                                                                                                                                                                                                                                                                                               | Max Rated Dual-Speed   |             |             |                   |      |         |              |        |               |  |
|                                                                                                                                                                                                                                                                                                                                                                                                                                                                                                                                                                                                                                                                                                                                                                                                                                                                                                                                                                                                                                                                                                                                                                                                                                                                                                                                                                                                                                                                                                                                                                                                                                                                                                                                                                                                                                                                                                                                                                                                                                                                                                                               | SP3010X152AZ           | 1.50        | 1 ½         | 1.00              | 1.12 | 230     | 2            | 14     | 356           |  |
|                                                                                                                                                                                                                                                                                                                                                                                                                                                                                                                                                                                                                                                                                                                                                                                                                                                                                                                                                                                                                                                                                                                                                                                                                                                                                                                                                                                                                                                                                                                                                                                                                                                                                                                                                                                                                                                                                                                                                                                                                                                                                                                               | SP3015X202AZ           | 2.00        | 2           | 1.00              | 1.49 | 230     | 2            | 14 ½   | 368           |  |
|                                                                                                                                                                                                                                                                                                                                                                                                                                                                                                                                                                                                                                                                                                                                                                                                                                                                                                                                                                                                                                                                                                                                                                                                                                                                                                                                                                                                                                                                                                                                                                                                                                                                                                                                                                                                                                                                                                                                                                                                                                                                                                                               | SP3020X252AZ           | 2.50        | 2 ½         | 1.00              | 1.87 | 230     | 2            | 17 ½   | 445           |  |